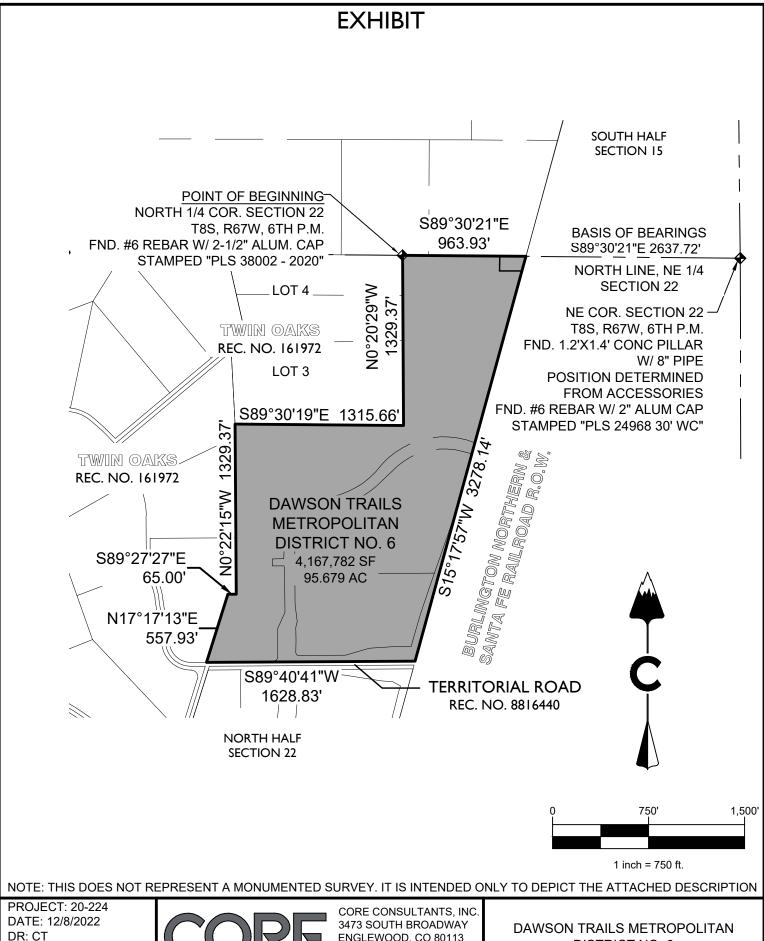

**Change in Boundaries** 

To Whom It May Concern:

Section 32-1-306, C.R.S., requires special districts to provide a current, accurate map of their boundaries to the Division of Local Government, County Clerk and Recorder and County Assessor by January 1 of each year. A copy of the updated map for the above-referenced District was electronically submitted on the Division's website and is also enclosed for your convenience.