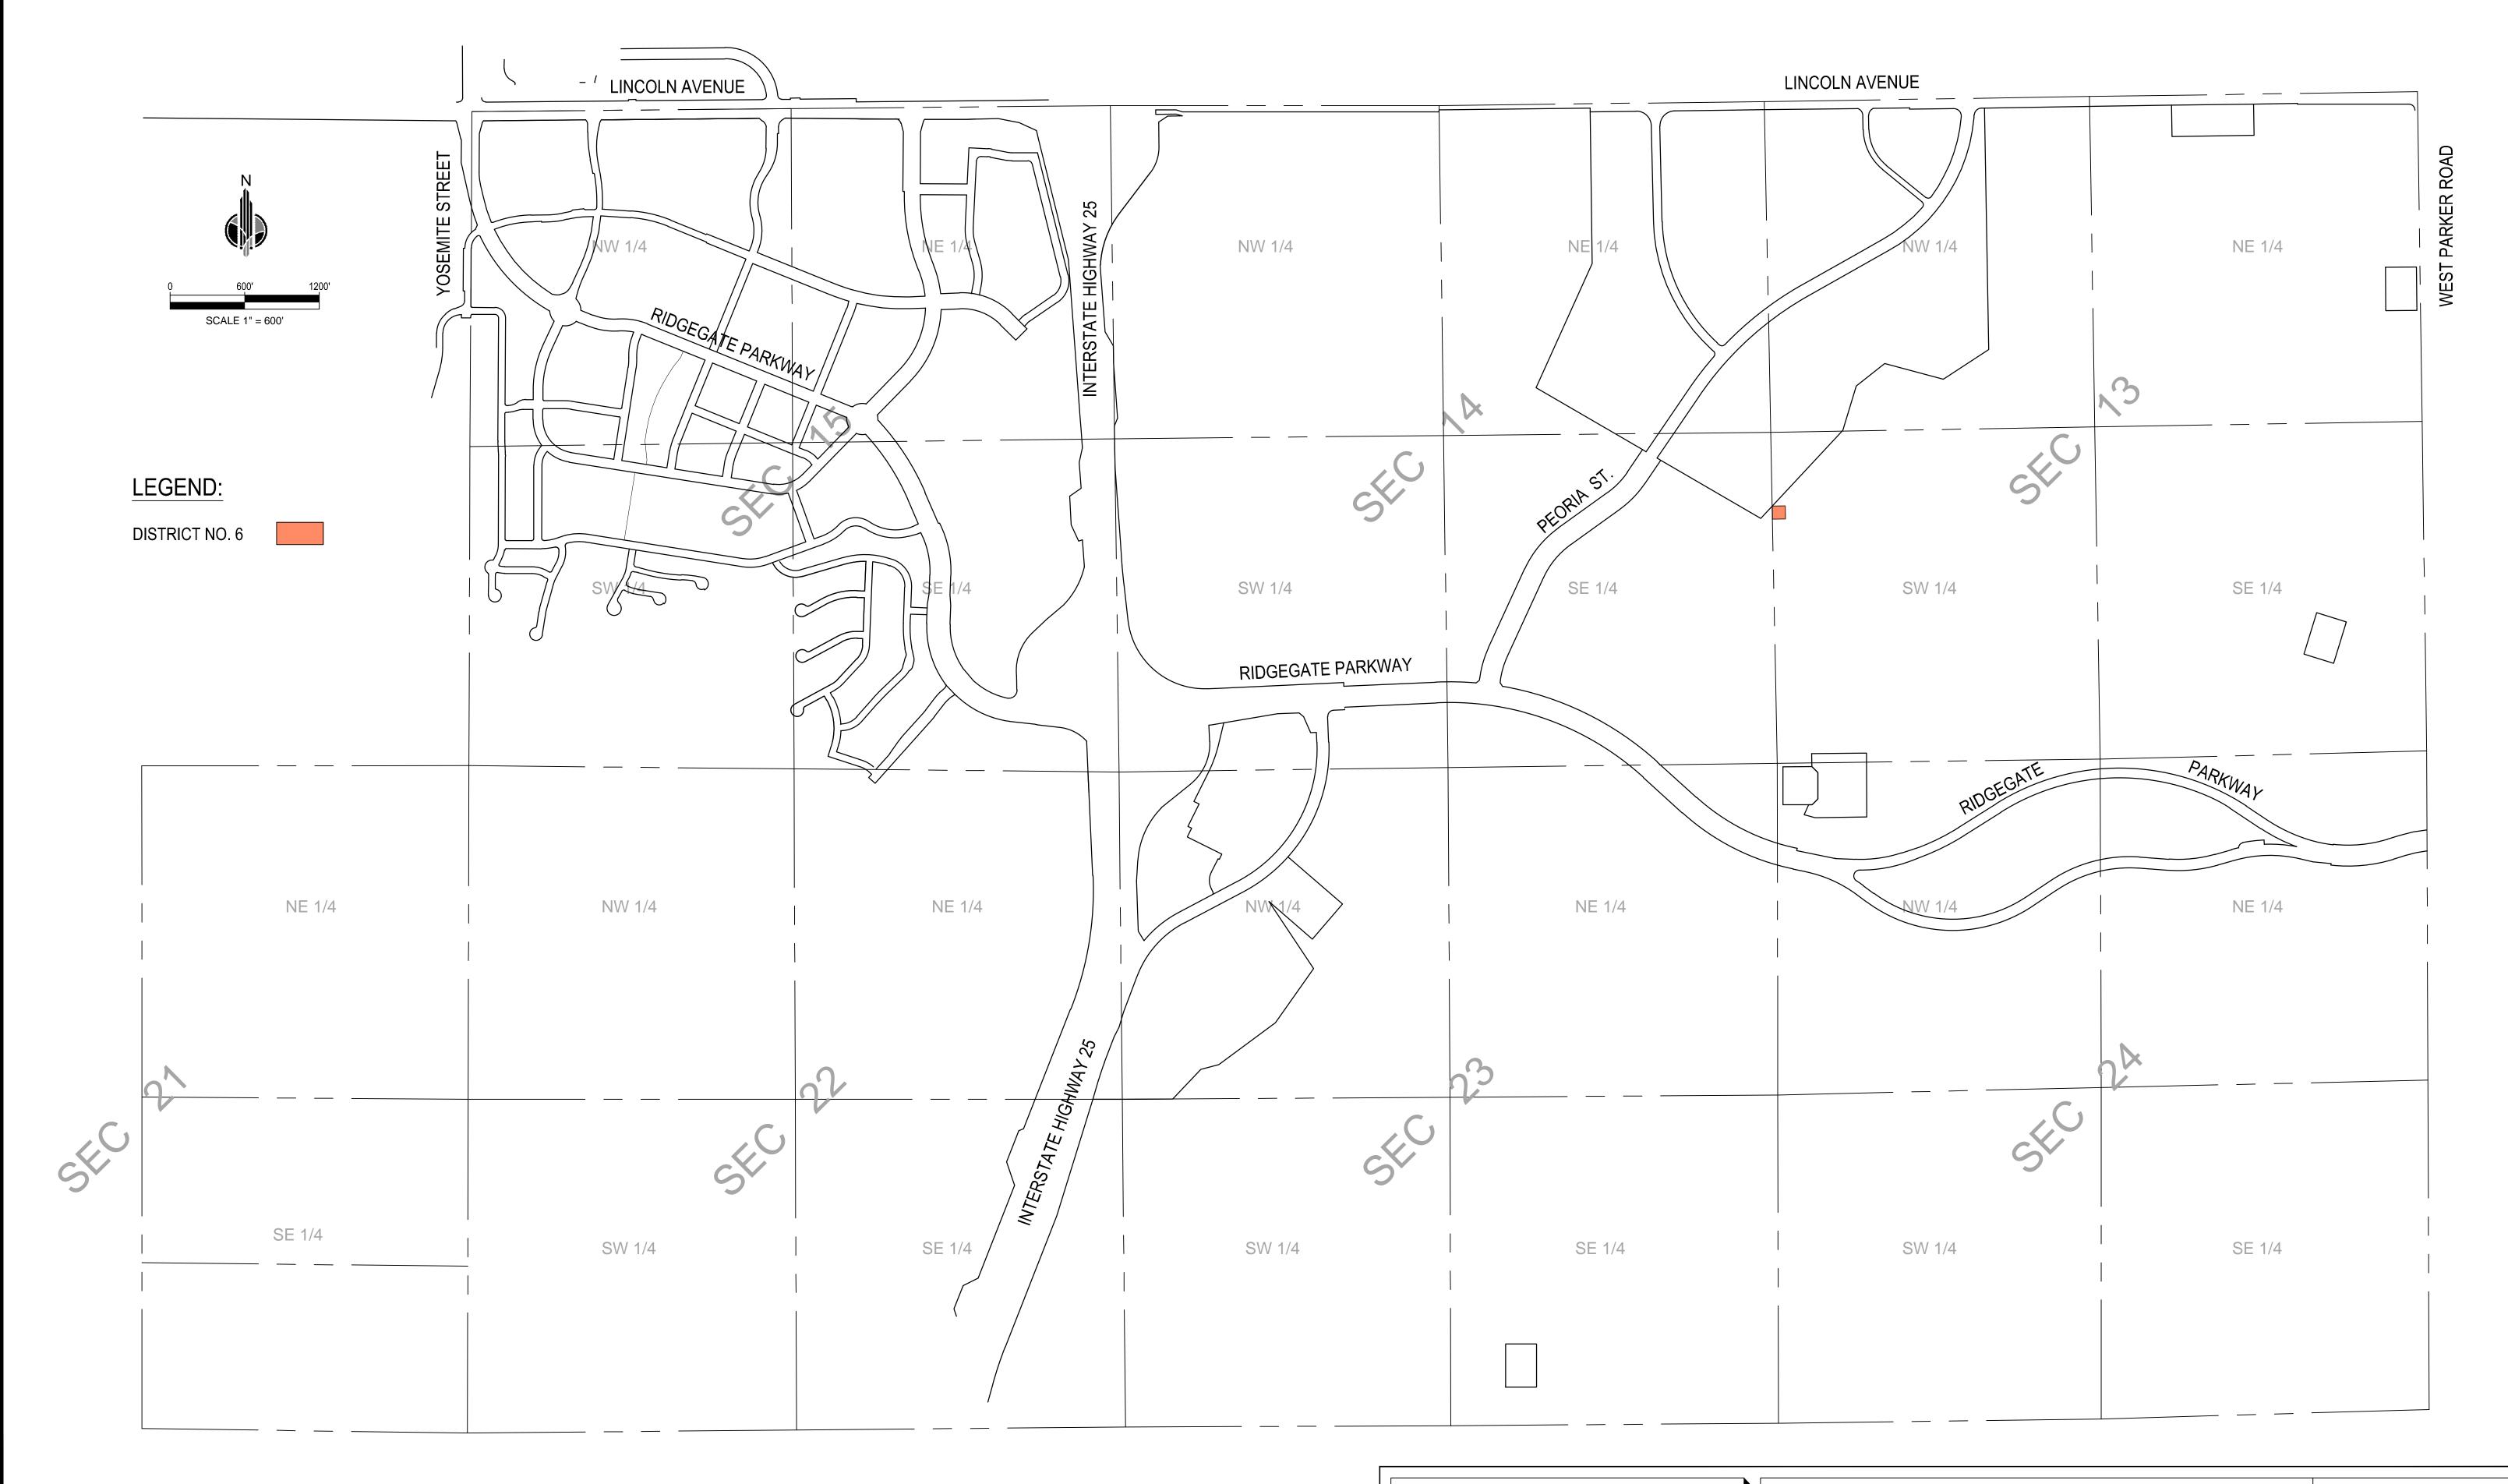

Colorado Revised Statute §32-1-306 requires special districts to provide a current, and accurate map of its boundaries to the Division of Local Government, County Assessor and Clerk and Recorder on or before January 1, of each year. In 2019 the District above has had boundary adjustments, inclusions, or exclusions.

Please refer to the updated current map attached for any boundary questions. Should you have further questions or need additional information, please contact the undersigned via email or by telephone at (303) 779-5710.

## RAMPART RANGE METROPOLITAN DISTRICT NO. 6 BOUNDARY MAP

MERRICK®
COMPANY

RRMD DISTRICT NO. 6 BOUNDARY EXHIBIT

DATE: 12/20/19

SHEET: 1 OF 1