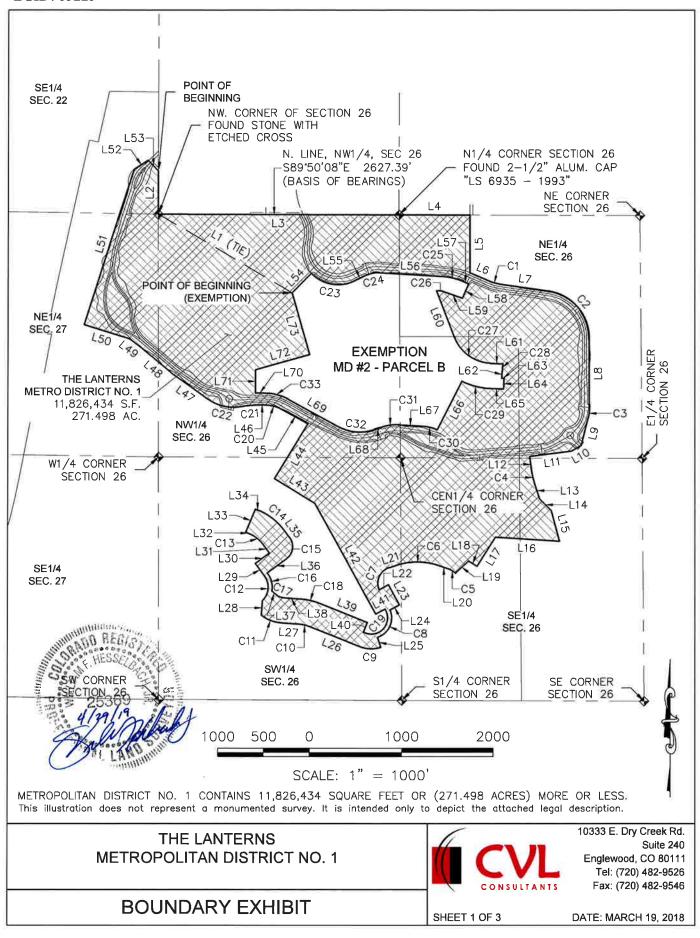

To Whom It May Concern:

Section 32-1-306, C.R.S., requires special districts to provide a current, accurate map of their boundaries to the Division of Local Government (the "Division"), County Clerk and Recorder and County Assessor by January 1 of each year. A copy of the updated map for the above-referenced District was electronically submitted on the Division's website and is also enclosed for your convenience.