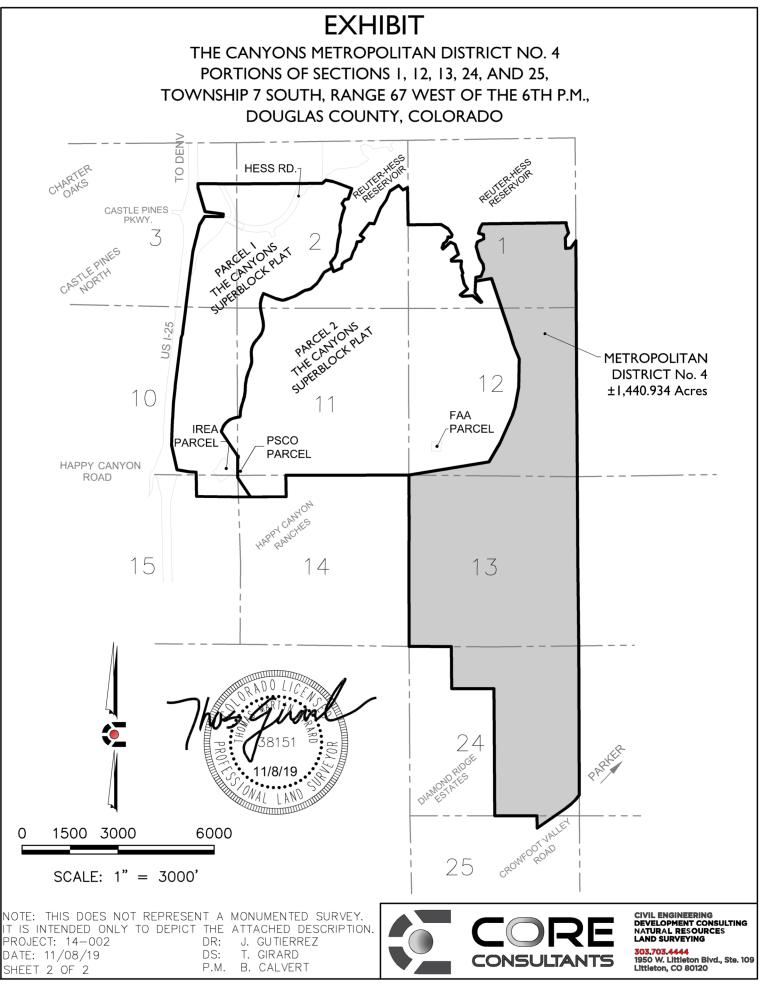

## Re: The Canyons Metropolitan District No. 4 (LGID#:65042) Map Filing Pursuant to §32-1-306, C.R.S. – Change in Boundaries

To Whom It May Concern:

Section 32-1-306, C.R.S., requires special districts to provide a current, accurate map of their boundaries to the Division of Local Government (the "Division"), County Clerk and Recorder and County Assessor by January 1 of each year. A copy of the updated map for the above-referenced District was electronically submitted on the Division's website and is also enclosed for your convenience.