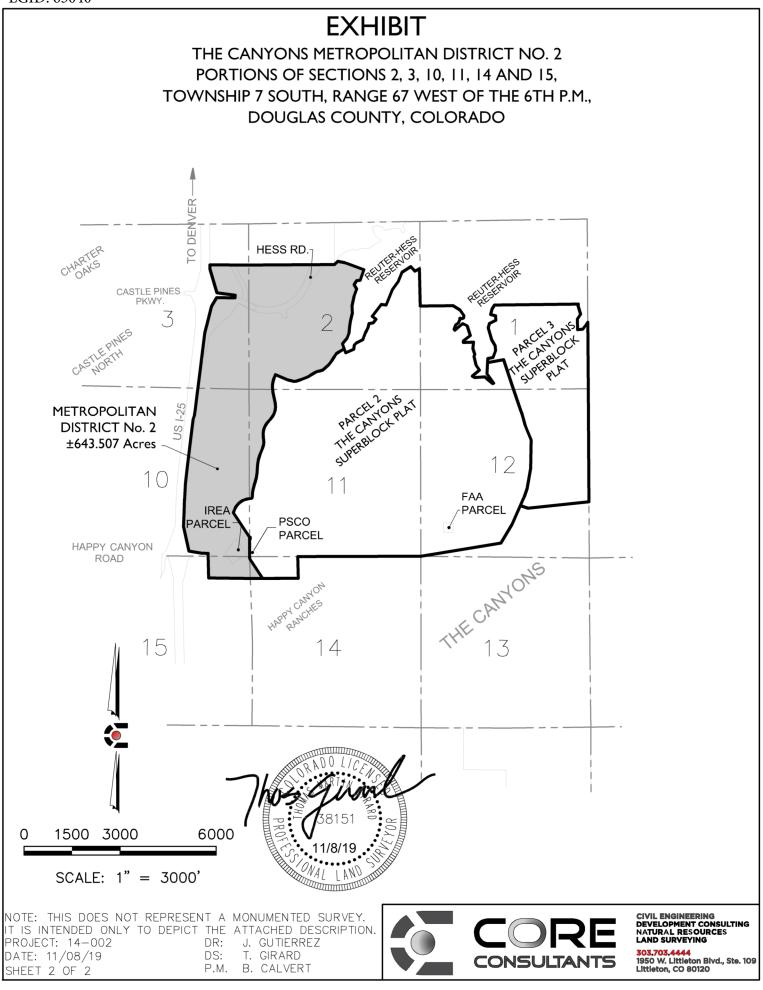

## Re: The Canyons Metropolitan District No. 2 (LGID#:65040) Map Filing Pursuant to §32-1-306, C.R.S. – Change in Boundaries

To Whom It May Concern:

Section 32-1-306, C.R.S., requires special districts to provide a current, accurate map of their boundaries to the Division of Local Government (the "Division"), County Clerk and Recorder and County Assessor by January 1 of each year. A copy of the updated map for the above-referenced District was electronically submitted on the Division's website and is also enclosed for your convenience.