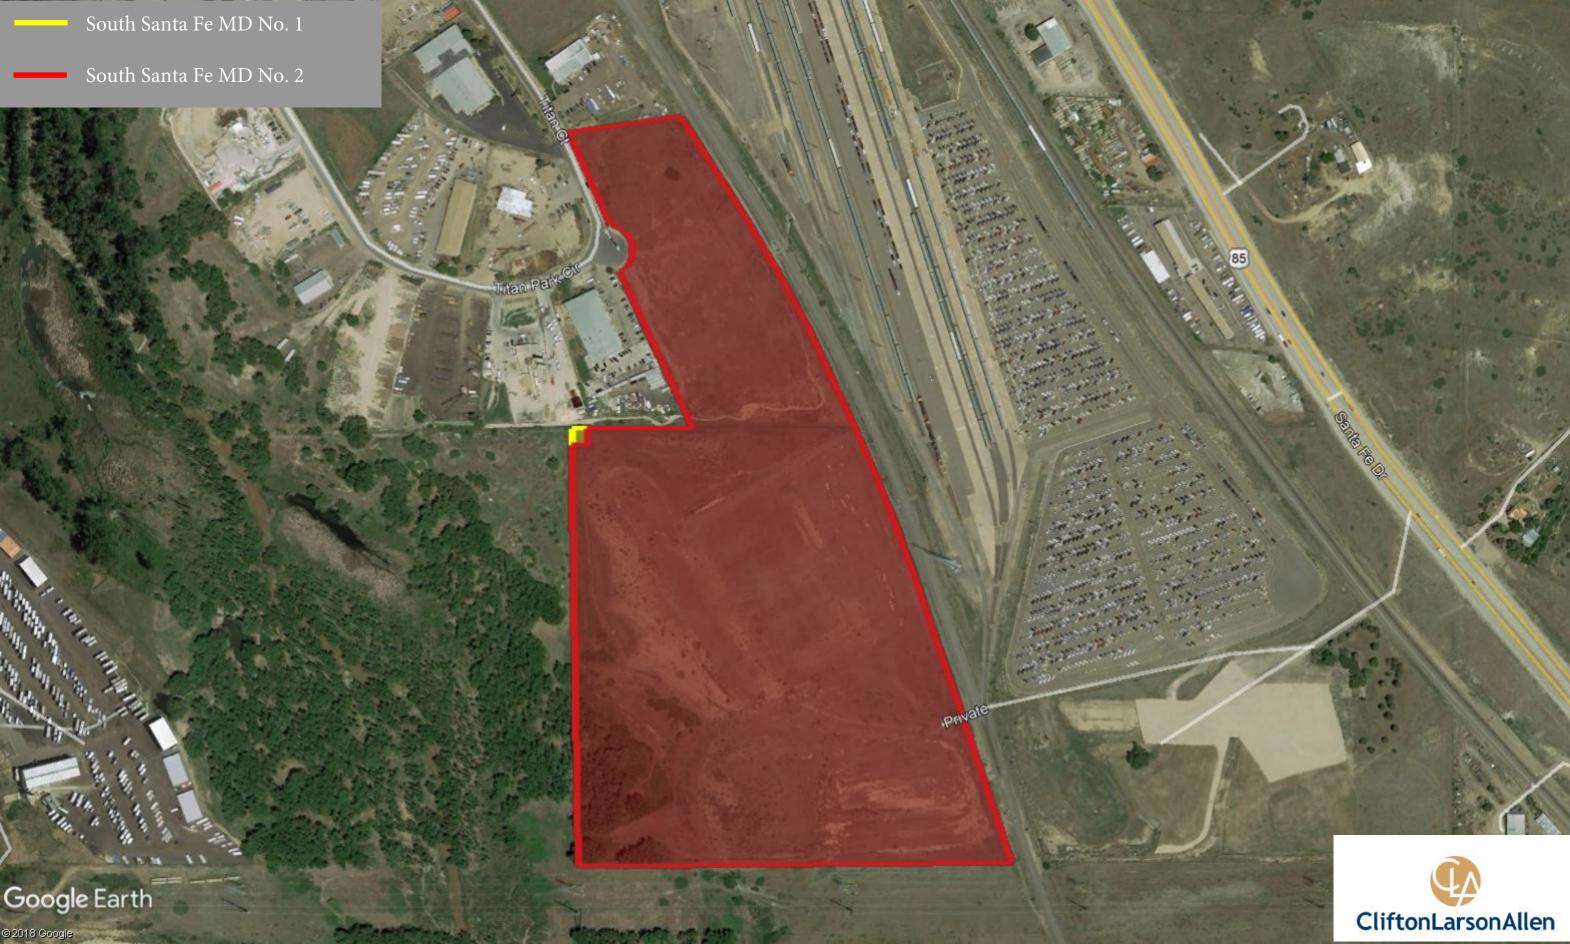

Colorado Revised Statute §32-1-306 requires special districts to provide a current, and accurate map of its boundaries to the Division of Local Government, County Assessor and Clerk and Recorder on or before January 1, of each year. In 2018, the District above has had boundary adjustments, inclusions, or exclusions. An updated map is attached.

Please use the current map on file for any boundary questions. Should you have further questions or need additional information, please contact the undersigned via email or by telephone at (303) 779-4525.