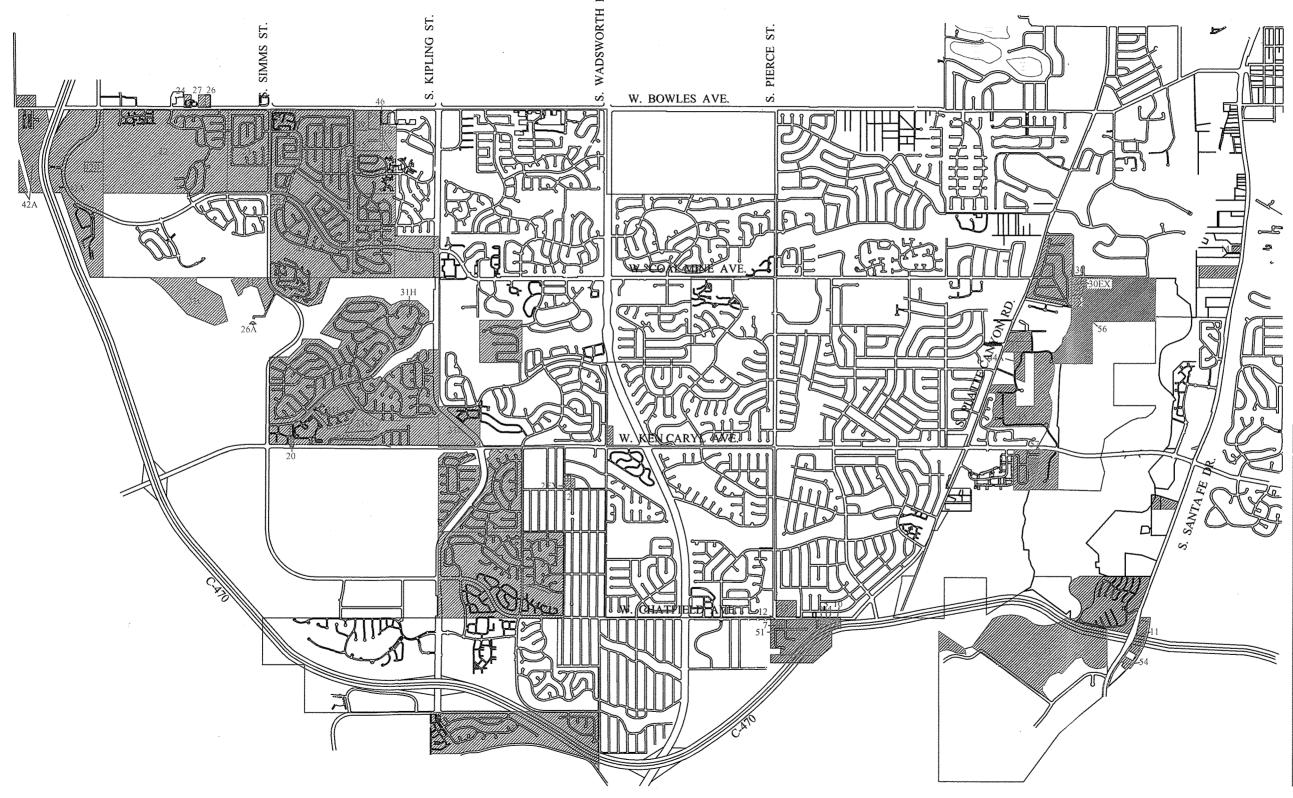

## RE: Southwest Metropolitan Water and Sanitation Districts Boundary Map

Dear Mr. Merlin Klotz,

Pursuant to §C.R.S. 32-1-306 please find enclosed boundary map of the Southwest Metropolitan Water and Sanitation Districts which is current as of December 18, 2017.

## SOUTHWEST METROPOLITAN WATER & SANITATION ANNEXATION / BOUNDARY MAP

| ORDER AND DECREE CREATING DIST. 04-25-61 |                                           |                      |
|------------------------------------------|-------------------------------------------|----------------------|
| ANNEX GRID NO.                           | GRANTOR NAME DATE                         |                      |
| 01                                       | Scruggs                                   | 09-51-63             |
| 03                                       | Bagnsli                                   | 11.19-62             |
| 0.3                                      | C.R.T.                                    | 11-19-62             |
| 64                                       | Pipulps                                   | 13-19-62             |
| 05                                       | Sandusky                                  | 11.19.62             |
| 96                                       | Cooway                                    | 07-01-63             |
| 97                                       | Fodaro                                    | 09-18-63             |
| GR                                       | Wilking                                   | 11-05-63             |
| 69<br>10                                 | Clarkson                                  | 12-18-63             |
| 10                                       | Simons<br>Jordan                          | 07-00-05             |
| 12                                       | Mernek-Dole                               | 11-28-67<br>05-15-69 |
| 13                                       | Columbuse Cathalie Church                 | 12-18-75             |
| 14                                       | Ampaloo Co.                               | 12-28-75             |
| 15                                       | Renew, Ide.                               | 02-25-77             |
| 16                                       | Traisingst                                | 02.35.77             |
| 10                                       | Goad                                      | 03-14-77             |
| 8                                        | Dayton Financel                           | 63-14-77             |
| 19                                       | McDowell                                  | 03-21-79             |
| 20                                       | Victorio                                  | 12/02/81             |
| 21                                       | Stanton Farms                             | 12-16-81             |
| 22                                       | West Mendon's                             | 01-22-82             |
| 23                                       | Poss durineen                             | 92-24-82             |
| 24                                       | Talimodge                                 | 10-13-82             |
| 25                                       | Powderitors 12                            | 12-14-82             |
| 26                                       | Martinez                                  | 04-07-83             |
| 26A                                      | Footbills-West Mondows G.C.               | 64-67-83             |
| 27                                       | Herring                                   | 04-06-84             |
| 38                                       | Josiya                                    | 05-07-84             |
| 22                                       | Larnek Hoss                               | 0.5-07-84            |
| 30                                       | Knight                                    | 05-07-85             |
| 31<br>32                                 | Modems-Block W. Meadows J.V.<br>Enser     | 05.04.85             |
| 3.5<br>33A                               |                                           | 07.03.84<br>(1.02.84 |
| 338                                      | Powderitern - Tract "E"<br>Powderitern -3 | 11-02-84             |
| 33                                       | Knicht                                    | 04-30-86             |
| 15                                       | Flintlack                                 | 05-14-87             |
| 30                                       | Powderhorn Church                         | 09-39-88             |
| 37                                       | Development International                 | (0.30.85             |
| 38                                       | Boarnes                                   | 02.07.90             |
| 39                                       | Meyer                                     | 02/07/90             |
| alidennouxed 5 (205)                     | Kombie                                    | 05-03-90             |
| 41                                       | Pan derhorp sh                            | 01-29-93             |
| 42                                       | Gunrantee Fod. Bank-Hillgate              | 64-22-94             |
| 43                                       | Powderhorn #3                             | 12/06-94             |
| .44                                      | FESC - Polo Reserve                       | 01-10-95             |
| 45                                       | Kopriof                                   | 06-27-95             |
| 36                                       | Archdiocess of Derver                     | 06-27-95             |
| 37                                       | Guatz                                     | 64-02-96             |
| 48                                       | Kings Role Emoterial Property             | 95-03-96             |
| 34                                       | FTSU & Kip Fuller                         | 07-30-96             |
| 50                                       | Gedard                                    | (54)(3199            |
| 51                                       | Clark,                                    | 01-03-2002           |
| 5.2                                      | Alpers Form                               | 43.19.2004           |
| <u>8</u>                                 | Overlexicat Plette Valley                 | 03-14-2007           |
| 51                                       | CO Dept. of Transpotation                 | 10-16-2012           |
| 55                                       | Heraden                                   | 10-31/2013           |
| 56<br>57                                 | Wild Plum                                 | 07-25-2017           |
|                                          | Oserlook Platenu                          | 08-11-2017           |