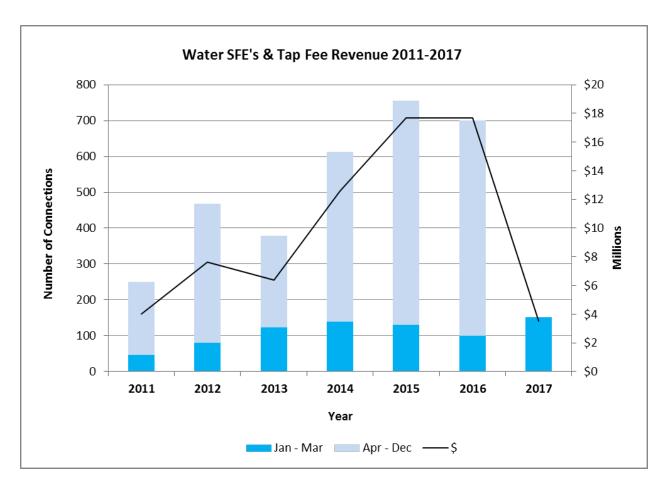

### Water Single Family Equivalents (SFE's)

Total annual water SFE's (single family, commercial, irrigation and multifamily) and water tap fee revenue for 2011-2016 and 2017 through March are illustrated on the following graph. Year to date, the District has collected water SFE revenue of \$3.5M for 152 SFE's. Year to date, tap fee revenue is up by 62% and total SFE's are up 54%, compared to the prior year. While not shown below, sewer tap fee revenue is up 52% compared to the same period last year.