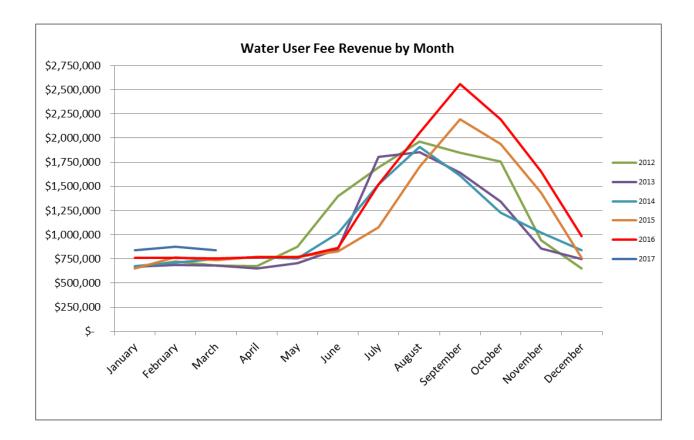

The graph below illustrates total billed water consumption (in thousands of gallons) by month, 2013-2017.