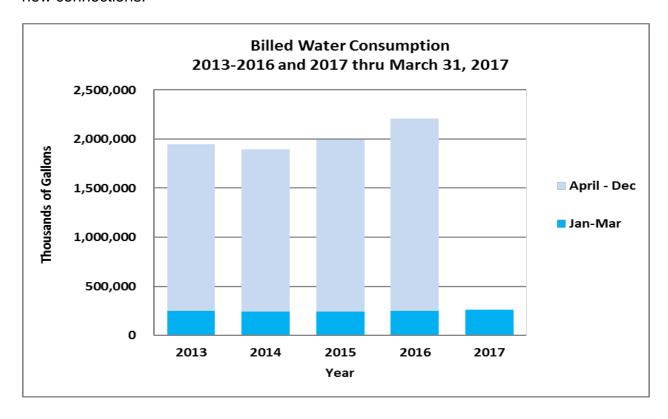

It is important to note as you review this memo that billed consumption through March is actually consumption used by our customers through February – so meter reads for March consumption are billed, and will be included on the Monthly Financial Report for April. PWSD's highest billed months (the irrigation season) are historically July through October which represents actual consumption June through September.

The graph below illustrates total billed water user fee revenue 2013 through 2017.

The graph below illustrates total billed water consumption (in thousands of gallons) 2013 through 2017. Consumption thru March is 5.56% higher compared to the prior year. The increase in consumption is primarily due to the late season irrigation billed in 2017 and new connections.