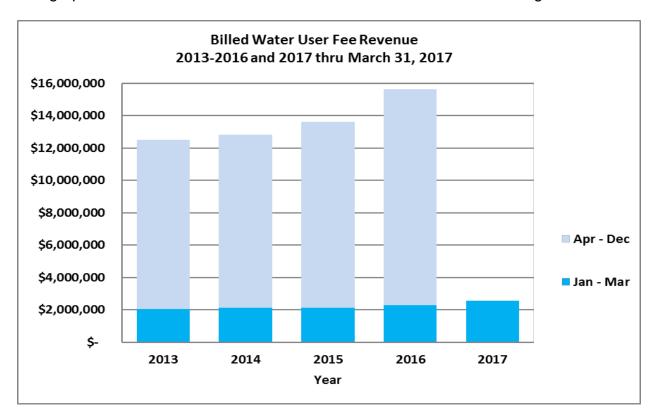

### **Billed Water Revenue and Billed Consumption**

Total billed water user fee revenue is up approximately \$273K, or 12%, from the same period in 2016. The increase in revenue is due primarily to the late season irrigation billed in 2017 and new connections.

The graph below illustrates total billed water user fee revenue 2013 through 2017.

The graph below illustrates total billed water consumption (in thousands of gallons) 2013 through 2017. Consumption thru March is 5.56% higher compared to the prior year. The increase in consumption is primarily due to the late season irrigation billed in 2017 and new connections.