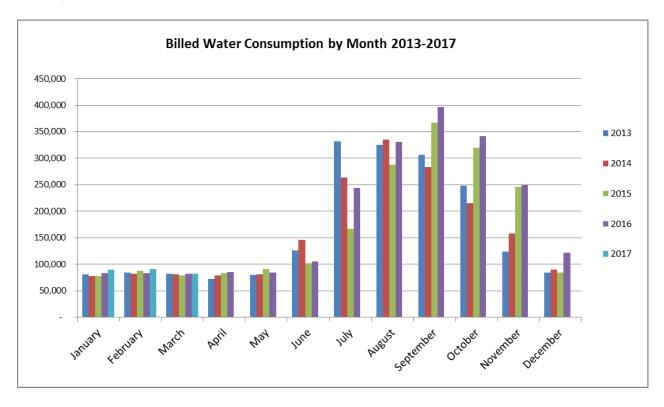

The graph below illustrates total billed water consumption (in thousands of gallons) by month, 2013-2017.