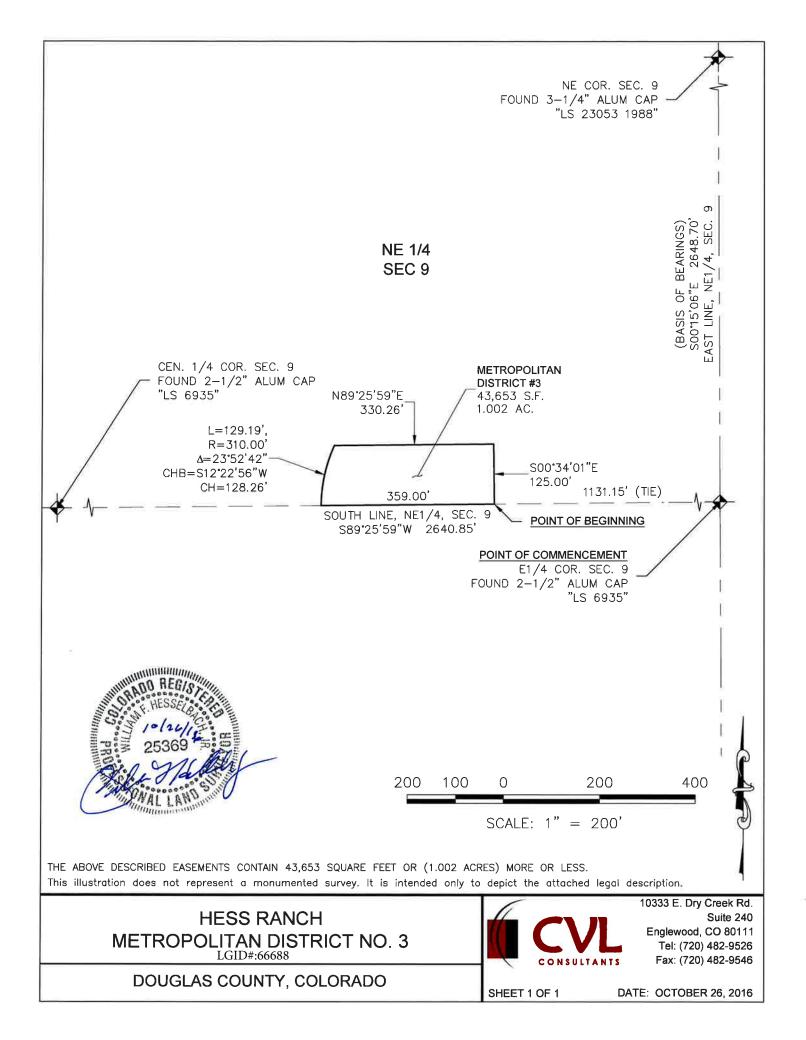

Re: Hess Ranch Metropolitan District No. 3 (LGID#:66688)

Map Filing Pursuant to §32-1-306, C.R.S. – Change in Boundaries

To Whom It May Concern:

Section 32-1-306, C.R.S., requires special districts to provide a current, accurate map of their boundaries to the Division of Local Government (the "Division"), County Clerk and Recorder and County Assessor by January 1 of each year. A copy of the updated map for the above-referenced District was electronically submitted on the Division's website and is also enclosed for your convenience.