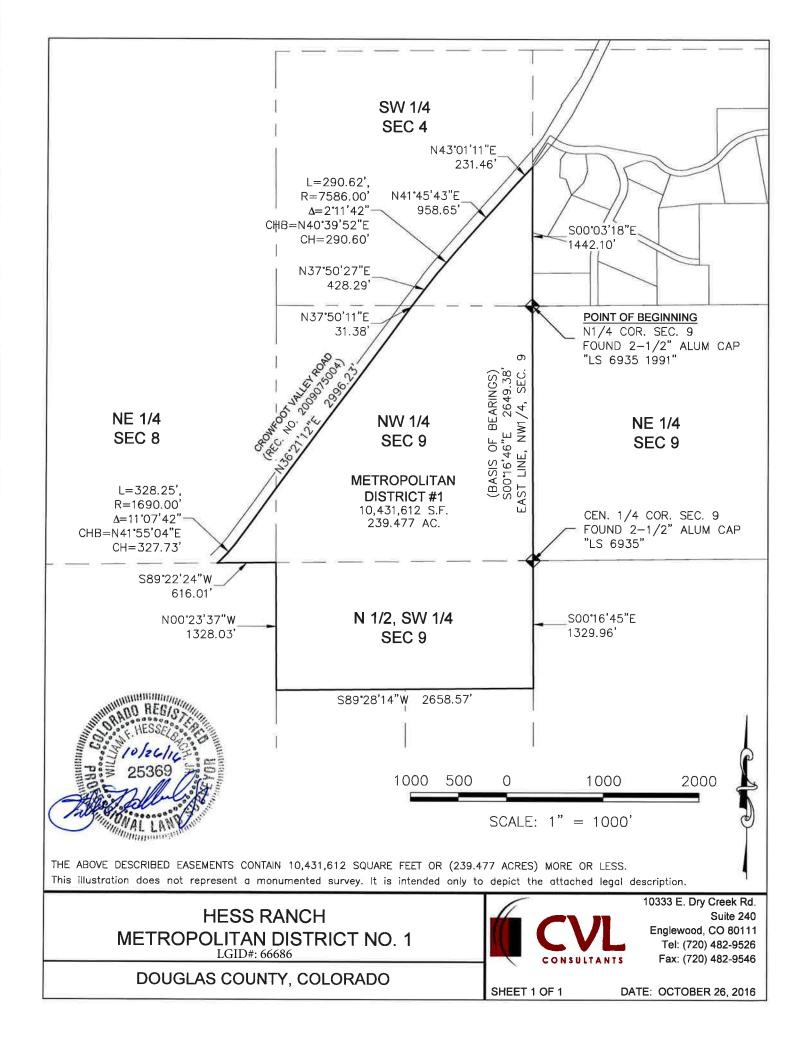

Re: Hess Ranch Metropolitan District No. 1 (LGID#:66686)

Map Filing Pursuant to §32-1-306, C.R.S. – Change in Boundaries

To Whom It May Concern:

Section 32-1-306, C.R.S., requires special districts to provide a current, accurate map of their boundaries to the Division of Local Government (the "Division"), County Clerk and Recorder and County Assessor by January 1 of each year. A copy of the updated map for the above-referenced District was electronically submitted on the Division's website and is also enclosed for your convenience.