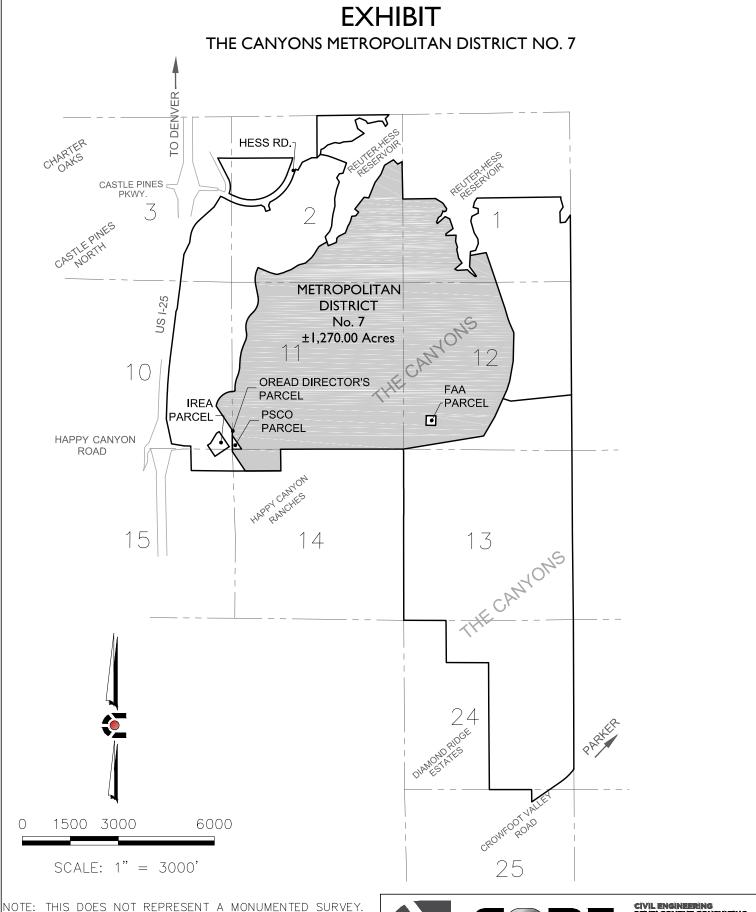

Re: The Canyons Metropolitan District No. 7 (LGID#:66227)
Map Filing Pursuant to §32-1-306, C.R.S. – No Change in Boundaries

To Whom It May Concern:

Section 32-1-306, C.R.S., requires special districts to provide a current, accurate map of their boundaries to the Division of Local Government, County Clerk and Recorder and County Assessor by January 1 of each year. This letter is to inform you that the map that is currently on file with your office for the above-referenced District is the most current and accurate map. A copy of the current map is attached for your convenience.