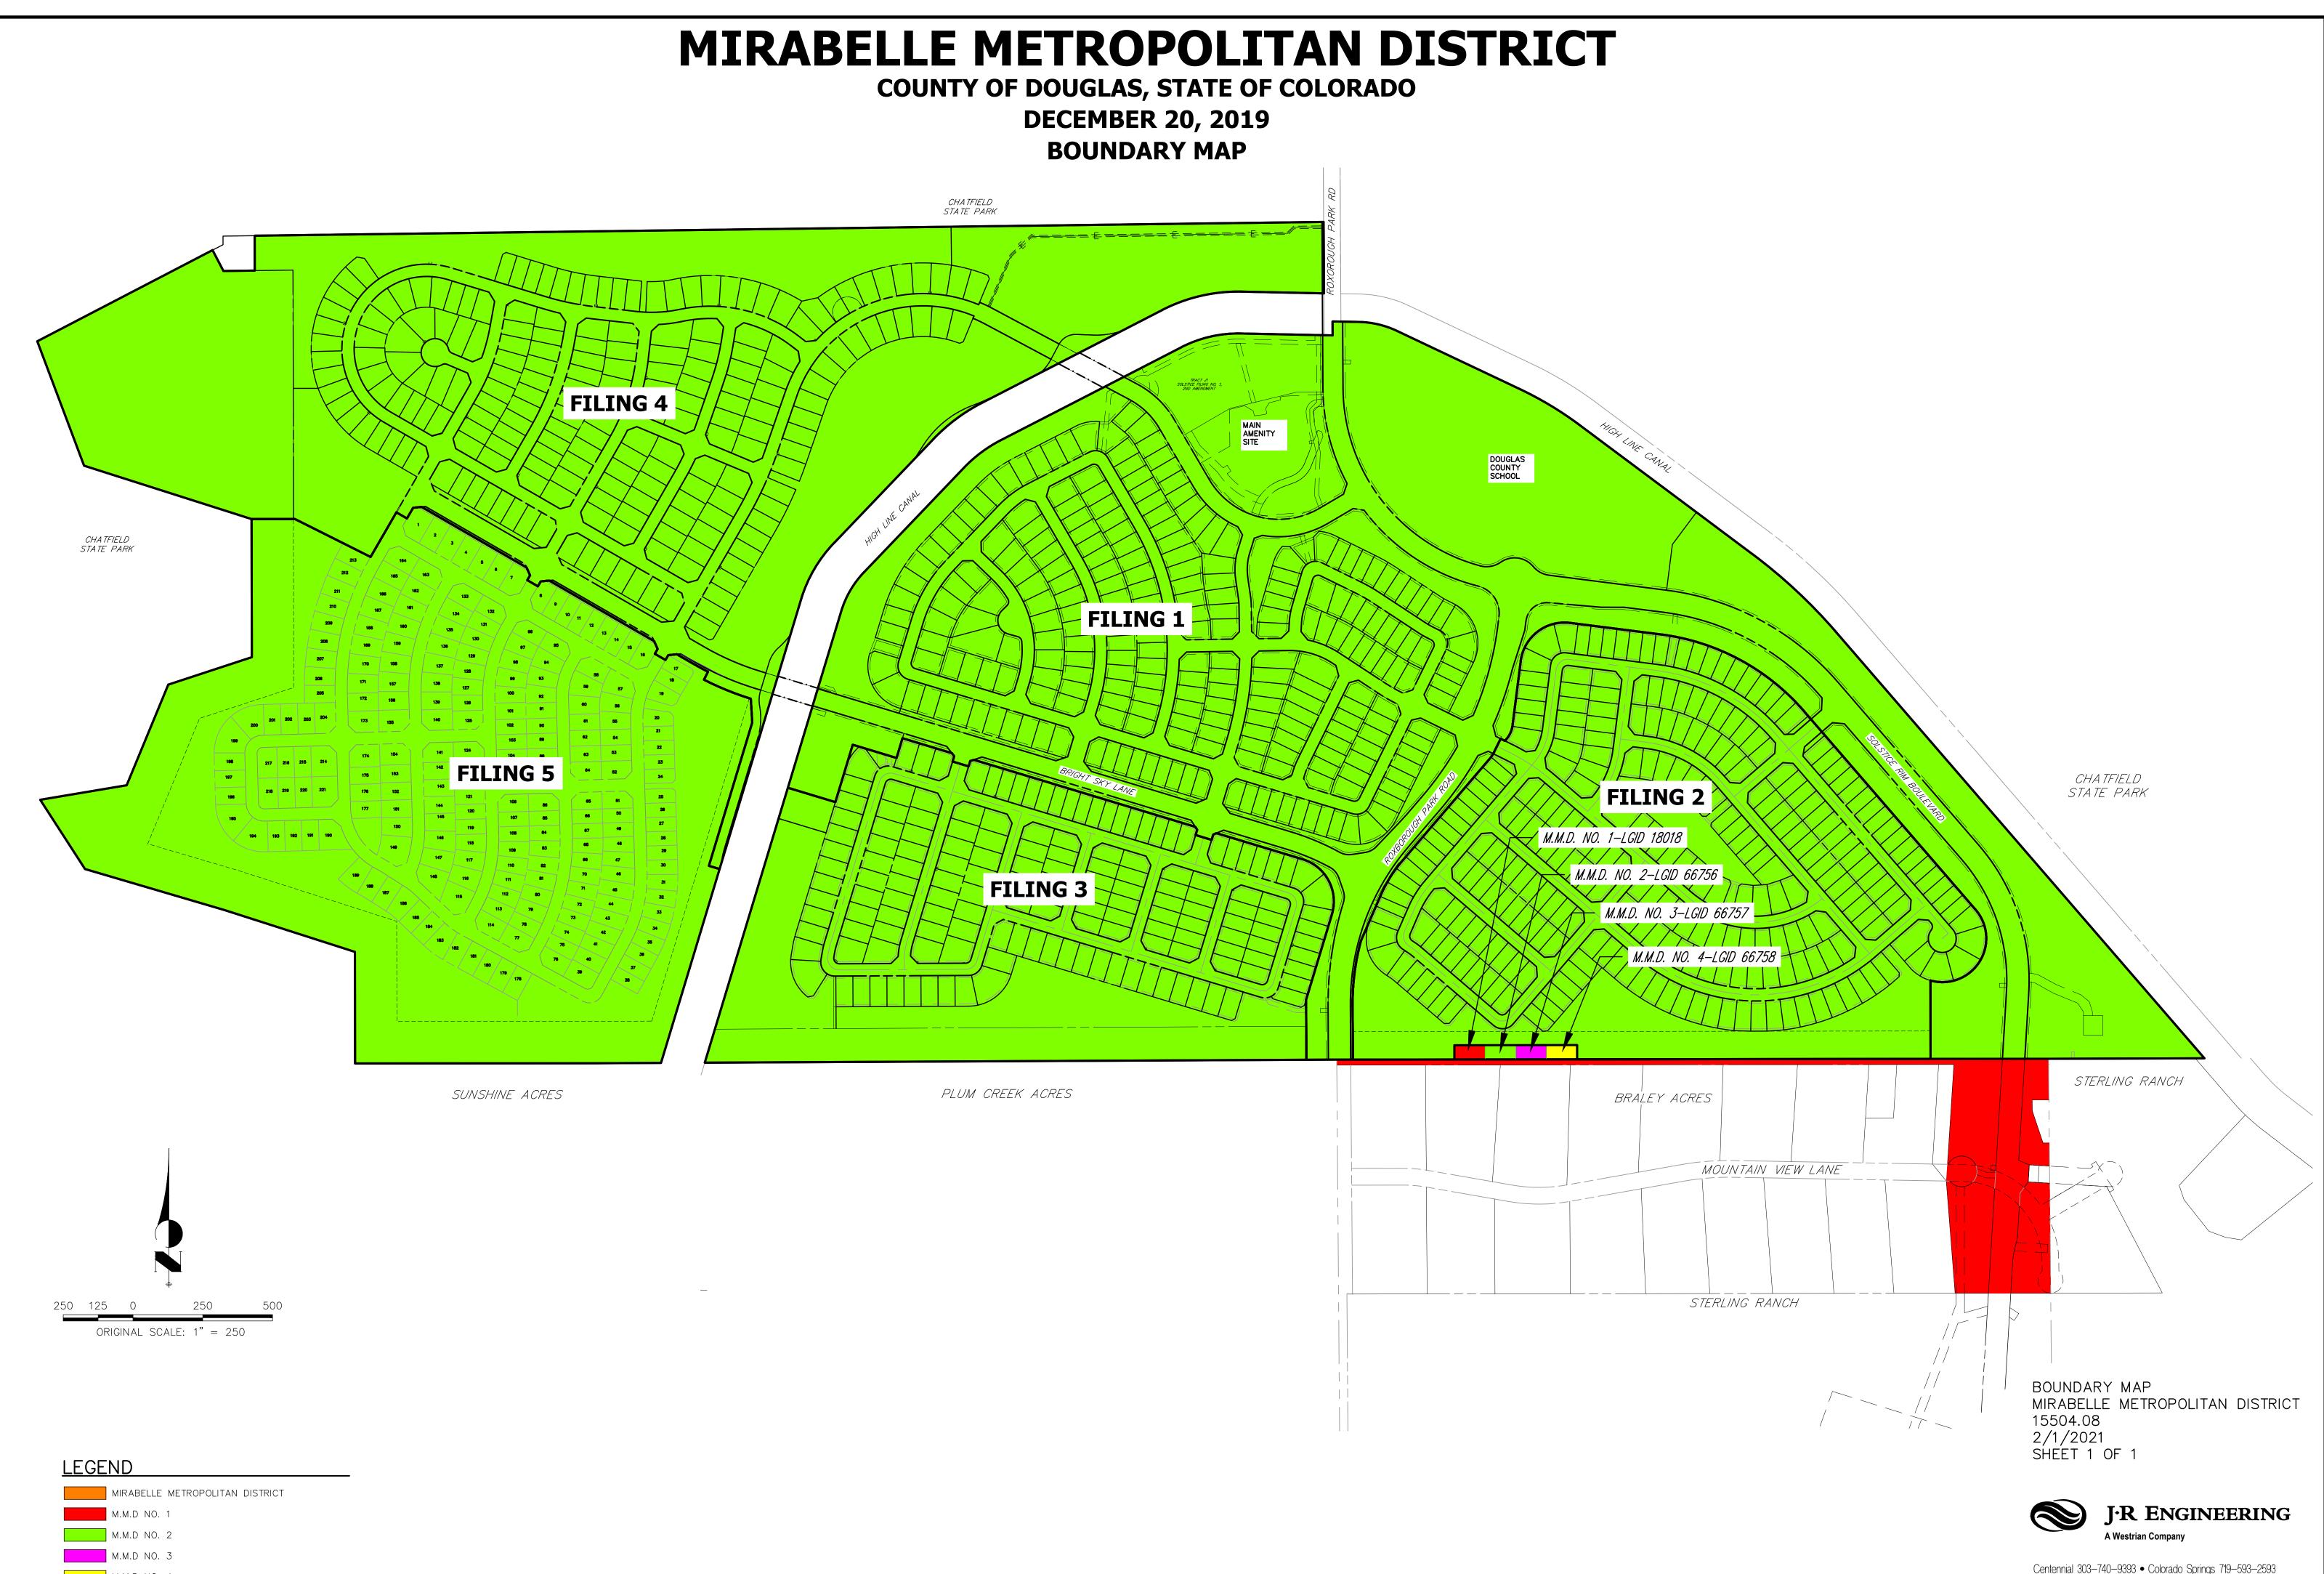

Colorado Revised Statute §32-1-306 requires special districts to provide a current, and accurate map of its boundaries to the Division of Local Government, County Assessor and Clerk and Recorder on or before January 1, of each year. In 2021, the District above has had no boundary adjustments, inclusions, or exclusions.

Please use the attached map for any boundary questions. Should you have further questions or need additional information, please contact the undersigned via email or by telephone at (303) 779-5710.

Sincerely,