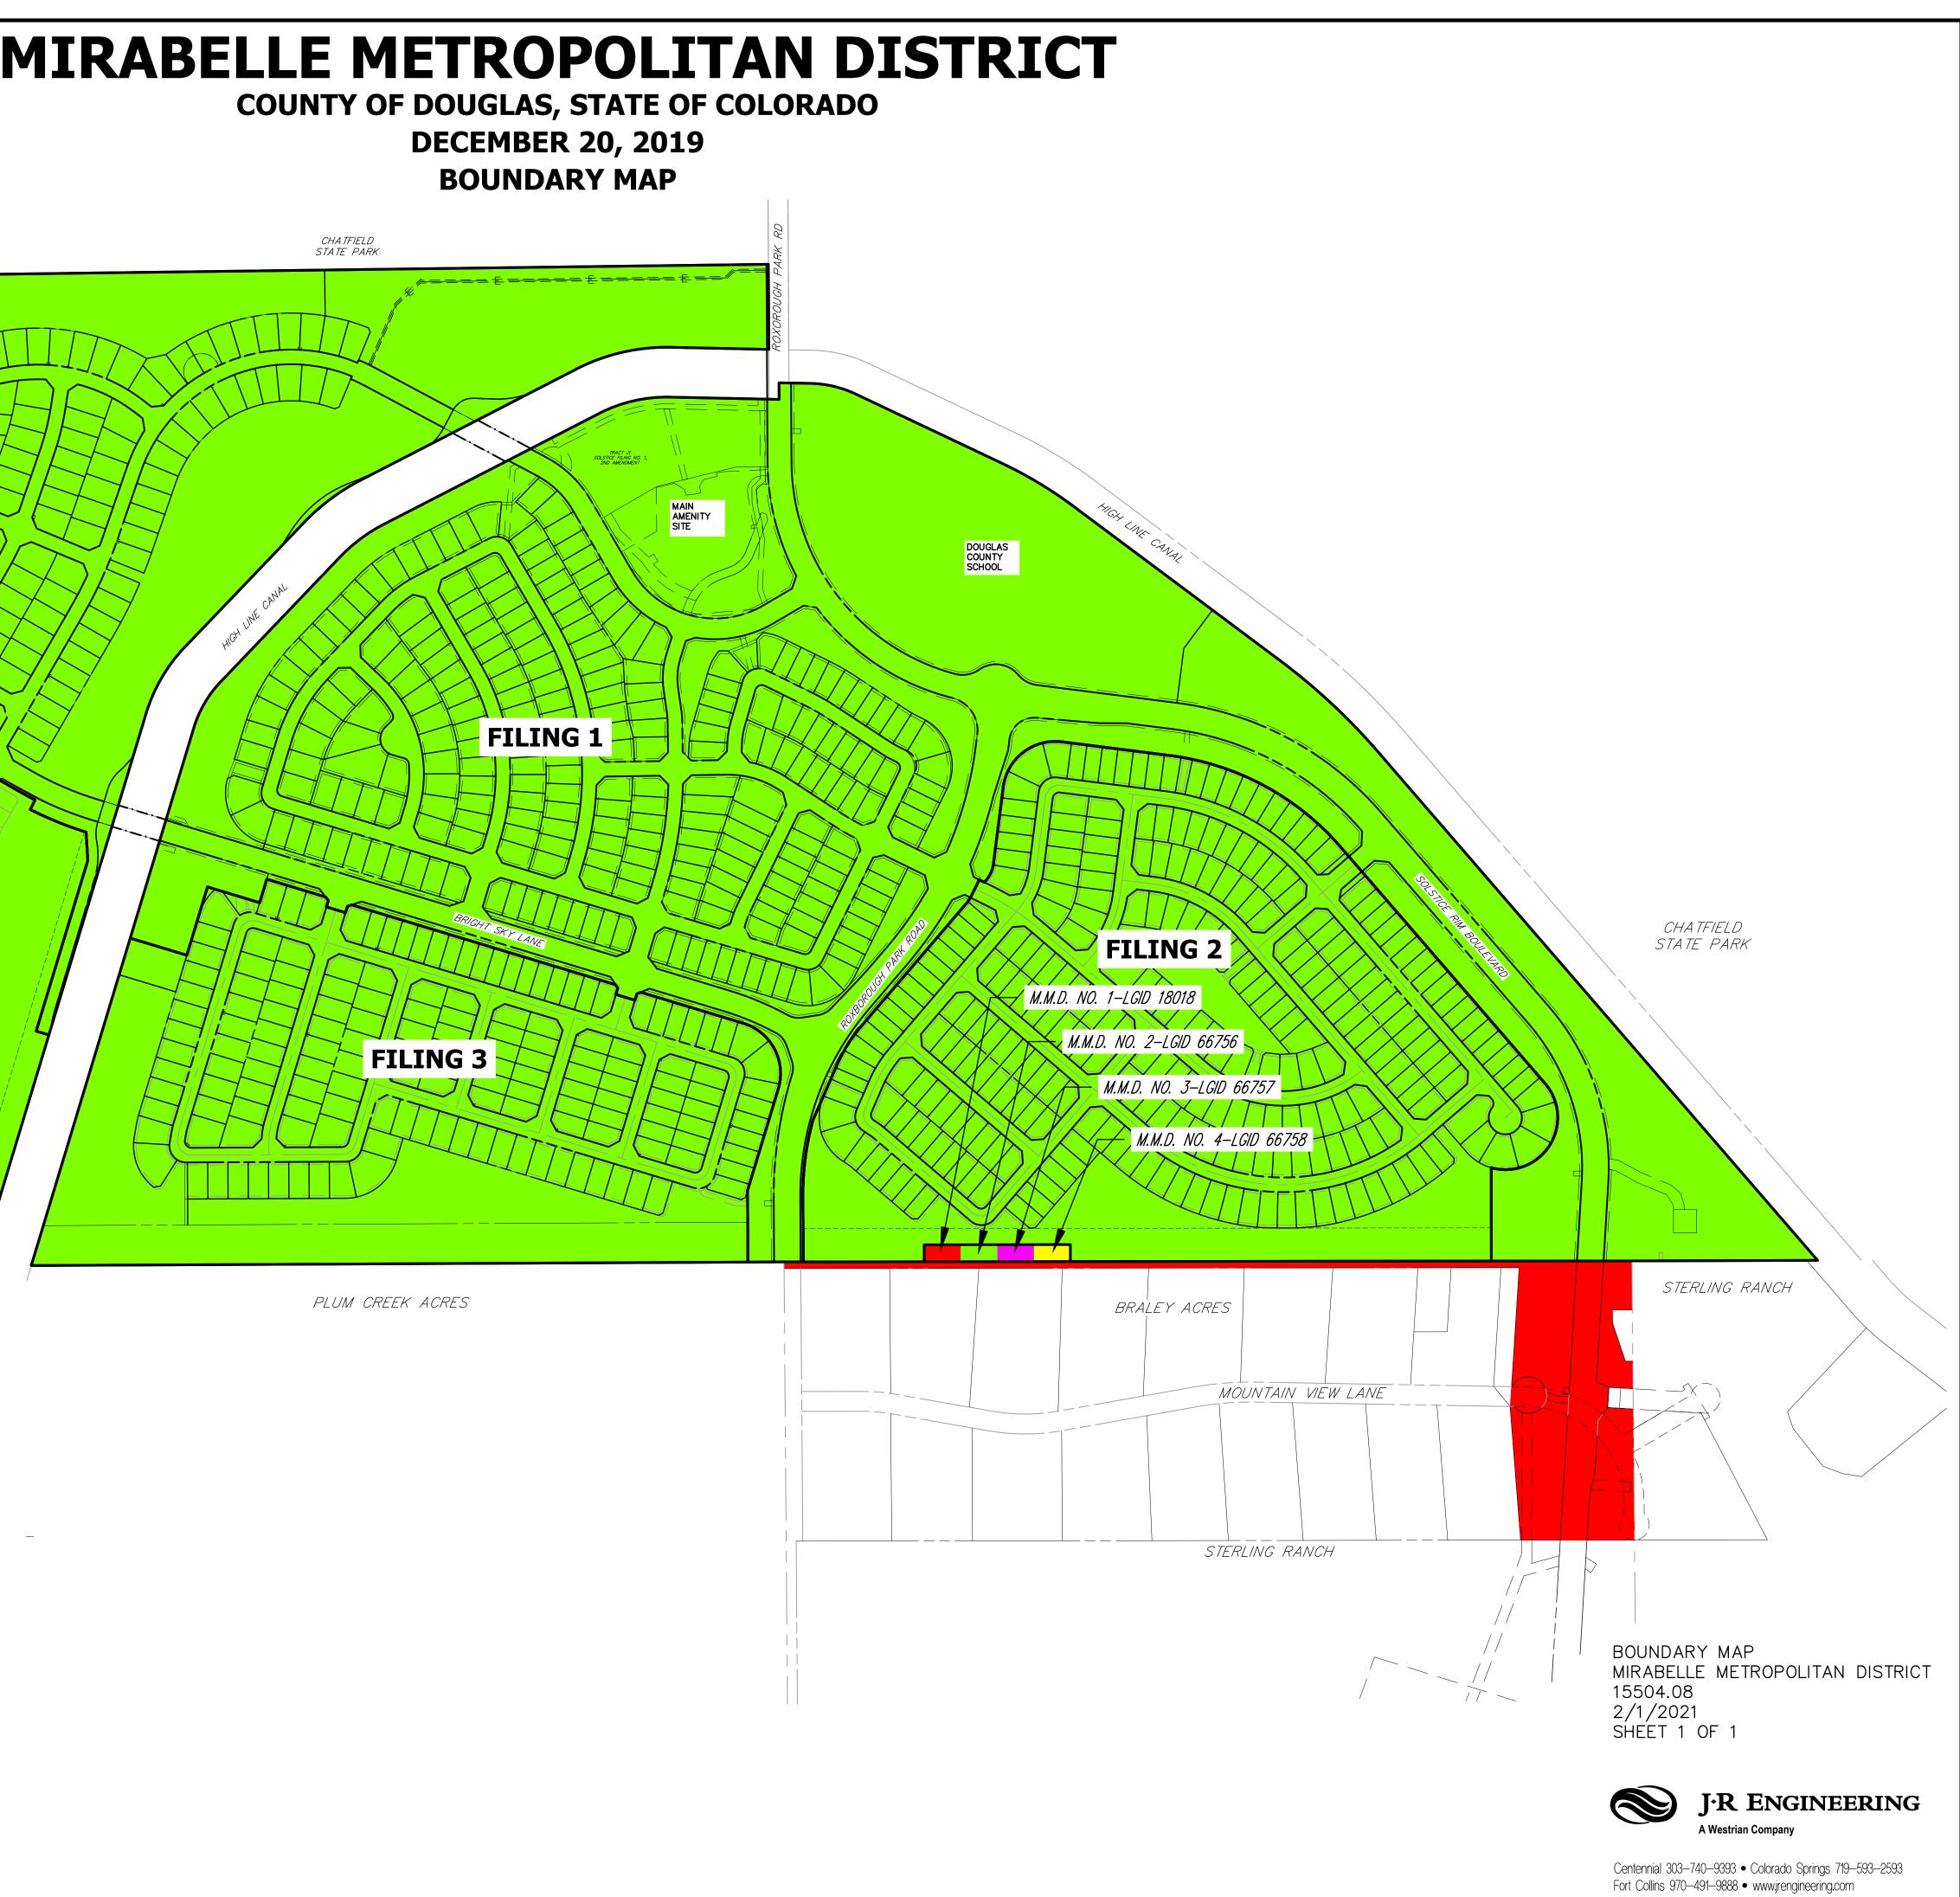

Colorado Revised Statute §32-1-306 requires special districts to provide a current, and accurate map of its boundaries to the Division of Local Government, County Assessor and Clerk and Recorder on or before January 1, of each year. In 2021, the District above has had no boundary adjustments, inclusions, or exclusions.

Please use the attached map for any boundary questions. Should you have further questions or need additional information, please contact the undersigned via email or by telephone at (303) 779-5710.

Sincerely,