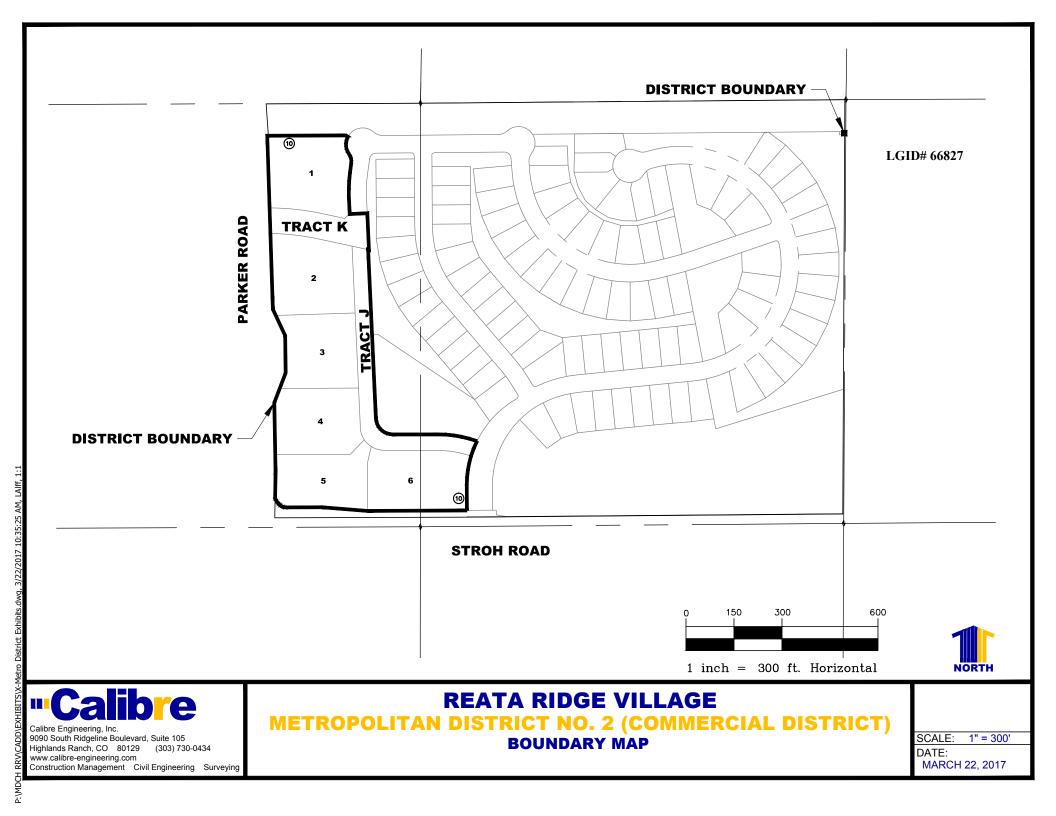

## Re: Reata Ridge Village Metropolitan District No. 2 (LGID#:66827) Map Filing Pursuant to §32-1-306, C.R.S. – No Change in Boundaries

To Whom It May Concern:

Section 32-1-306, C.R.S., requires special districts to provide a current, accurate map of their boundaries to the Division of Local Government, County Clerk and Recorder and County Assessor by January 1 of each year. This letter is to inform you that the map that is currently on file with your office for the above-referenced District is the most current and accurate map. A copy of the current map is attached for your convenience.