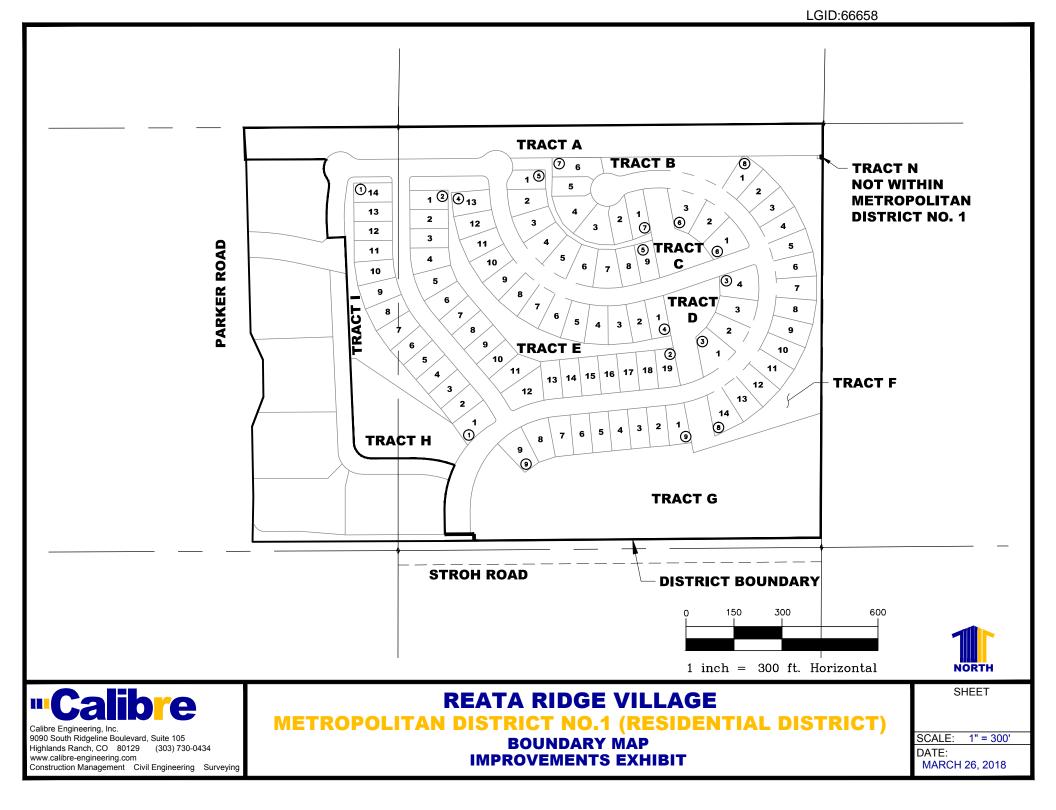

## Re: Reata Ridge Village Metropolitan District No. 1 (LGID#:66658) Map Filing Pursuant to §32-1-306, C.R.S. – No Change in Boundaries

To Whom It May Concern:

Section 32-1-306, C.R.S., requires special districts to provide a current, accurate map of their boundaries to the Division of Local Government, County Clerk and Recorder and County Assessor by January 1 of each year. This letter is to inform you that the map that is currently on file with your office for the above-referenced District is the most current and accurate map. A copy of the current map is attached for your convenience.