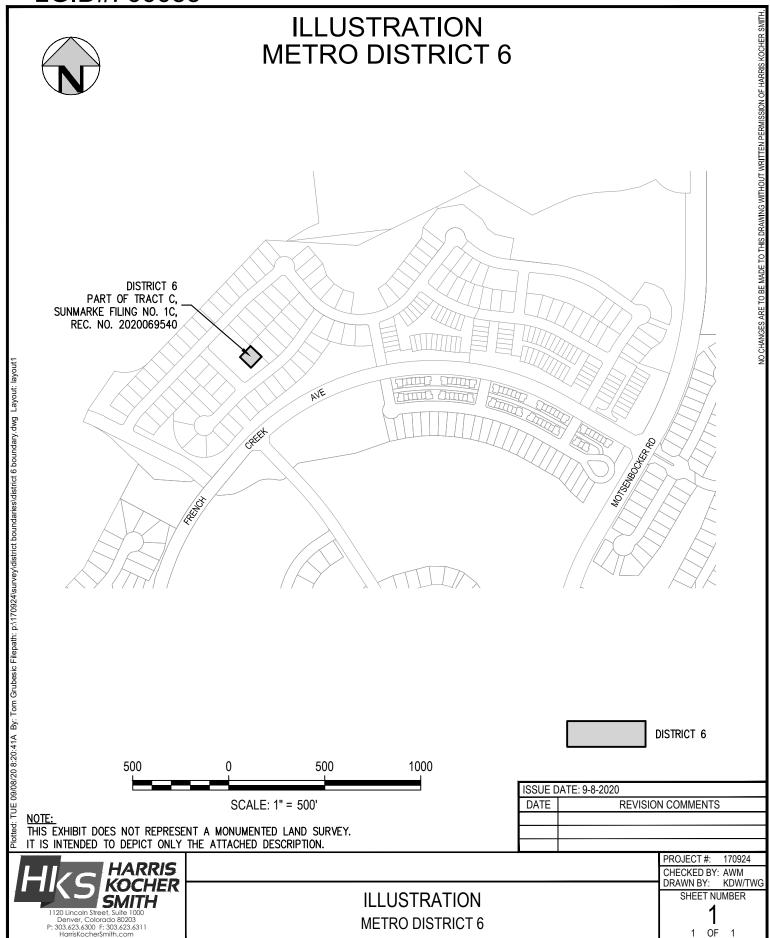

To Whom It May Concern:

Section 32-1-306, C.R.S., requires special districts to provide a current, accurate map of their boundaries to the Division of Local Government, County Clerk and Recorder and County Assessor by January 1 of each year. This letter is to inform you that the map that is currently on file with your office for the above-referenced District is the most current and accurate map. A copy of the current map is attached for your convenience.