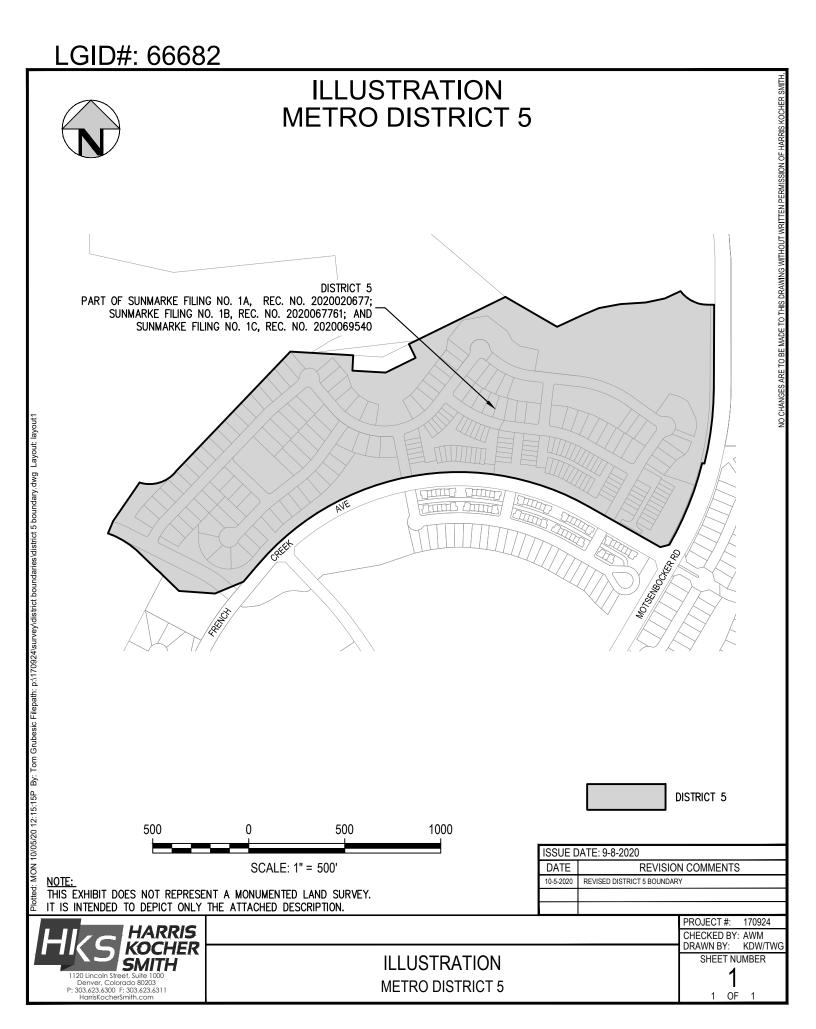

## Re: Anthology West Metropolitan District No. 5 (LGID#:66682) Map Filing Pursuant to §32-1-306, C.R.S. – No Change in Boundaries

To Whom It May Concern:

Section 32-1-306, C.R.S., requires special districts to provide a current, accurate map of their boundaries to the Division of Local Government, County Clerk and Recorder and County Assessor by January 1 of each year. This letter is to inform you that the map that is currently on file with your office for the above-referenced District is the most current and accurate map. A copy of the current map is attached for your convenience.