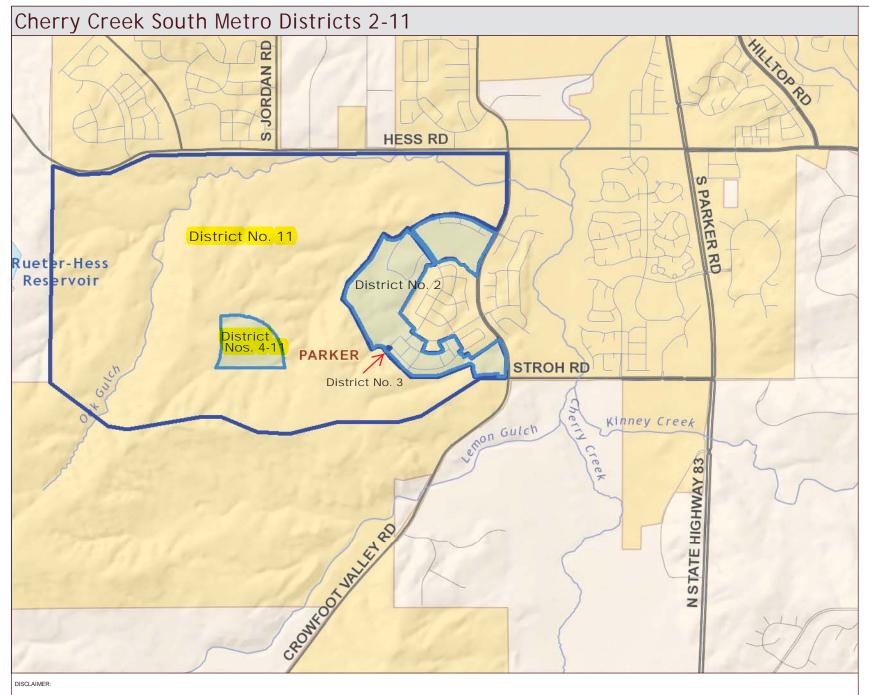

Re: Cherry Creek South Metropolitan District No. 11 Boundary Map

Dear Sir or Madam:

Pursuant to Section 32-1-306, C.R.S., attached to this correspondence is a current map of the boundaries of the above-referenced District.