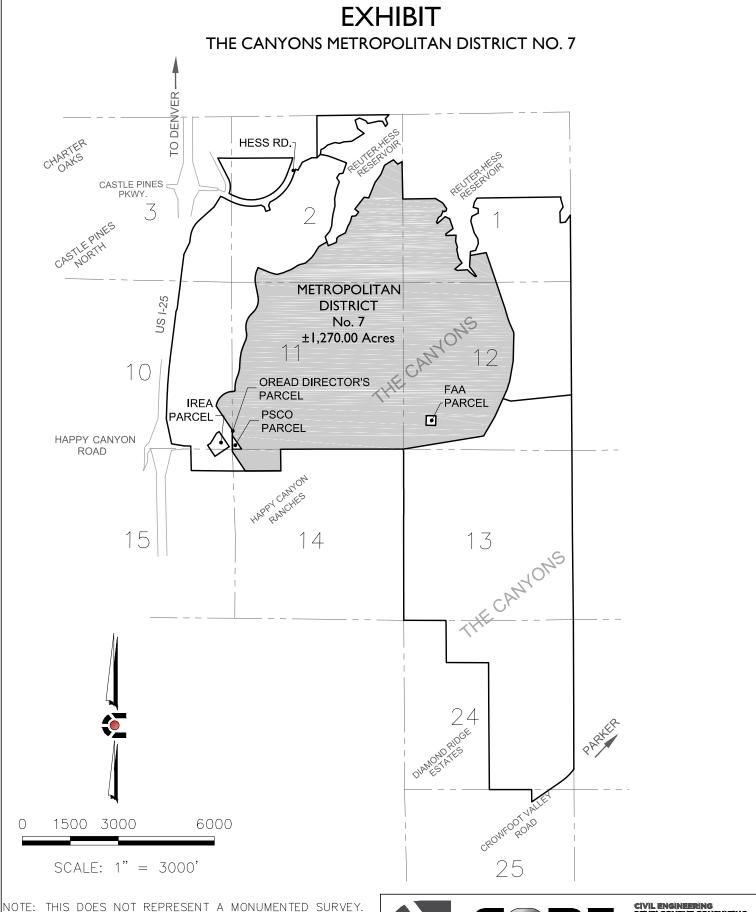

> Re: The Canyons Metropolitan District No. 7 (LGID#: 66227)

Map Filing Pursuant to §32-1-306, C.R.S. – Change in Boundaries

To Whom It May Concern:

Section 32-1-306, C.R.S., requires special districts to provide a current, accurate map of their boundaries to the Division of Local Government (the "Division"), County Clerk and Recorder and County Assessor by January 1 of each year. A copy of the updated map for the above-referenced District was electronically submitted on the Division's website and is also enclosed for your convenience.

Should you have any questions, please do not hesitate to contact me.

Sincerely,

WHITE BEAR ANKELE TANAKA & WALDRON Attorneys at Law

Nadia R Hernandez

Paralegal

Attachment

NOTE: THIS DOES NOT REPRESENT A MONUMENTED SURVEY. IT IS INTENDED ONLY TO DEPICT THE ATTACHED DESCRIPTION.