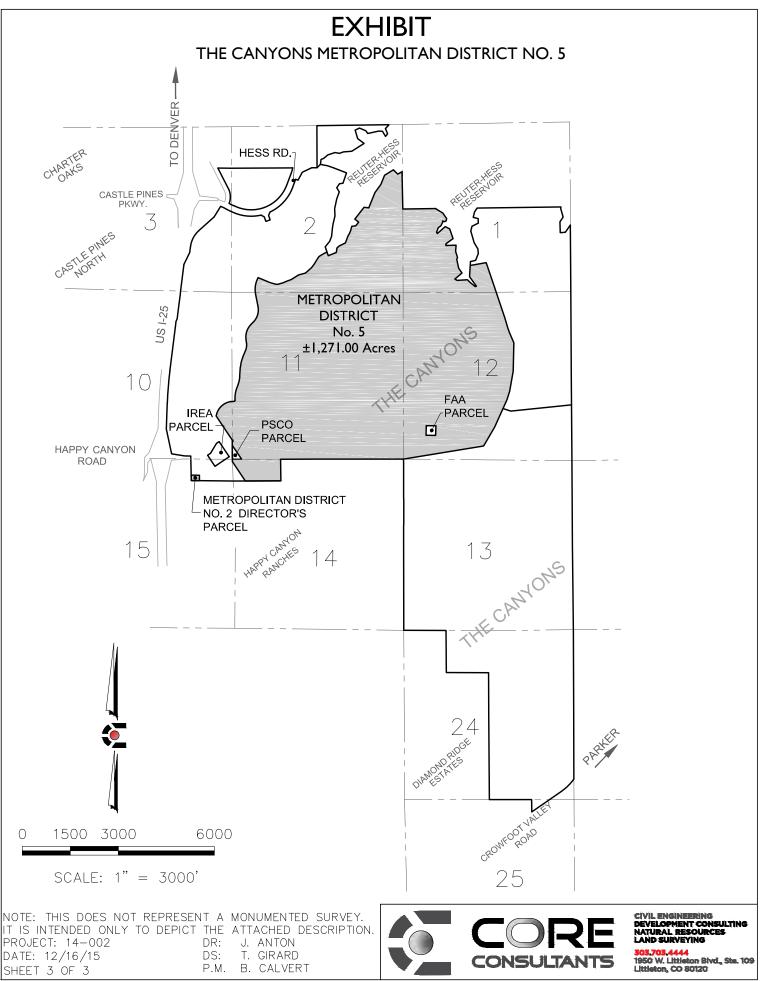

## Re: The Canyons Metropolitan District No. 5 (LGID#: 66225) Map Filing Pursuant to §32-1-306, C.R.S. – Change in Boundaries

To Whom It May Concern:

Section 32-1-306, C.R.S., requires special districts to provide a current, accurate map of their boundaries to the Division of Local Government (the "Division"), County Clerk and Recorder and County Assessor by January 1 of each year. A copy of the updated map for the above-referenced District was electronically submitted on the Division's website and is also enclosed for your convenience.