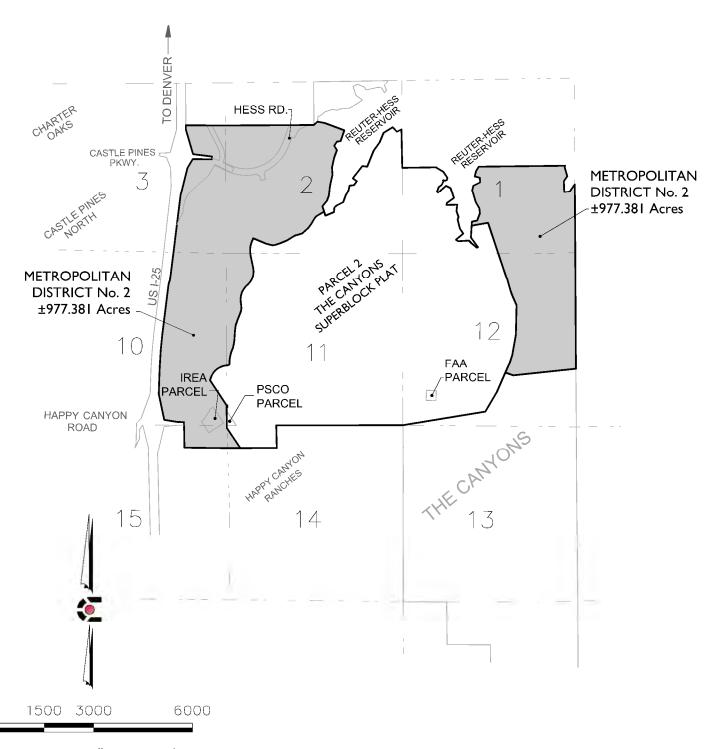

> Re: The Canyons Metropolitan District No. 2 (LGID#: 65040)

Map Filing Pursuant to §32-1-306, C.R.S. - Change in Boundaries

To Whom It May Concern:

Section 32-1-306, C.R.S., requires special districts to provide a current, accurate map of their boundaries to the Division of Local Government (the "Division"), County Clerk and Recorder and County Assessor by January 1 of each year. A copy of the updated map for the above-referenced District was electronically submitted on the Division's website and is also enclosed for your convenience.

## **EXHIBIT**

THE CANYONS METROPOLITAN DISTRICT NO.2 PORTIONS OF SECTIONS 1, 2, 3, 10, 11, 12, 14 AND 15, TOWNSHIP 7 SOUTH, RANGE 67 WEST OF THE 6TH P.M., DOUGLAS COUNTY, COLORADO

SCALE: 1" = 3000'

NOIE: THIS DOES NOT REPRESENT A MONUMENTED SURVEY.
IT IS INTENDED ONLY TO DEPICT THE ATTACHED DESCRIPTION.

PROJECT: 14-002 DATE: 12/24/15

SHEET 1 OF 2

DR: J. ANTON
DS: T. GIRARD
P.M. B. CALVERT

CIVIL ENGINEERING
DEVELOPMENT CONSULTING
NATURAL RESOURCES
LAND SURVEYING

303.703.4444 1950 W. Littleton Bivd., Ste. 109 Littleton, CO 80120