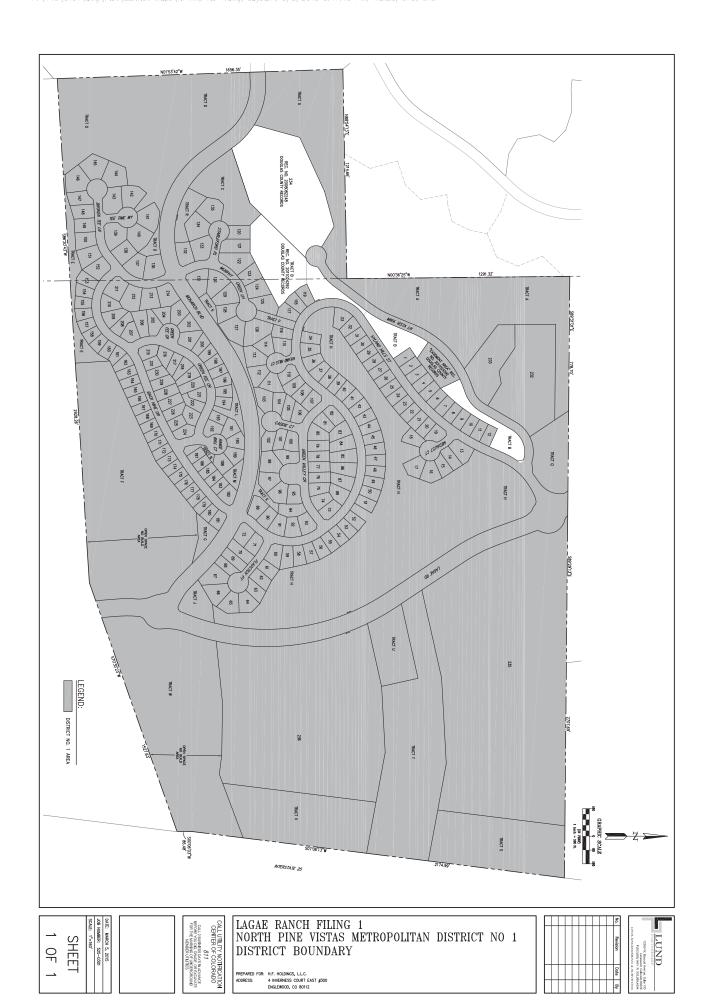

Re: North Pine Vistas Metropolitan District Nos. 1-3 Boundary Maps

Dear Sir or Madam:

Pursuant to Section 32-1-306, C.R.S., attached to this correspondence are current maps of the boundaries of the above-referenced Districts.

Please do not hesitate to contact our office should you have any questions or require additional information.

Sincerely,

/s/ Courtney Linney Courtney Linney, Paralegal

Encl.

1 OF 1 SHEET

LAGAE RANCH FILING 1 NORTH PINE VISTAS METROPOLITAN DISTRICT NO 2 DISTRICT BOUNDARY