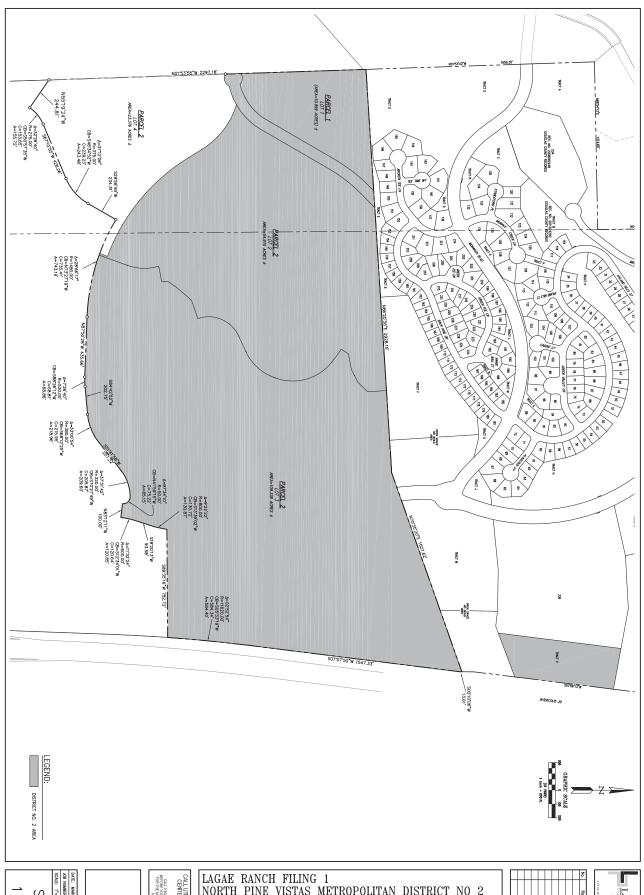

Re: North Pine Vistas Metropolitan District Nos. 1-3 Boundary Maps

Dear Sir or Madam:

Pursuant to Section 32-1-306, C.R.S., attached to this correspondence are current maps of the boundaries of the above-referenced Districts.

Please do not hesitate to contact our office should you have any questions or require additional information.

Sincerely,

/s/ Courtney Linney Courtney Linney, Paralegal

Encl.

1 OF 1 SHEET

LAGAE RANCH FILING 1 NORTH PINE VISTAS METROPOLITAN DISTRICT NO 2 DISTRICT BOUNDARY