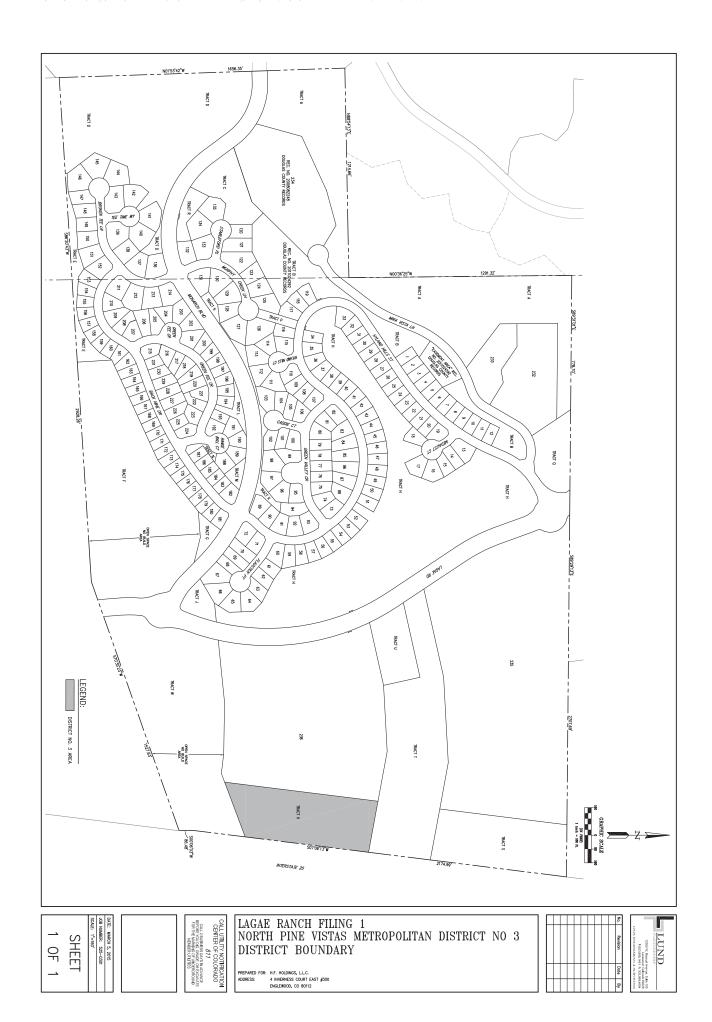

Re: North Pine Vistas Metropolitan District Nos. 1-3 Boundary Maps

Dear Sir or Madam:

Pursuant to Section 32-1-306, C.R.S., attached to this correspondence are current maps of the boundaries of the above-referenced Districts.

Please do not hesitate to contact our office should you have any questions or require additional information.

Sincerely,

/s/ Courtney Linney Courtney Linney, Paralegal

Encl.

1 OF 1 SHEET

LAGAE RANCH FILING 1 NORTH PINE VISTAS METROPOLITAN DISTRICT NO 2 DISTRICT BOUNDARY