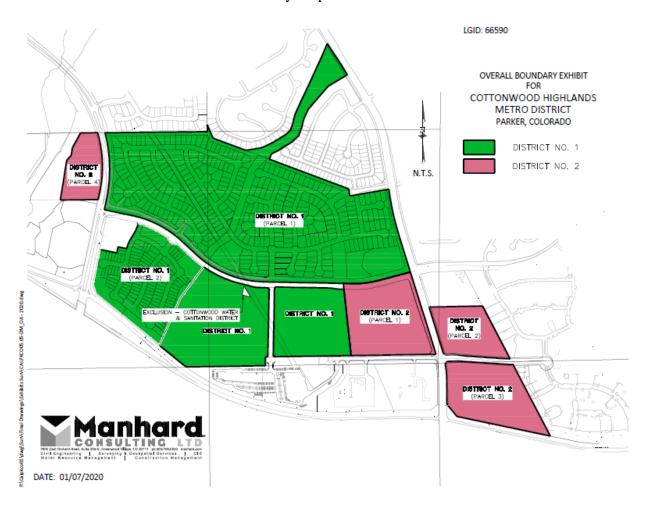

Map Filing Pursuant to §32-1-306, C.R.S. – No Change in Boundaries

To Whom It May Concern:

Section 32-1-306, C.R.S., requires special districts to provide a current, accurate map of their boundaries to the Division of Local Government, County Clerk and Recorder, and County Assessor by January 1 of each year. This letter is to inform you that the map that is currently on file with your office for the above-referenced District is the most current and accurate map. A copy of the current map is attached for your convenience.

## Boundary Map LGID: 66590