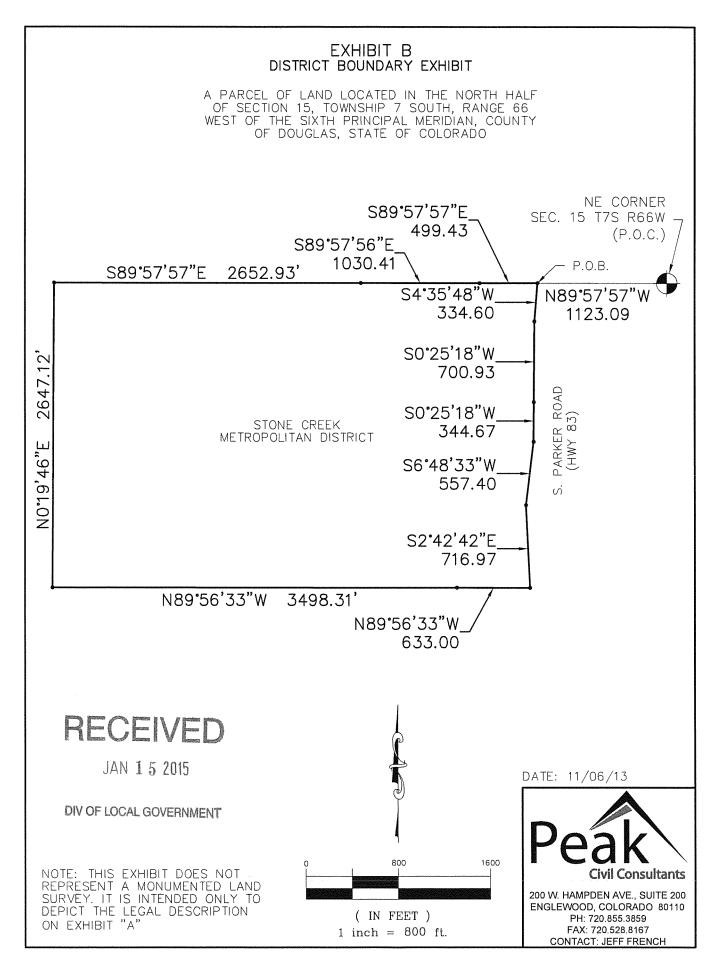

### LEGAL DESCRIPTION:

A PARCEL OF LAND LOCATED IN THE NORTH HALF OF SECTION 15, TOWNSHIP 7 SOUTH, RANGE 66 WEST OF THE SIXTH PRINCIPAL MERIDIAN, COUNTY OF DOUGLAS, STATE OF COLORADO, MORE PARTICULARLY DESCRIBED AS FOLLOWS:

COMMENCING AT THE NORTH EAST CORNER OF SAID SECTION 15, N89'57'57"W A DISTANCE OF 1123.09 FEET TO THE POINT OF BEGINNING;

```
THENCE S04'35'48"W A DISTANCE OF 334.60 FEET;
THENCE S00'25'18"W A DISTANCE OF 700.93 FEET;
THENCE S00'25'18"W A DISTANCE OF 344.67 FEET;
THENCE S06'48'33"W A DISTANCE OF 557.40 FEET;
THENCE S02'42'42"E A DISTANCE OF 716.97 FEET;
THENCE N89'56'33"W A DISTANCE OF 633.00 FEET;
THENCE N89'56'33"W A DISTANCE OF 3498.31 FEET;
THENCE N00'19'46"E A DISTANCE OF 2647.12 FEET;
THENCE S89'57'57"E A DISTANCE OF 2652.93 FEET;
THENCE S89'57'56"E A DISTANCE OF 1030.41 FEET;
THENCE S89'57'56"E A DISTANCE OF 499.43 FEET TO THE POINT OF BEGINNING;
```

CONTAINING 10,962,075.38 SQ. FT OR 251.655 ACRES, MORE OR LESS

# RECEIVED

JAN 1 5 2015

**DIV OF LOCAL GOVERNMENT** 

L KELLEY STEVENSON

COLORADO P.L.S. NO. 38231 FOR AND ON BEHALF OF PEAK CIVIL CONSULTANTS, INC 200 W. HAMPDEN AVENUE, SUITE 200 ENGLEWOOD, CO 80110 DATE: 11/06/13

200 W. HAMPDEN AVE., SUITE 200 ENGLEWOOD, COLORADO 80110 PH: 720 855 3859 FAX: 720 528 8167 CONTACT JEFF FRENCH