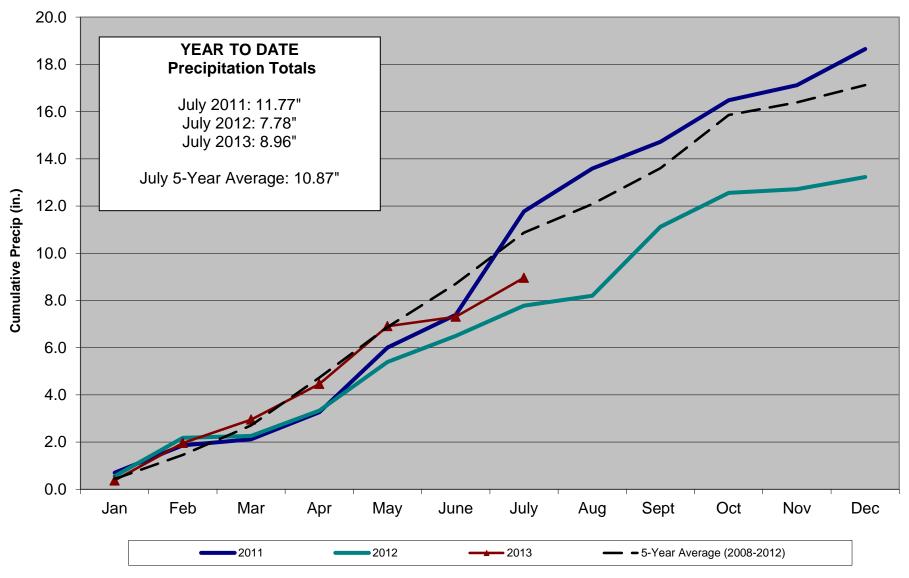

ng the Lift Stations while keeping up with their busy schedule.

The restoration work at the RLS odor bed has also been completed.

### Field

We are continuing our meter swap project on the west side of the village. Progress is going great we continue to knock out one neighborhood at a time.

Our annual Fire Hydrant inspections are nearly complete, the village is done and the progress through the park is moving along steadily.

The Pump Stations have also all been gone through and thoroughly cleaned as well as site clean-ups, we believe we will only need to go through them one more time for a last mowing / trimming for this year.

# ROXBOROUGH WATER AND SANITATION DISTRICT TREATED WATER PRODUCTION 2011-2013



# ROXBOROUGH WATER AND SANITATION DISTRICT CUMULATIVE PRECIPITATION 2011-2013



# ROXBOROUGH WATER AND SANITATION DISTRICT PRECIPITATION 2011-2013



# ROXBOROUGH WATER AND SANITATION DISTRICT AVERAGE DEMAND PER EQR



# 1200 For Comparison: 2011 - 3 groups watering 2 times/week 2012 - 3 groups watering 2 times/week 1000 2013 800 Based on WTP Capacity of 2.8 MGD and estimated 3400 Connected EQRs for 2012 600 400 200 0 Jan Feb Mar Apr May Jun Jul Aug Sept Oct Nov Dec ■2011 ■2012 2013

# ROXBOROUGH WATER AND SANITATION DISTRICT MAX DAY DEMAND PER EQR

DEMAND PER EQR - (GPD/EQR)

| Jan | Feb | Mar | Apr | Mav | Jun | Jul | Aua | Sept | Oct | Nov | Dec |
|-----|-----|-----|-----|-----|-----|-----|-----|------|-----|-----|-----|
|     |     |     |     |     |     |     |     |      |     |     |     |

Treated Water (MGAL)

| . (  | ,      |        |        |        |