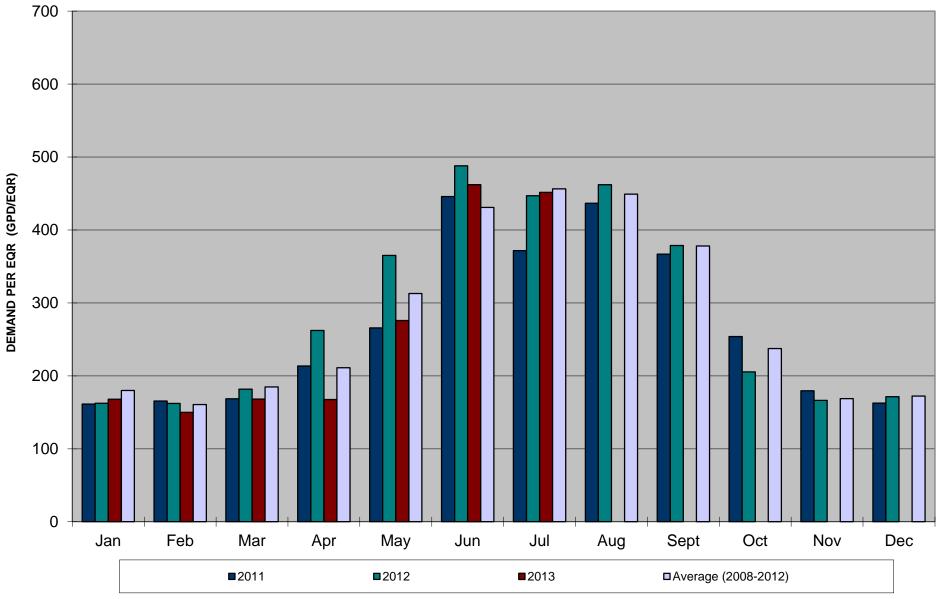

ld

We are continuing our meter swap project on the west side of the village. Progress is going great we continue to knock out one neighborhood at a time.

Our annual Fire Hydrant inspections are nearly complete, the village is done and the progress through the park is moving along steadily.

The Pump Stations have also all been gone through and thoroughly cleaned as well as site clean-ups, we believe we will only need to go through them one more time for a last mowing / trimming for this year.

# ROXBOROUGH WATER AND SANITATION DISTRICT TREATED WATER PRODUCTION 2011-2013



# ROXBOROUGH WATER AND SANITATION DISTRICT CUMULATIVE PRECIPITATION 2011-2013



# ROXBOROUGH WATER AND SANITATION DISTRICT PRECIPITATION 2011-2013



# ROXBOROUGH WATER AND SANITATION DISTRICT AVERAGE DEMAND PER EQR



# 1200 For Comparison: 2011 - 3 groups watering 2 times/week 2012 - 3 groups watering 2 times/week 1000 2013 800 Based on WTP Capacity of 2.8 MGD and estimated 3400 Connected EQRs for 2012 600 400 200 0 Jan Feb Mar Apr May Jun Jul Aug Sept Oct Nov Dec ■2011 ■2012 2013

# ROXBOROUGH WATER AND SANITATION DISTRICT MAX DAY DEMAND PER EQR

DEMAND PER EQR - (GPD/EQR)

| Jan | Feb | Mar | Apr | Mav | Jun | Jul | Aua | Sept | Oct | Nov | Dec |
|-----|-----|-----|-----|-----|-----|-----|-----|------|-----|-----|-----|
|     |     |     |     |     |     |     |     |      |     |     |     |

Treated Water (MGAL)

| . (  | ,      |        |        |        |        |        |        |        |        |        |        |        |
|------|--------|--------|--------|--------|--------|--------|------