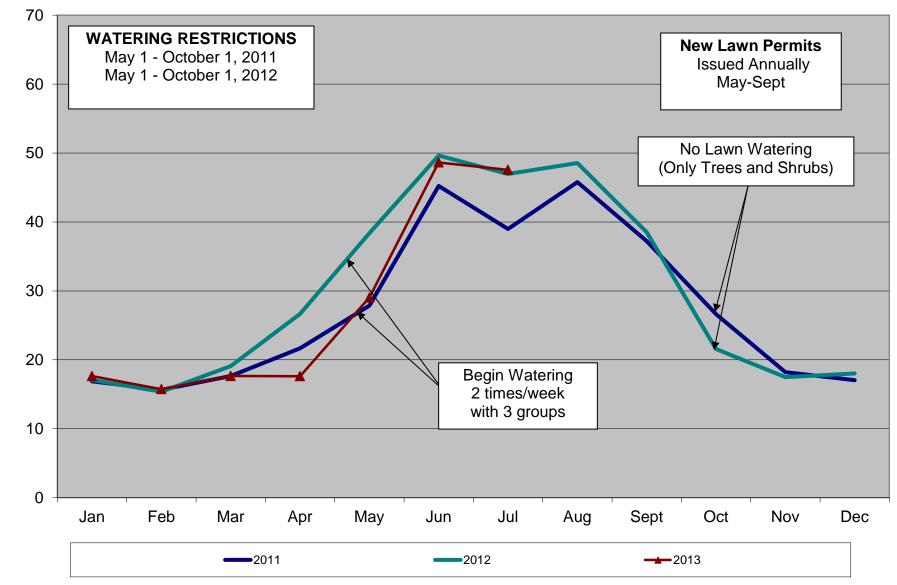

# ROXBOROUGH WATER AND SANITATION DISTRICT AVERAGE DEMAND PER EQR

# 1200 For Comparison: 2011 - 3 groups watering 2 times/week 2012 - 3 groups watering 2 times/week 1000 2013 800 Based on WTP Capacity of 2.8 MGD and estimated 3400 Connected EQRs for 2012 600 400 200 0 Jan Feb Mar Apr May Jun Jul Aug Sept Oct Nov Dec ■2011 ■2012 2013