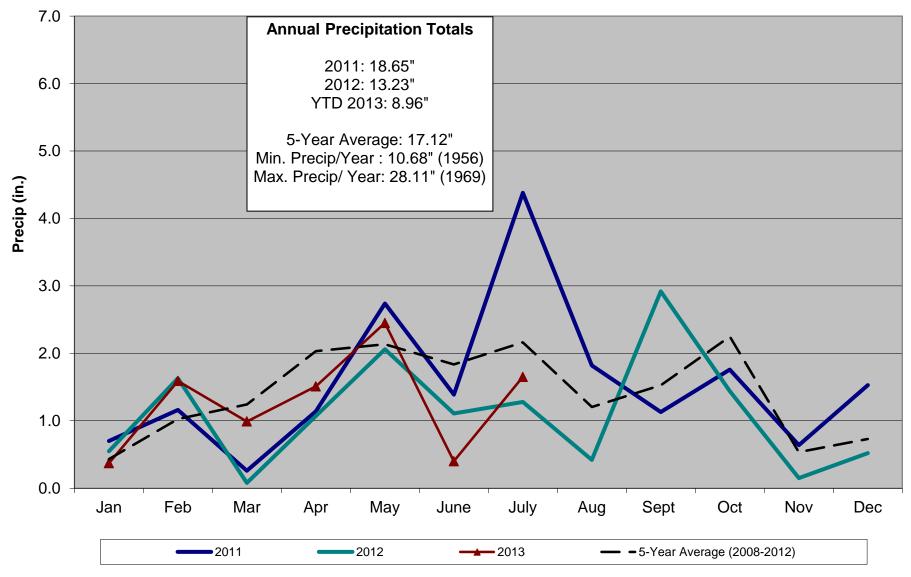

estoration work at the RLS odor bed has also been completed.

### Field

We are continuing our meter swap project on the west side of the village. Progress is going great we continue to knock out one neighborhood at a time.

Our annual Fire Hydrant inspections are nearly complete, the village is done and the progress through the park is moving along steadily.

The Pump Stations have also all been gone through and thoroughly cleaned as well as site clean-ups, we believe we will only need to go through them one more time for a last mowing / trimming for this year.

# ROXBOROUGH WATER AND SANITATION DISTRICT TREATED WATER PRODUCTION 2011-2013



# ROXBOROUGH WATER AND SANITATION DISTRICT CUMULATIVE PRECIPITATION 2011-2013



# ROXBOROUGH WATER AND SANITATION DISTRICT PRECIPITATION 2011-2013



# ROXBOROUGH WATER AND SANITATION DISTRICT AVERAGE DEMAND PER EQR



# 1200 For Comparison: 2011 - 3 groups watering 2 times/week 2012 - 3 groups watering 2 times/week 1000 2013 800 Based on WTP Capacity of 2.8 MGD and estimated 3400 Connected EQRs for 2012 600 400 200 0 Jan Feb Mar Apr May Jun Jul Aug Sept Oct Nov Dec ■2011 ■2012 2013

# ROXBOROUGH WATER AND SANITATION DISTRICT MAX DAY DEMAND PER EQR

DEMAND PER EQR - (GPD/EQR)

| Jan | Feb | Mar | Apr | Mav | Jun | Jul | Aua | Sept | Oct | Nov | Dec |
|-----|-----|-----|-----|-----|-----|-----|-----|------|-----|-----|-----|
|     |     |     |     |     |     |     |     |      |     |     |     |

Treated Water (MGAL)

| . (  | ,      |        |        |        |        |        |        |        |        |        |        |        |