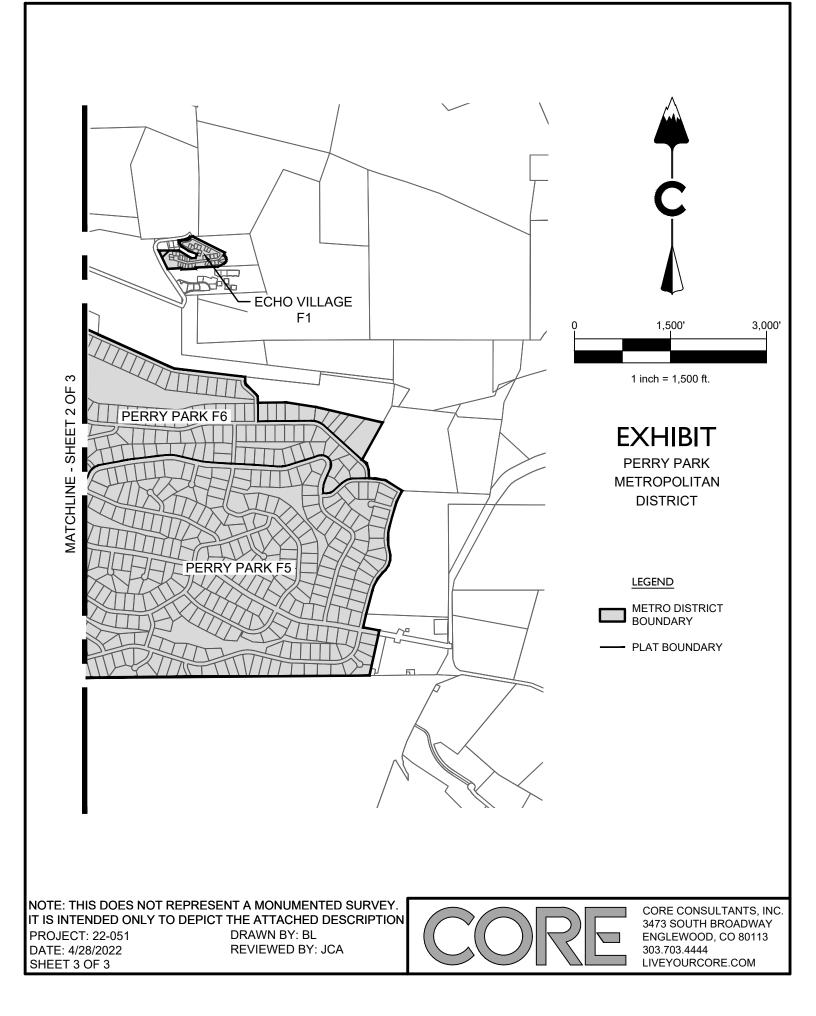

## **EXHIBIT** PERRY PARK METROPOLITAN DISTRICT

BEING PORTIONS OF SUBDIVIDED LOTS, BLOCKS, AND TRACTS WITHIN SECTIONS 14, 15, 16, 21, 22, 23, 24, 25, 26, 27, & 28, ALL IN TOWNSHIP 9 SOUTH, RANGE 68 WEST OF THE 6TH PRINCIPAL MERIDIAN, BEING MORE PARTICULARLY DESCRIBED AS FOLLOWS:

PERRY PARK FILING #1;

PERRY PARK FILING #2, EXCEPT TRACT G; PERRY PARK FILING #3; PERRY PARK FILING #4, EXCEPT TRACT E; PERRY PARK FILING #5, EXCEPT TRACTS A, K, & M; PERRY PARK FILING #6, EXCEPT TRACT B; PERRY PARK FILING #7, EXCEPT LOTS 1, 2, 3, 4, & 5 BLOCK 3; PERRY PARK FILING #9; PERRY PARK FILING #11: INDIAN HEAD FILING #1; ECHO HILLS TOWNHOUSE FILING #1; ECHO HILLS TOWNHOUSE FILING #2; AND

ECHO VILLAGE FILING #1.

MILES SMALL

COLORADO PLS 38534 FOR AND ON BEHALF OF

DOCUMENTS PROVIDED FOR THIS DESCRIPTION: PER PERRY PARK METROPOLITAN DISTRICT SERVICE PLAN WITH AMENDMENTS - DATED MAY, 2004 PER PERRY PARK ORDER OF EXCLUSION REC. # 2021006052

DOCUMENTS PROVIDED FOR THIS DESCRIPTION:

PERRY PARK METROPOLITAN DISTRICT SERVICE PLAN WITH AMENDMENTS DATED MAY, 2004

PERRY PARK ORDER OF EXCLUSION REC. # 2021006052

NOTE: THIS DOES NOT REPRESENT A MONUMENTED SURVEY. IT IS INTENDED ONLY TO DEPICT THE ATTACHED DESCRIPTION DRAWN BY: BL PROJECT: 22-051 DATE: 4/28/2022 **REVIEWED BY: JCA** SHEET 1 OF 3