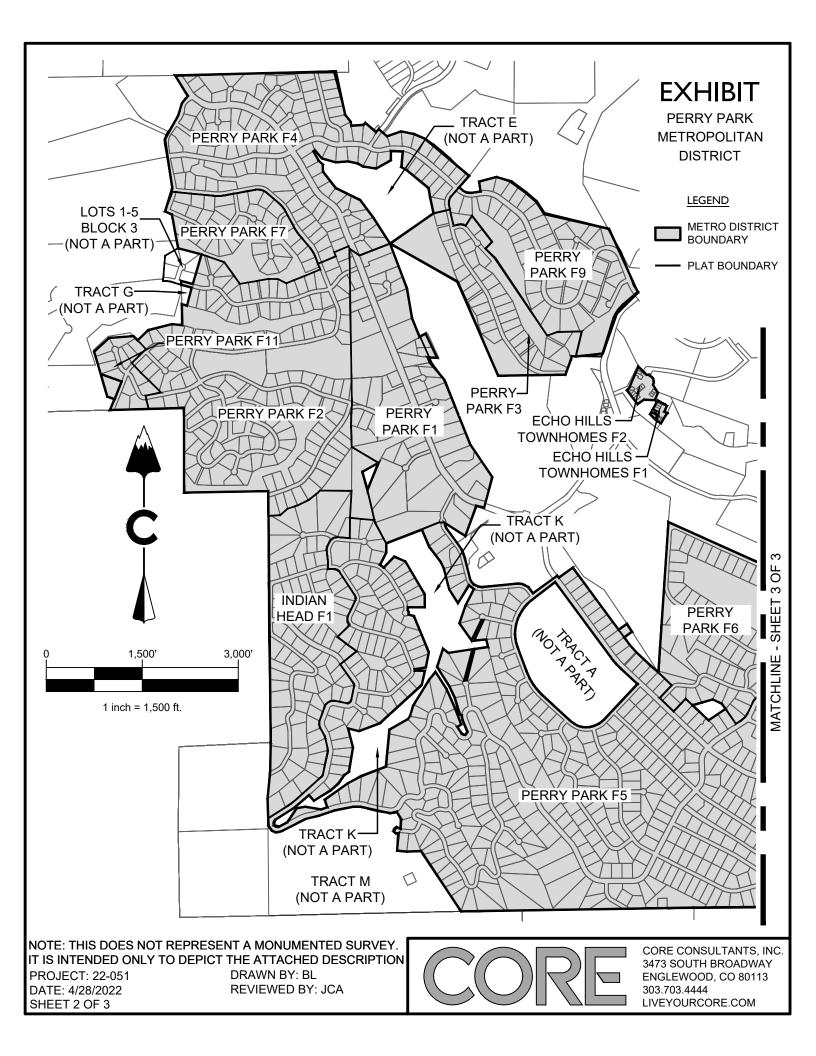

## **EXHIBIT** PERRY PARK METROPOLITAN DISTRICT

BEING PORTIONS OF SUBDIVIDED LOTS, BLOCKS, AND TRACTS WITHIN SECTIONS 14, 15, 16, 21, 22, 23, 24, 25, 26, 27, & 28, ALL IN TOWNSHIP 9 SOUTH, RANGE 68 WEST OF THE 6TH PRINCIPAL MERIDIAN, BEING MORE PARTICULARLY DESCRIBED AS FOLLOWS:

PERRY PARK FILING #1;

PERRY PARK FILING #2, EXCEPT TRACT G; PERRY PARK FILING #3; PERRY PARK FILING #4, EXCEPT TRACT E; PERRY PARK FILING #5, EXCEPT TRACTS A, K, & M; PERRY PARK FILING #6, EXCEPT TRACT B; PERRY PARK FILING #7, EXCEPT LOTS 1, 2, 3, 4, & 5 BLOCK 3; PERRY PARK FILING #9; PERRY PARK FILING #11: INDIAN HEAD FILING #1; ECHO HILLS TOWNHOUSE FILING #1; ECHO HILLS TOWNHOUSE FILING #2; AND

ECHO VILLAGE FILING #1.

MILES SMALL

COLORADO PLS 38534 FOR AND ON BEHALF OF

DOCUMENTS PROVIDED FOR THIS DESCRIPTION: PER PERRY PARK METROPOLITAN DISTRICT SERVICE PLAN WITH AMENDMENTS - DATED MAY, 2004 PER PERRY PARK ORDER OF EXCLUSION REC. # 2021006052

DOCUMENTS PROVIDED FOR THIS DESCRIPTION:

PERRY PARK METROPOLITAN DISTRICT SERVICE PLAN WITH AMENDMENTS DATED MAY, 2004

PERRY PARK ORDER OF EXCLUSION REC. # 2021006052

NOTE: THIS DOES NOT REPRESENT A MONUMENTED SURVEY. IT IS INTENDED ONLY TO DEPICT THE ATTACHED DESCRIPTION DRAWN BY: BL PROJECT: 22-051 DATE: 4/28/2022 **REVIEWED BY: JCA** SHEET 1 OF 3