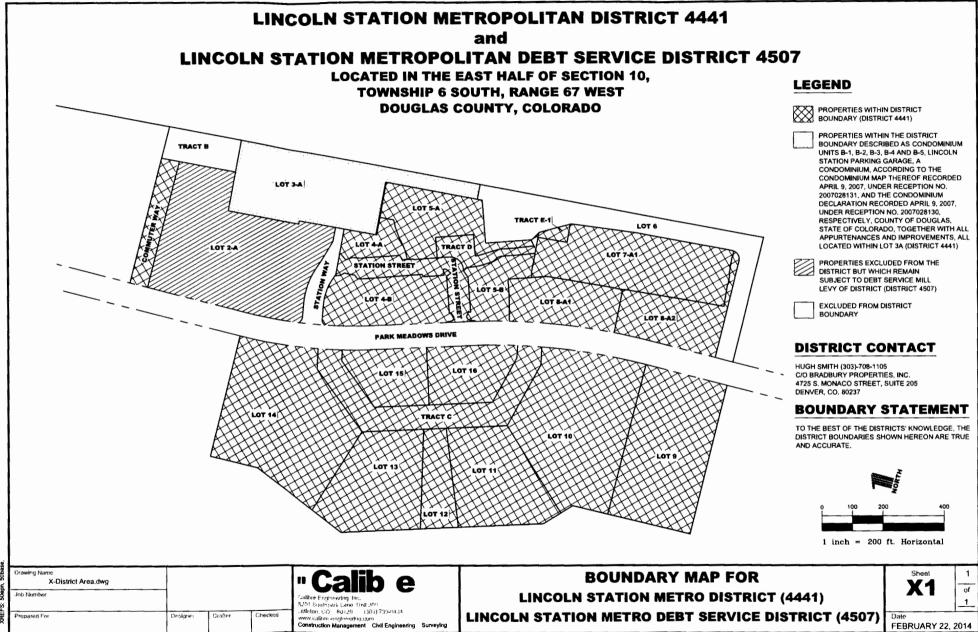

That the real property hereinafter described in Exhibit A, attached hereto and incorporated herein by this reference, shall be, and is hereby included within the boundaries of the Lincoln Station Metropolitan District, Douglas County, Colorado.

The name and address of the owner of the property and the legal description thereof are as follows:

| OWNER:                               | ADDRESS:                  | PROPERTY          |
|--------------------------------------|---------------------------|-------------------|
|                                      |                           | DESCRIPTION:      |
| Lincoln Station Apartments LLC,      | 1230 Tenderfoot Hill Road | Lot 4-B           |
| a Colorado limited liability company | Suite 100                 | HERITAGE HILLS –  |
|                                      | Colorado Springs, CO      | FILING No. 2,     |
|                                      | 80906                     | 1st AMENDMENT     |
|                                      |                           | COUNTY OF DOUGLAS |
| <u></u>                              | · · ·                     | STATE OF COLORADO |