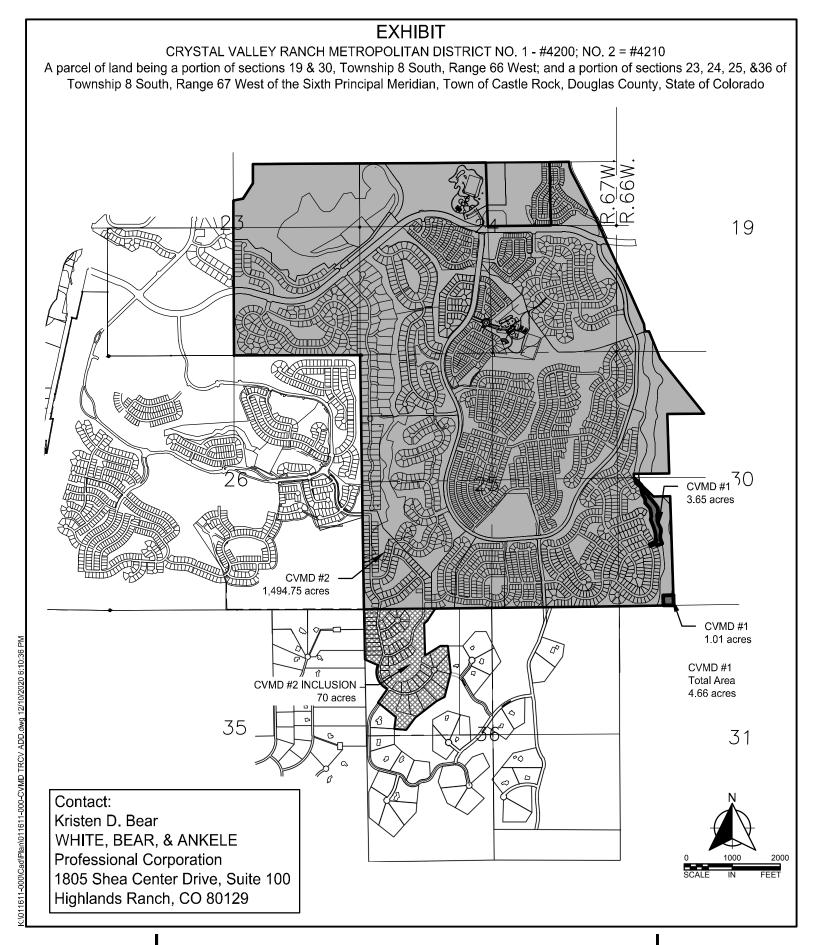

To Whom It May Concern:

Section 32-1-306, C.R.S., requires special districts to provide a current, accurate map of their boundaries to the Division of Local Government (the "Division"), County Clerk and Recorder and County Assessor by January 1 of each year. This letter is to inform you that the map that is currently on file with your office for the above-referenced District is the most current and accurate map. A copy of the current map is attached for your convenience.

Should you have any questions, please do not hesitate to contact me.

Sincerely,

WHITE BEAR ANKELE TANAKA & WALDRON Attorneys at Law

Rose A. Vallesio, Paralegal

dh

Enclosure

CRYSTAL VALLEY RANCH METRO DISTRICTS 1 & 2 **AREA GRAPHIC REVISED 12.10.2020** 