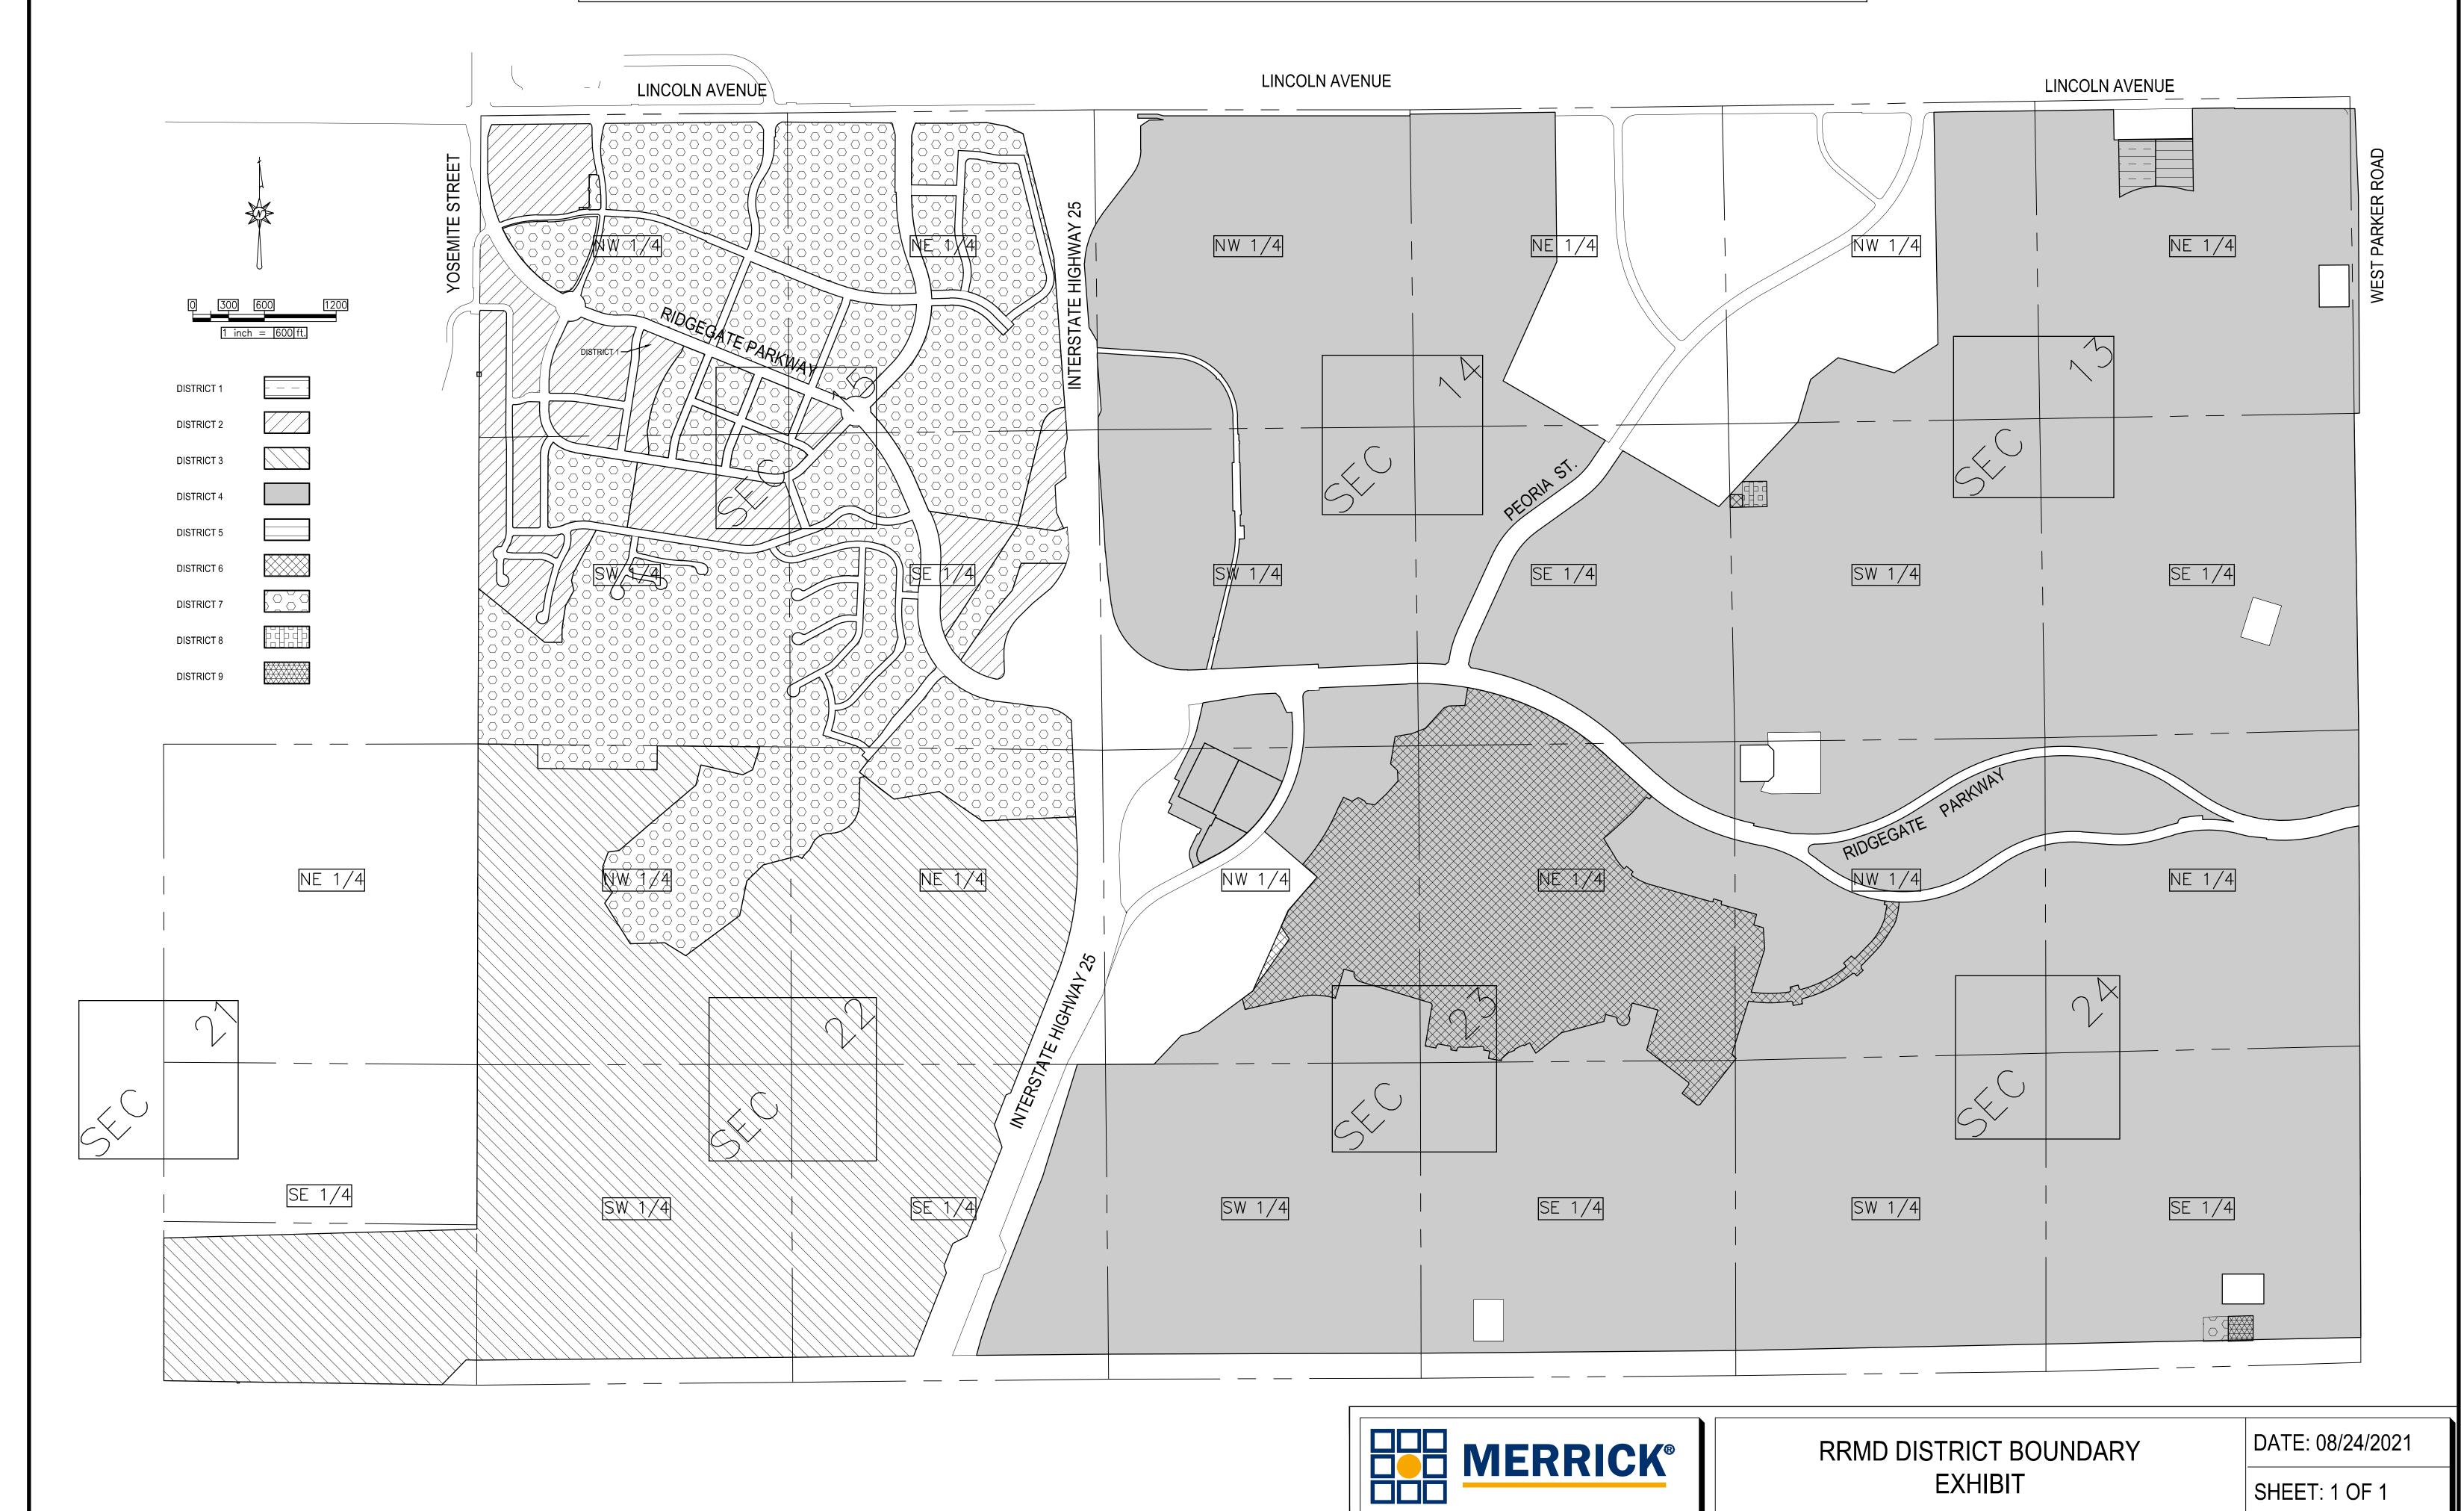

Colorado Revised Statute §32-1-306 requires special districts to provide a current, and accurate map of its boundaries to the Division of Local Government, County Assessor and Clerk and Recorder on or before January 1, of each year. In 2019 the District above has had no boundary adjustments, inclusions, or exclusions. A current boundary map is attached.

## RAMPART RANGE METROPOLITAN DISTRICT BOUNDARY MAP