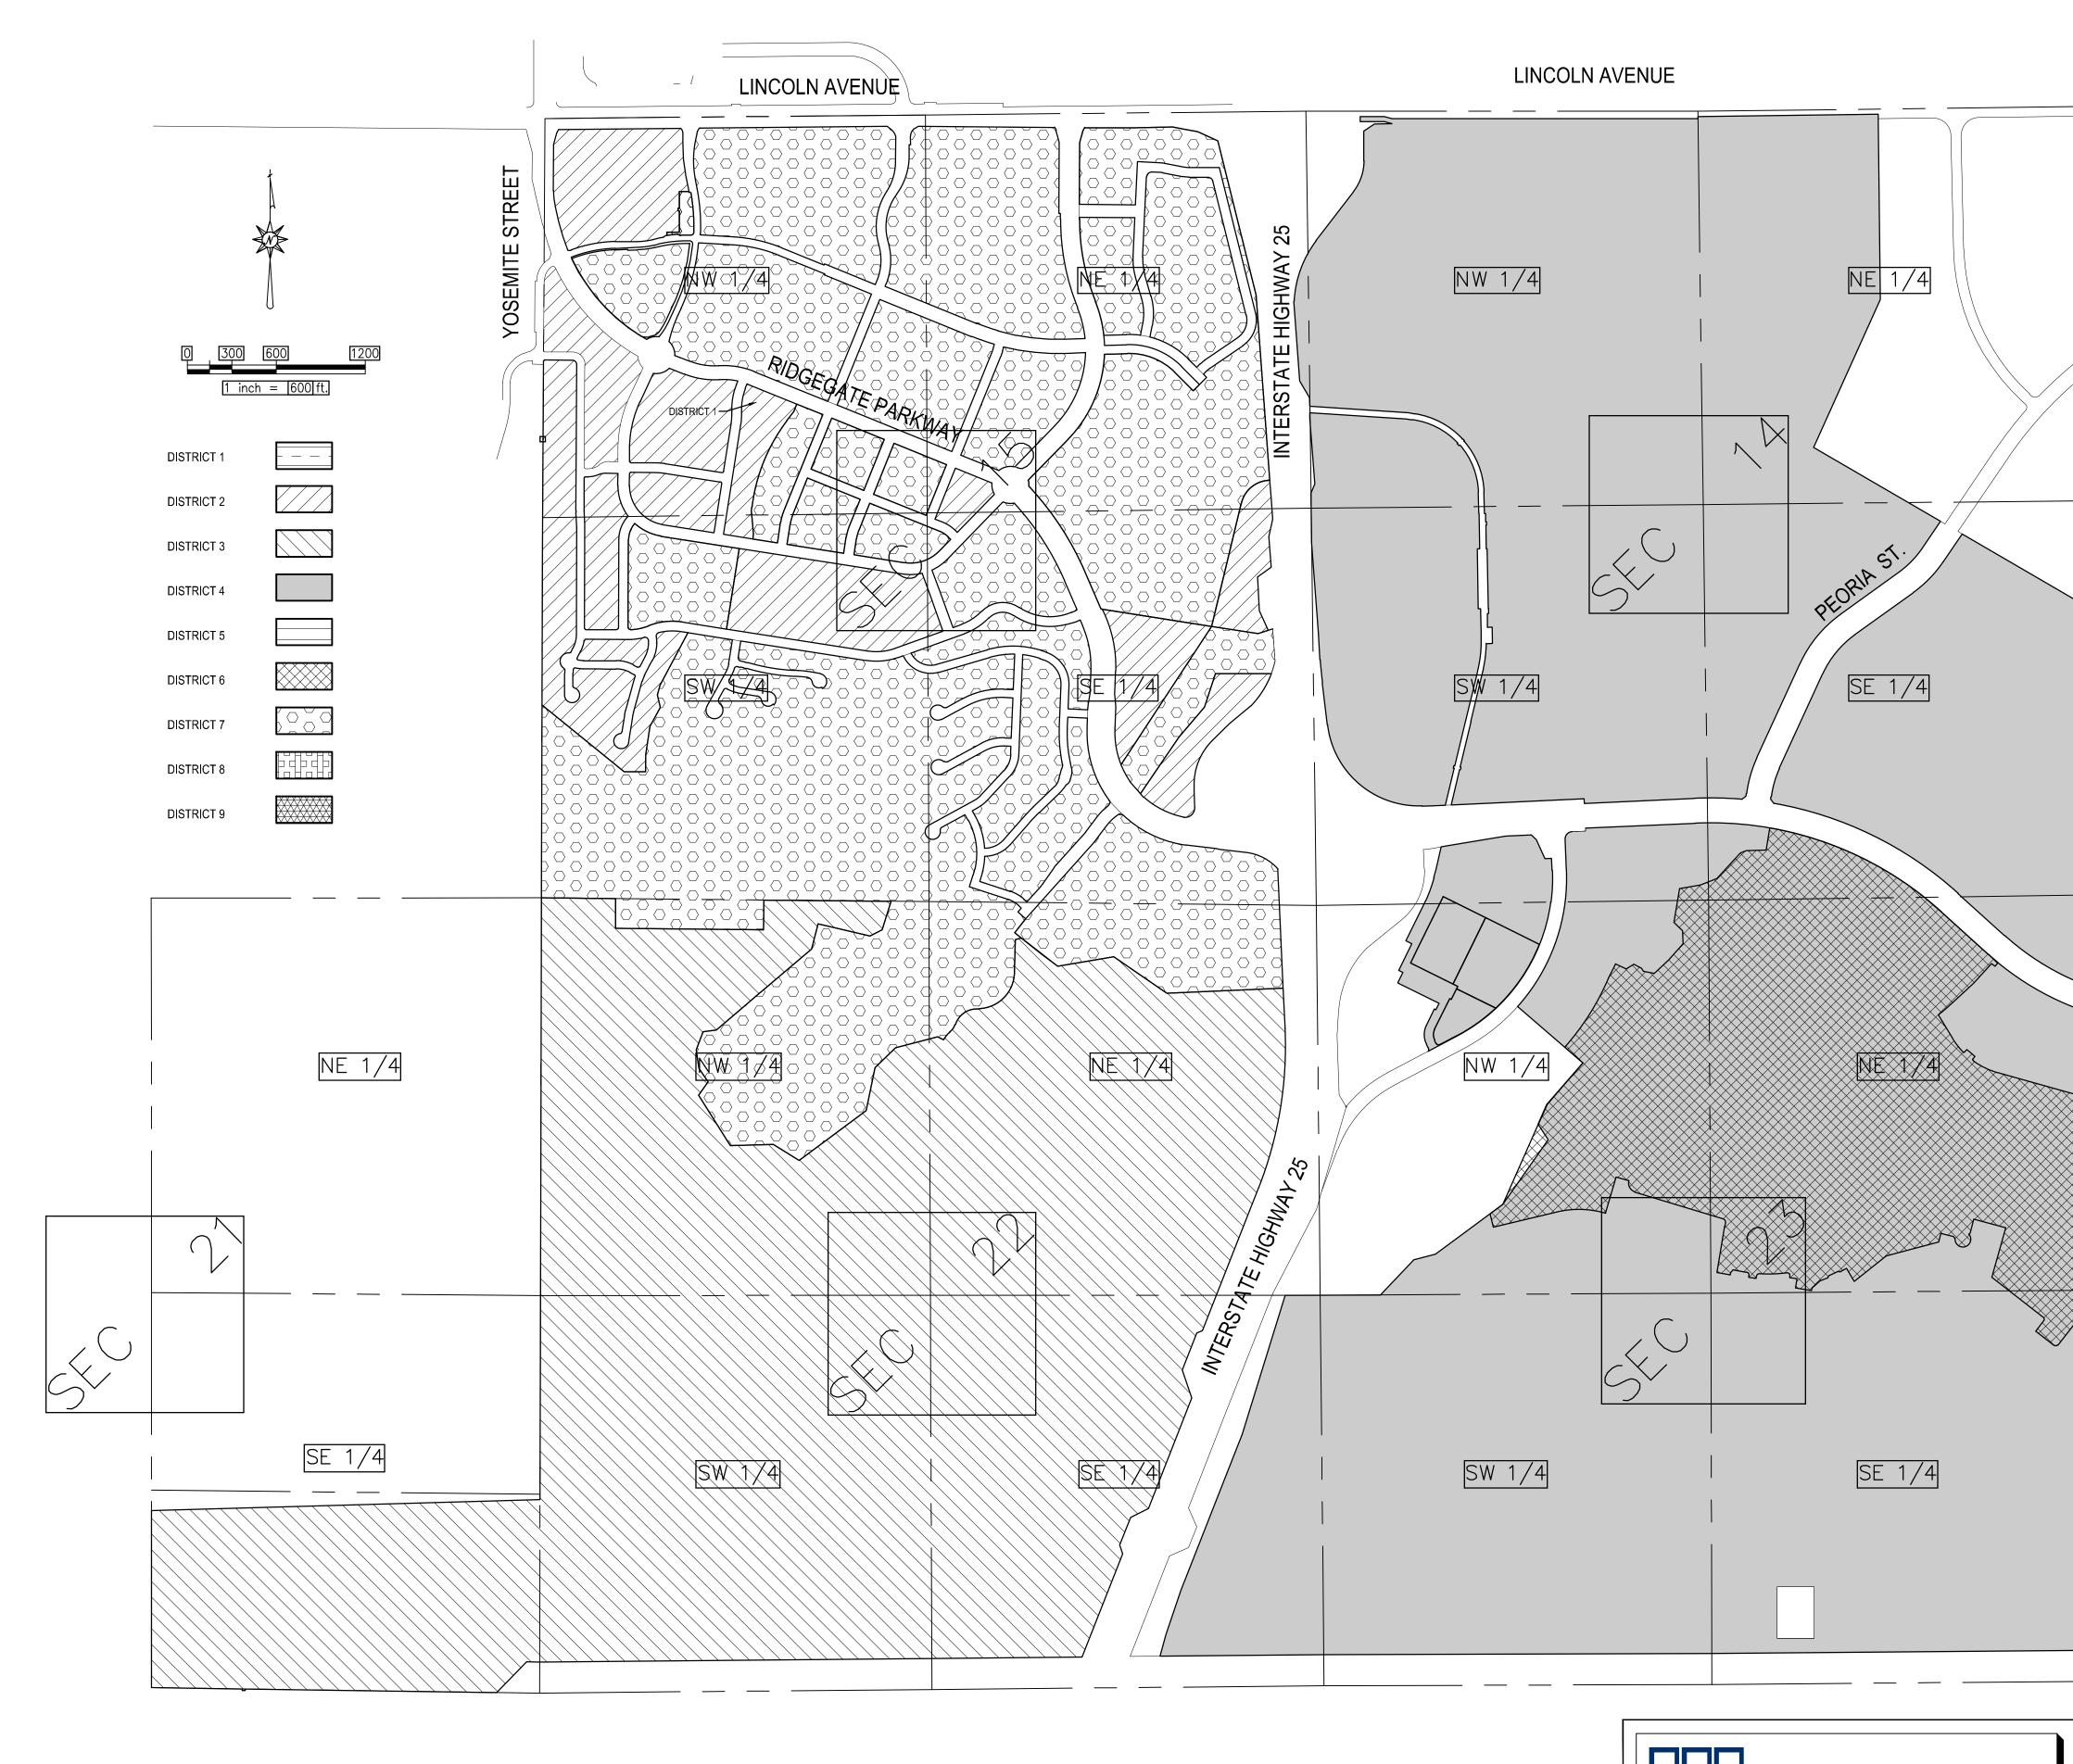

Colorado Revised Statute §32-1-306 requires special districts to provide a current, and accurate map of its boundaries to the Division of Local Government, County Assessor and Clerk and Recorder on or before January 1, of each year. In 2019 the District above has had no boundary adjustments, inclusions, or exclusions. A current boundary map is attached.

## RAMPART RANGE METROPOLITAN DISTRICT BOUNDARY MAP

LINCOLN AVENUE NE 1/4 NW 1/4 ME h  $\bigwedge$ SW 1/4 SE 1/4 RIDGEGATE PARKWAY NW 1/4 NE 1/4 ZA 5 SE 1/4 SW 1/4 DATE: 08/24/2021 RRMD DISTRICT BOUNDARY EXHIBIT SHEET: 1 OF 1