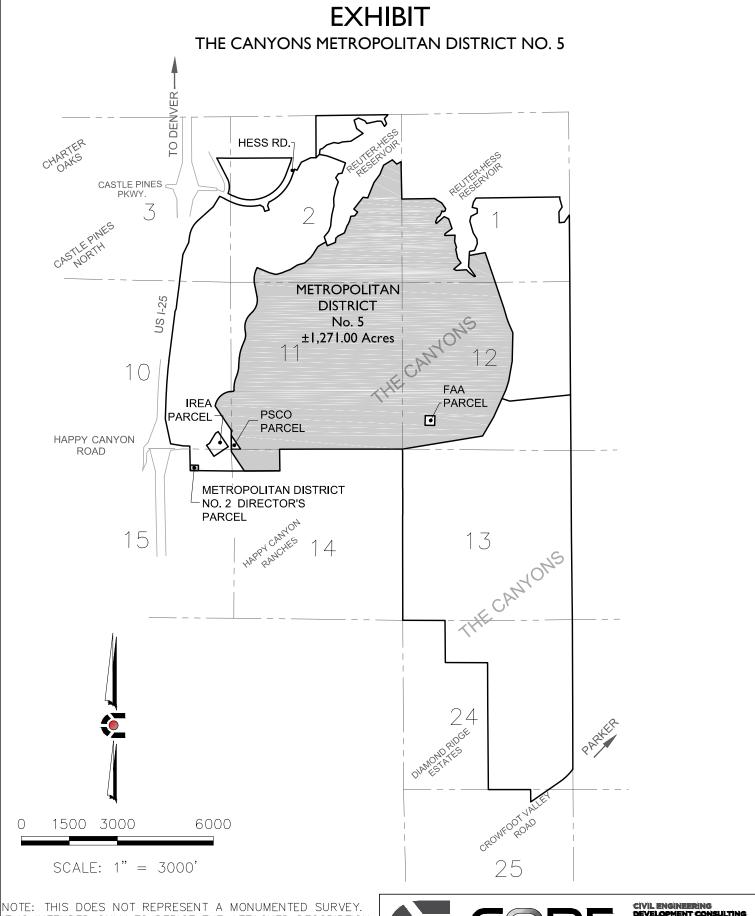

To Whom It May Concern:

Section 32-1-306, C.R.S., requires special districts to provide a current, accurate map of their boundaries to the Division of Local Government, County Clerk and Recorder and County Assessor by January 1 of each year. This letter is to inform you that the map that is currently on file with your office for the above-referenced District is the most current and accurate map. A copy of the current map is attached for your convenience.

IT IS INTENDED ONLY TO DEPICT THE ATTACHED DESCRIPTION.

PROJECT: 14-002 DR: J. ANTON

DATE: 12/16/15 SHEET 3 OF 3 DR: J. ANTON DS: T. GIRARD P.M. B. CALVERT

CIVIL ENGINEERING
DEVELOPMENT CONSULTING
NATURAL RESOURCES
LAND SURVEYING