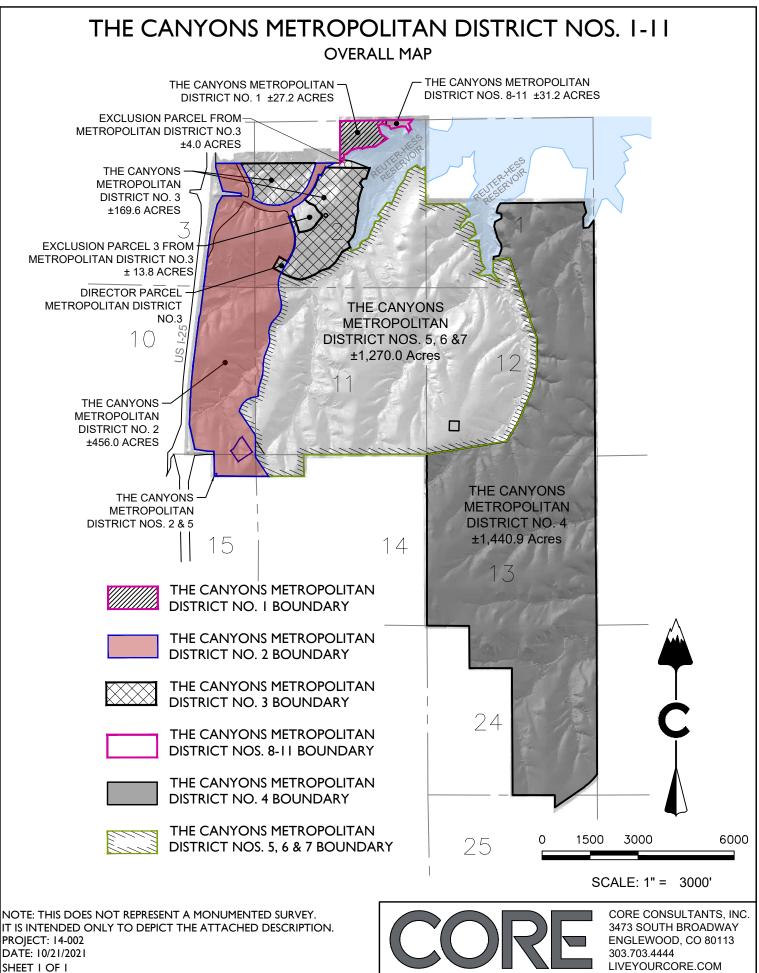

## Re: The Canyons Metropolitan District No. 4 (LGID#:65042) Map Filing Pursuant to §32-1-306, C.R.S. – No Change in Boundaries

To Whom It May Concern:

Section 32-1-306, C.R.S., requires special districts to provide a current, accurate map of their boundaries to the Division of Local Government, County Clerk and Recorder and County Assessor by January 1 of each year. This letter is to inform you that the map that is currently on file with your office for the above-referenced District is the most current and accurate map. A copy of the current map is attached for your convenience.