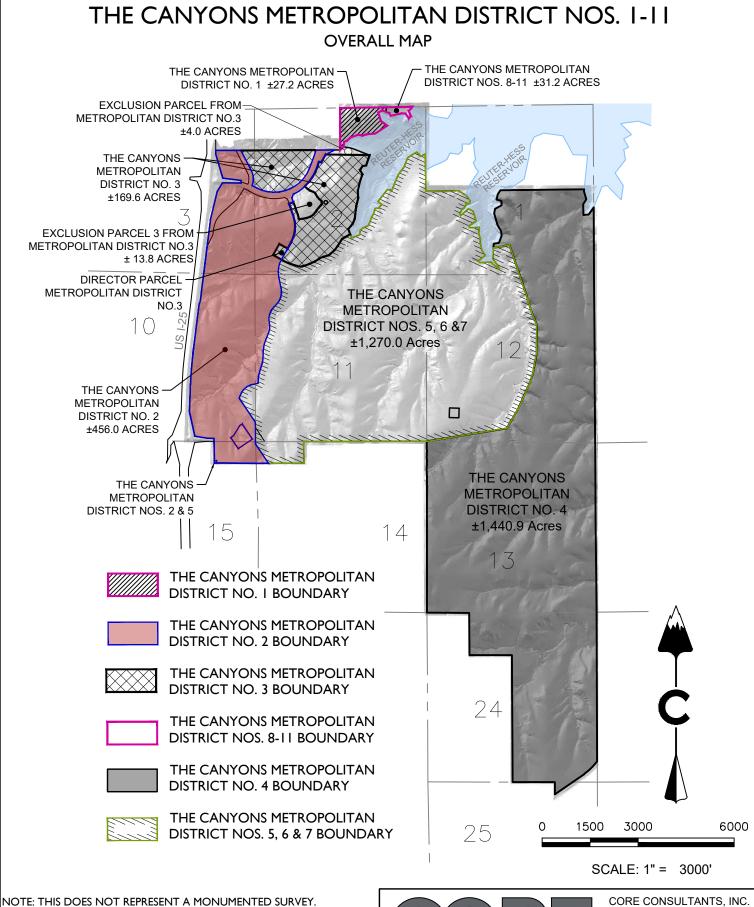

Douglas County Assessor 301 Wilcox Street Castle Rock, CO 80104 assessors@douglas.co.us

Re: The Canyons Metropolitan District No. 3 (LGID#:65041)

Map Filing Pursuant to §32-1-306, C.R.S. - Change in Boundaries

To Whom It May Concern:

Section 32-1-306, C.R.S., requires special districts to provide a current, accurate map of their boundaries to the Division of Local Government, County Clerk and Recorder and County Assessor by January 1 of each year. A copy of the updated map for the above-referenced District was electronically submitted on the Division's website and is also enclosed for your convenience.

NOTE: THIS DOES NOT REPRESENT A MONUMENTED SURVEY. IT IS INTENDED ONLY TO DEPICT THE ATTACHED DESCRIPTION. PROJECT: 14-002

PROJECT: 14-002 DATE: 10/21/2021 SHEET 1 OF 1

CORE CONSULTANTS, INC. 3473 SOUTH BROADWAY ENGLEWOOD, CO 80113 303.703.4444 LIVEYOURCORE.COM