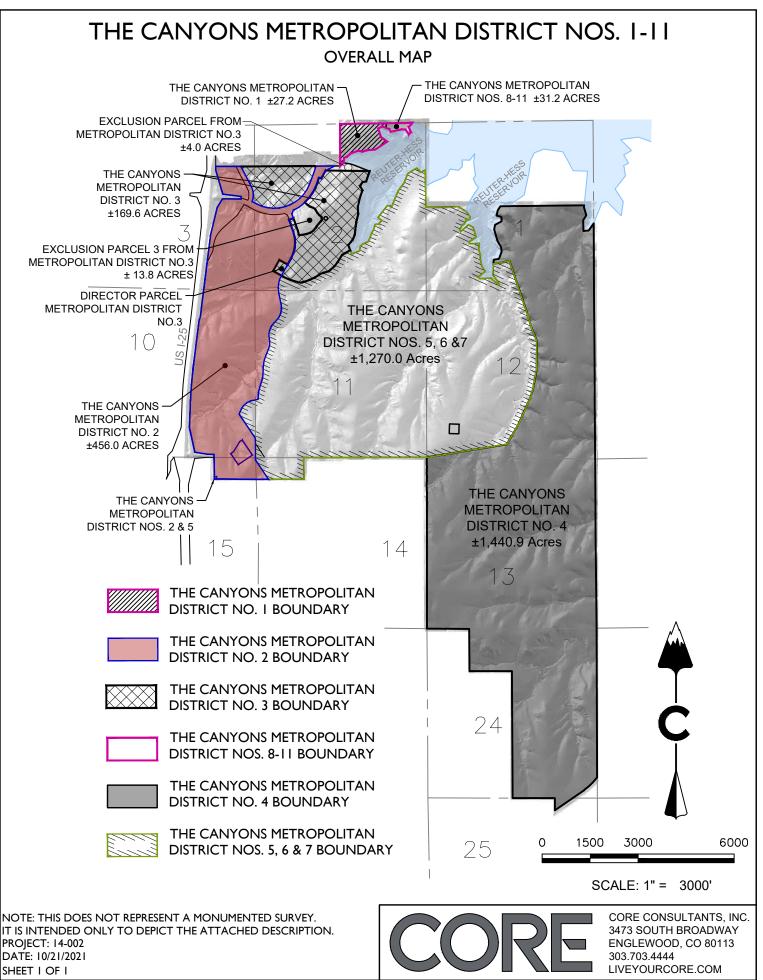

## Re: The Canyons Metropolitan District No. 2 (LGID#:65040) Map Filing Pursuant to §32-1-306, C.R.S. – Change in Boundaries

To Whom It May Concern:

Section 32-1-306, C.R.S., requires special districts to provide a current, accurate map of their boundaries to the Division of Local Government, County Clerk and Recorder and County Assessor by January 1 of each year. A copy of the updated map for the above-referenced District was electronically submitted on the Division's website and is also enclosed for your convenience.