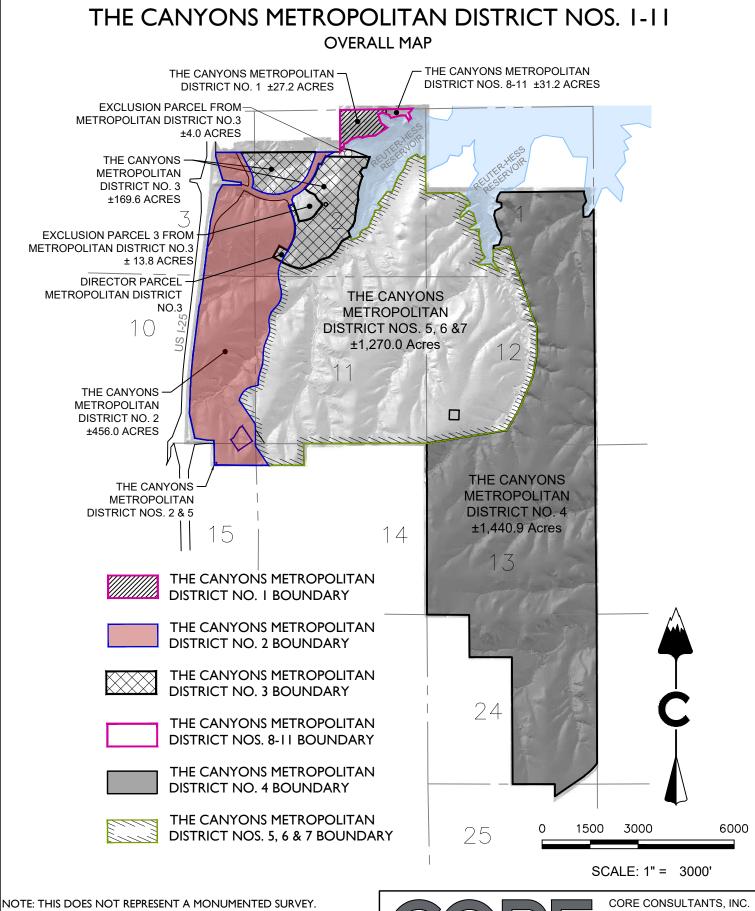

To Whom It May Concern:

Section 32-1-306, C.R.S., requires special districts to provide a current, accurate map of their boundaries to the Division of Local Government, County Clerk and Recorder and County Assessor by January 1 of each year. This letter is to inform you that the map that is currently on file with your office for the above-referenced District is the most current and accurate map. A copy of the current map is attached for your convenience.