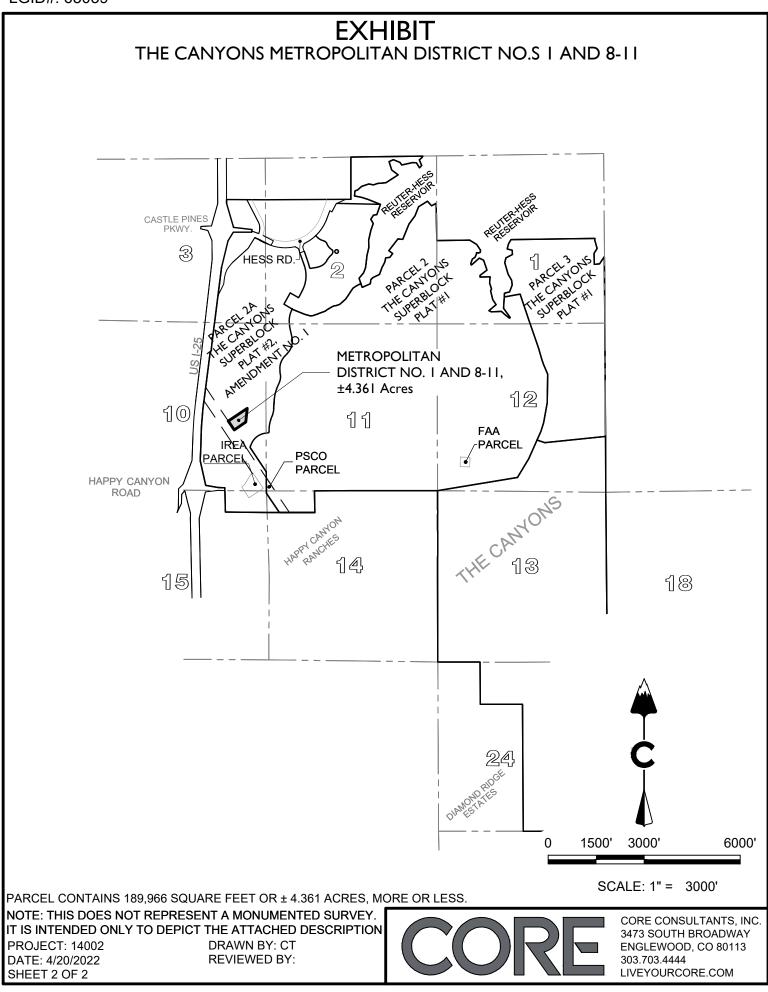

## Re: The Canyons Metropolitan District No. 1 (LGID#:65039) Map Filing Pursuant to §32-1-306, C.R.S. – Change in Boundaries

To Whom It May Concern:

Section 32-1-306, C.R.S., requires special districts to provide a current, accurate map of their boundaries to the Division of Local Government, County Clerk and Recorder and County Assessor by January 1 of each year. A copy of the updated map for the above-referenced District was electronically submitted on the Division's website and is also enclosed for your convenience.