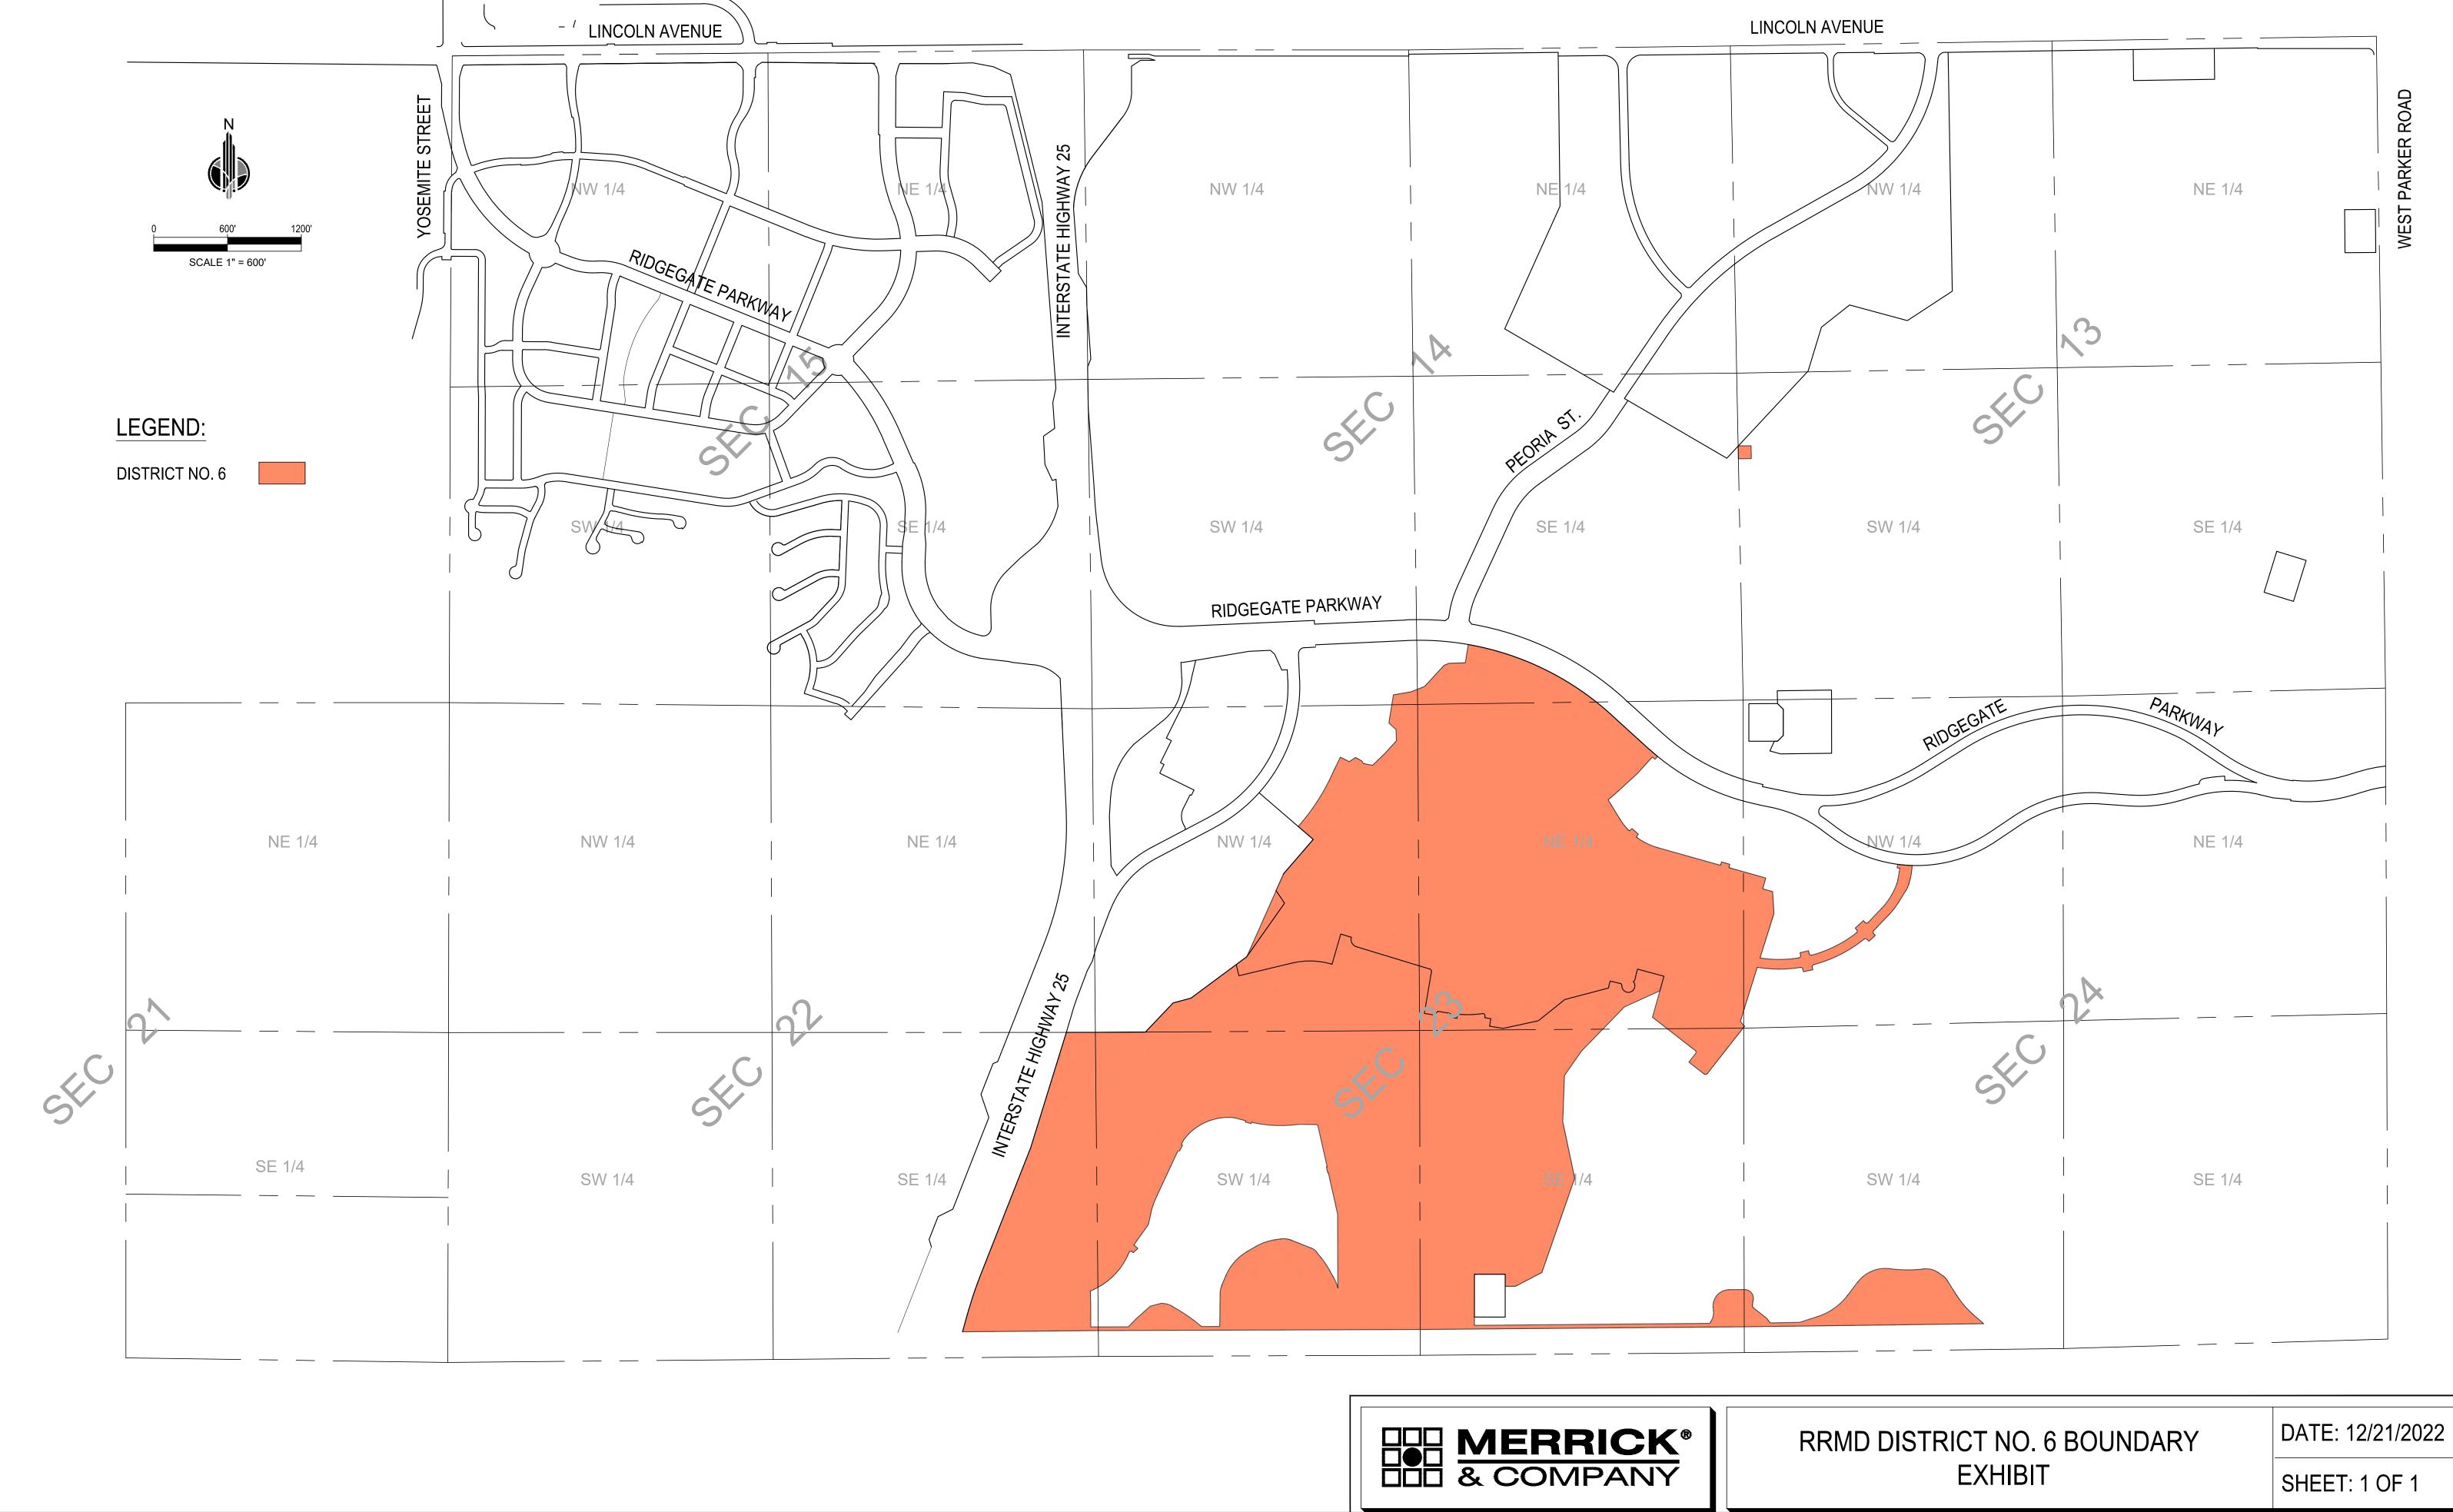

Colorado Revised Statute §32-1-306 requires special districts to provide a current, and accurate map of its boundaries to the Division of Local Government, County Assessor and Clerk and Recorder on or before January 1, of each year. In 2022 the District above has had inclusions resulting in boundary changes. An updated boundary map is attached.

## RAMPART RANGE METROPOLITAN DISTRICT NO. 6 BOUNDARY MAP