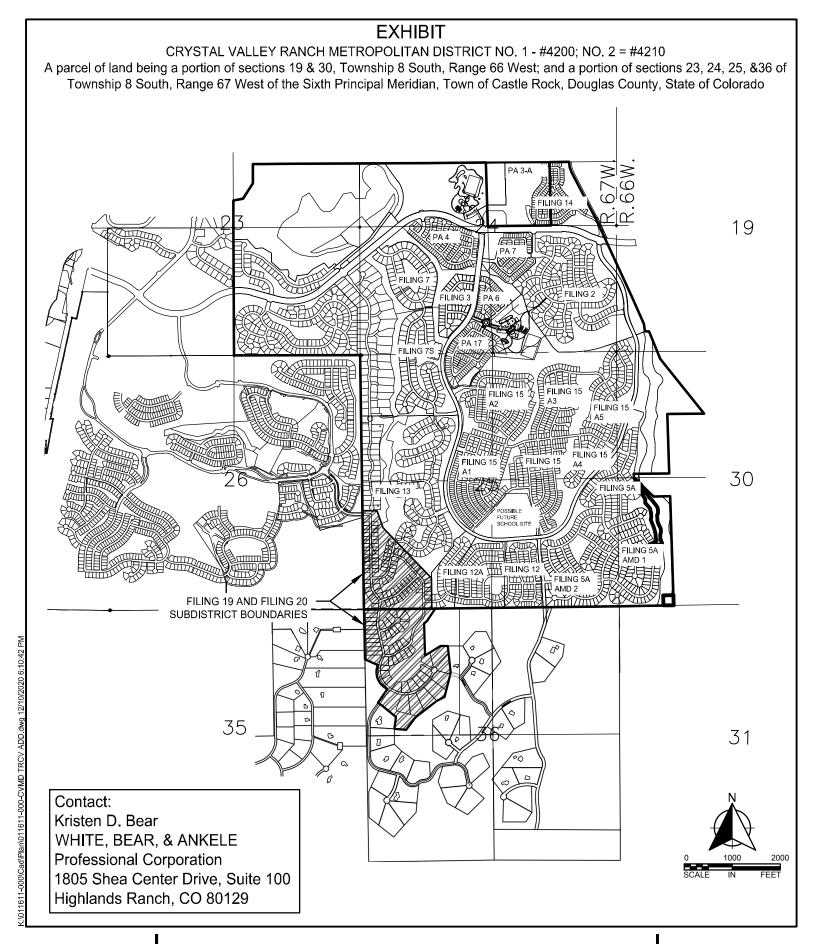

CRYSTAL VALLEY RANCH METRO DISTRICTS 1 & 2 **AREA GRAPHIC REVISED 12.10.2020** 

1 OF 2

CRYSTAL VALLEY RANCH SUBDISTRICT UPDATE

AREA GRAPHIC

REVISED 12.10.2020

2 OF 2