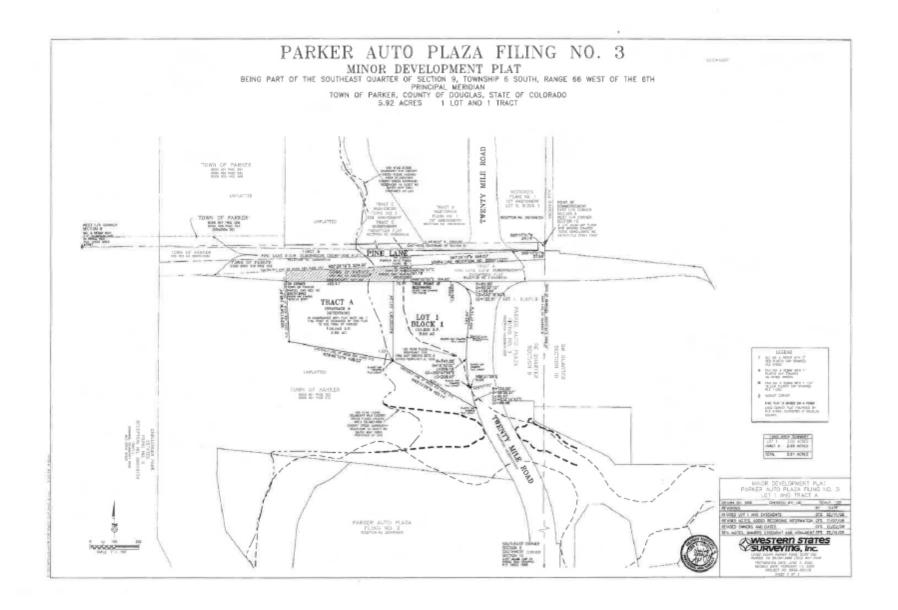

## PARKER AUTO PLAZA FILING NO. 3

LGID# 65257

MINOR DEVELOPMENT PLAT

THE RESIDENCE OF THE PARTY OF THE CONTROL OF THE PARTY OF THE CONTROL OF THE CONT

COS. TO THE PROPERTY OF THE COSCIONION HE COSTAND HE SECRET OF THE SECRET AND AS THE COSTAND THE PROPERTY OF THE SECRET AND AS THE COSTAND THE SECRET AS THE SECRET AS

or consists cover \$5-0,2000 

INTERNATION

Total Control

PERSONAL AND DESIGN ACTION AND THE BALL

Segretal or many

the second of th

BEING PART OF THE SOUTHEAST QUARTER OF SECTION 9, TOWNSHIP 6 SOUTH, RANGE 86 WEST OF THE 6TH
PRINCIPAL MERIDIAN
TOWN OF PARKER, COUNTY OF DOUGLAS, STATE OF COLORADO
5.92 ACRES 1 LOT AND 1 TRACT