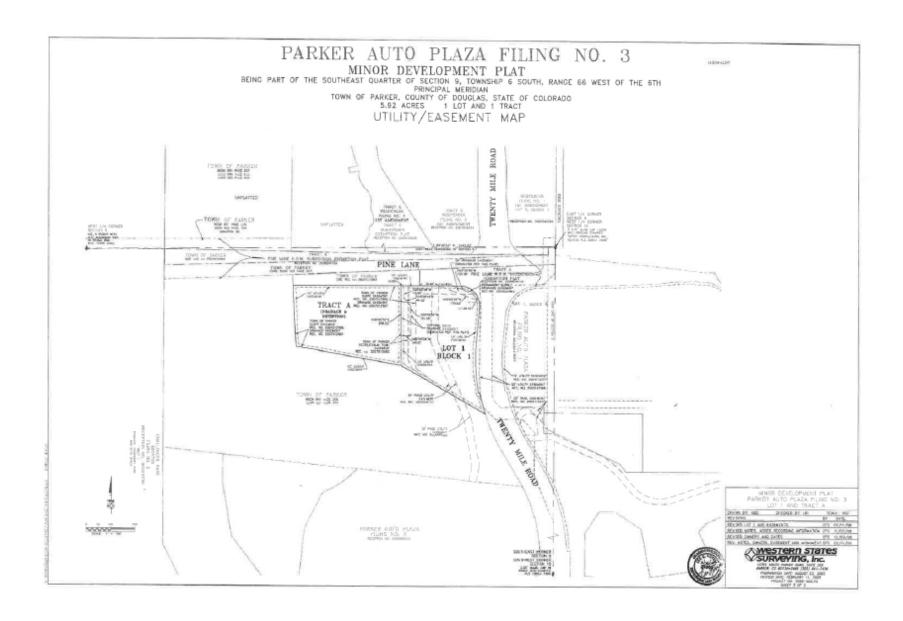

## PARKER AUTO PLAZA FILING NO. 3

LGID# 65257

MINOR DEVELOPMENT PLAT

THE RESIDENCE OF THE PARTY OF THE CONTROL OF THE PARTY OF THE CONTROL OF THE CONT

COS. TO THE PROPERTY OF THE COSCIONION HE COSTAND HE SECRET OF THE SECRET AND AS THE COSTAND THE PROPERTY OF THE SECRET AND AS THE COSTAND THE SECRET AS THE SECRET AS

or consists cover \$5-0,2000 

INTERNATION

Total Control

PERSONAL AND DESIGN ACTION AND THE BALL

Segretal or many

the second of th

BEING PART OF THE SOUTHEAST QUARTER OF SECTION 9, TOWNSHIP 6 SOUTH, RANGE 86 WEST OF THE 6TH
PRINCIPAL MERIDIAN
TOWN OF PARKER, COUNTY OF DOUGLAS, STATE OF COLORADO
5.92 ACRES 1 LOT AND 1 TRACT