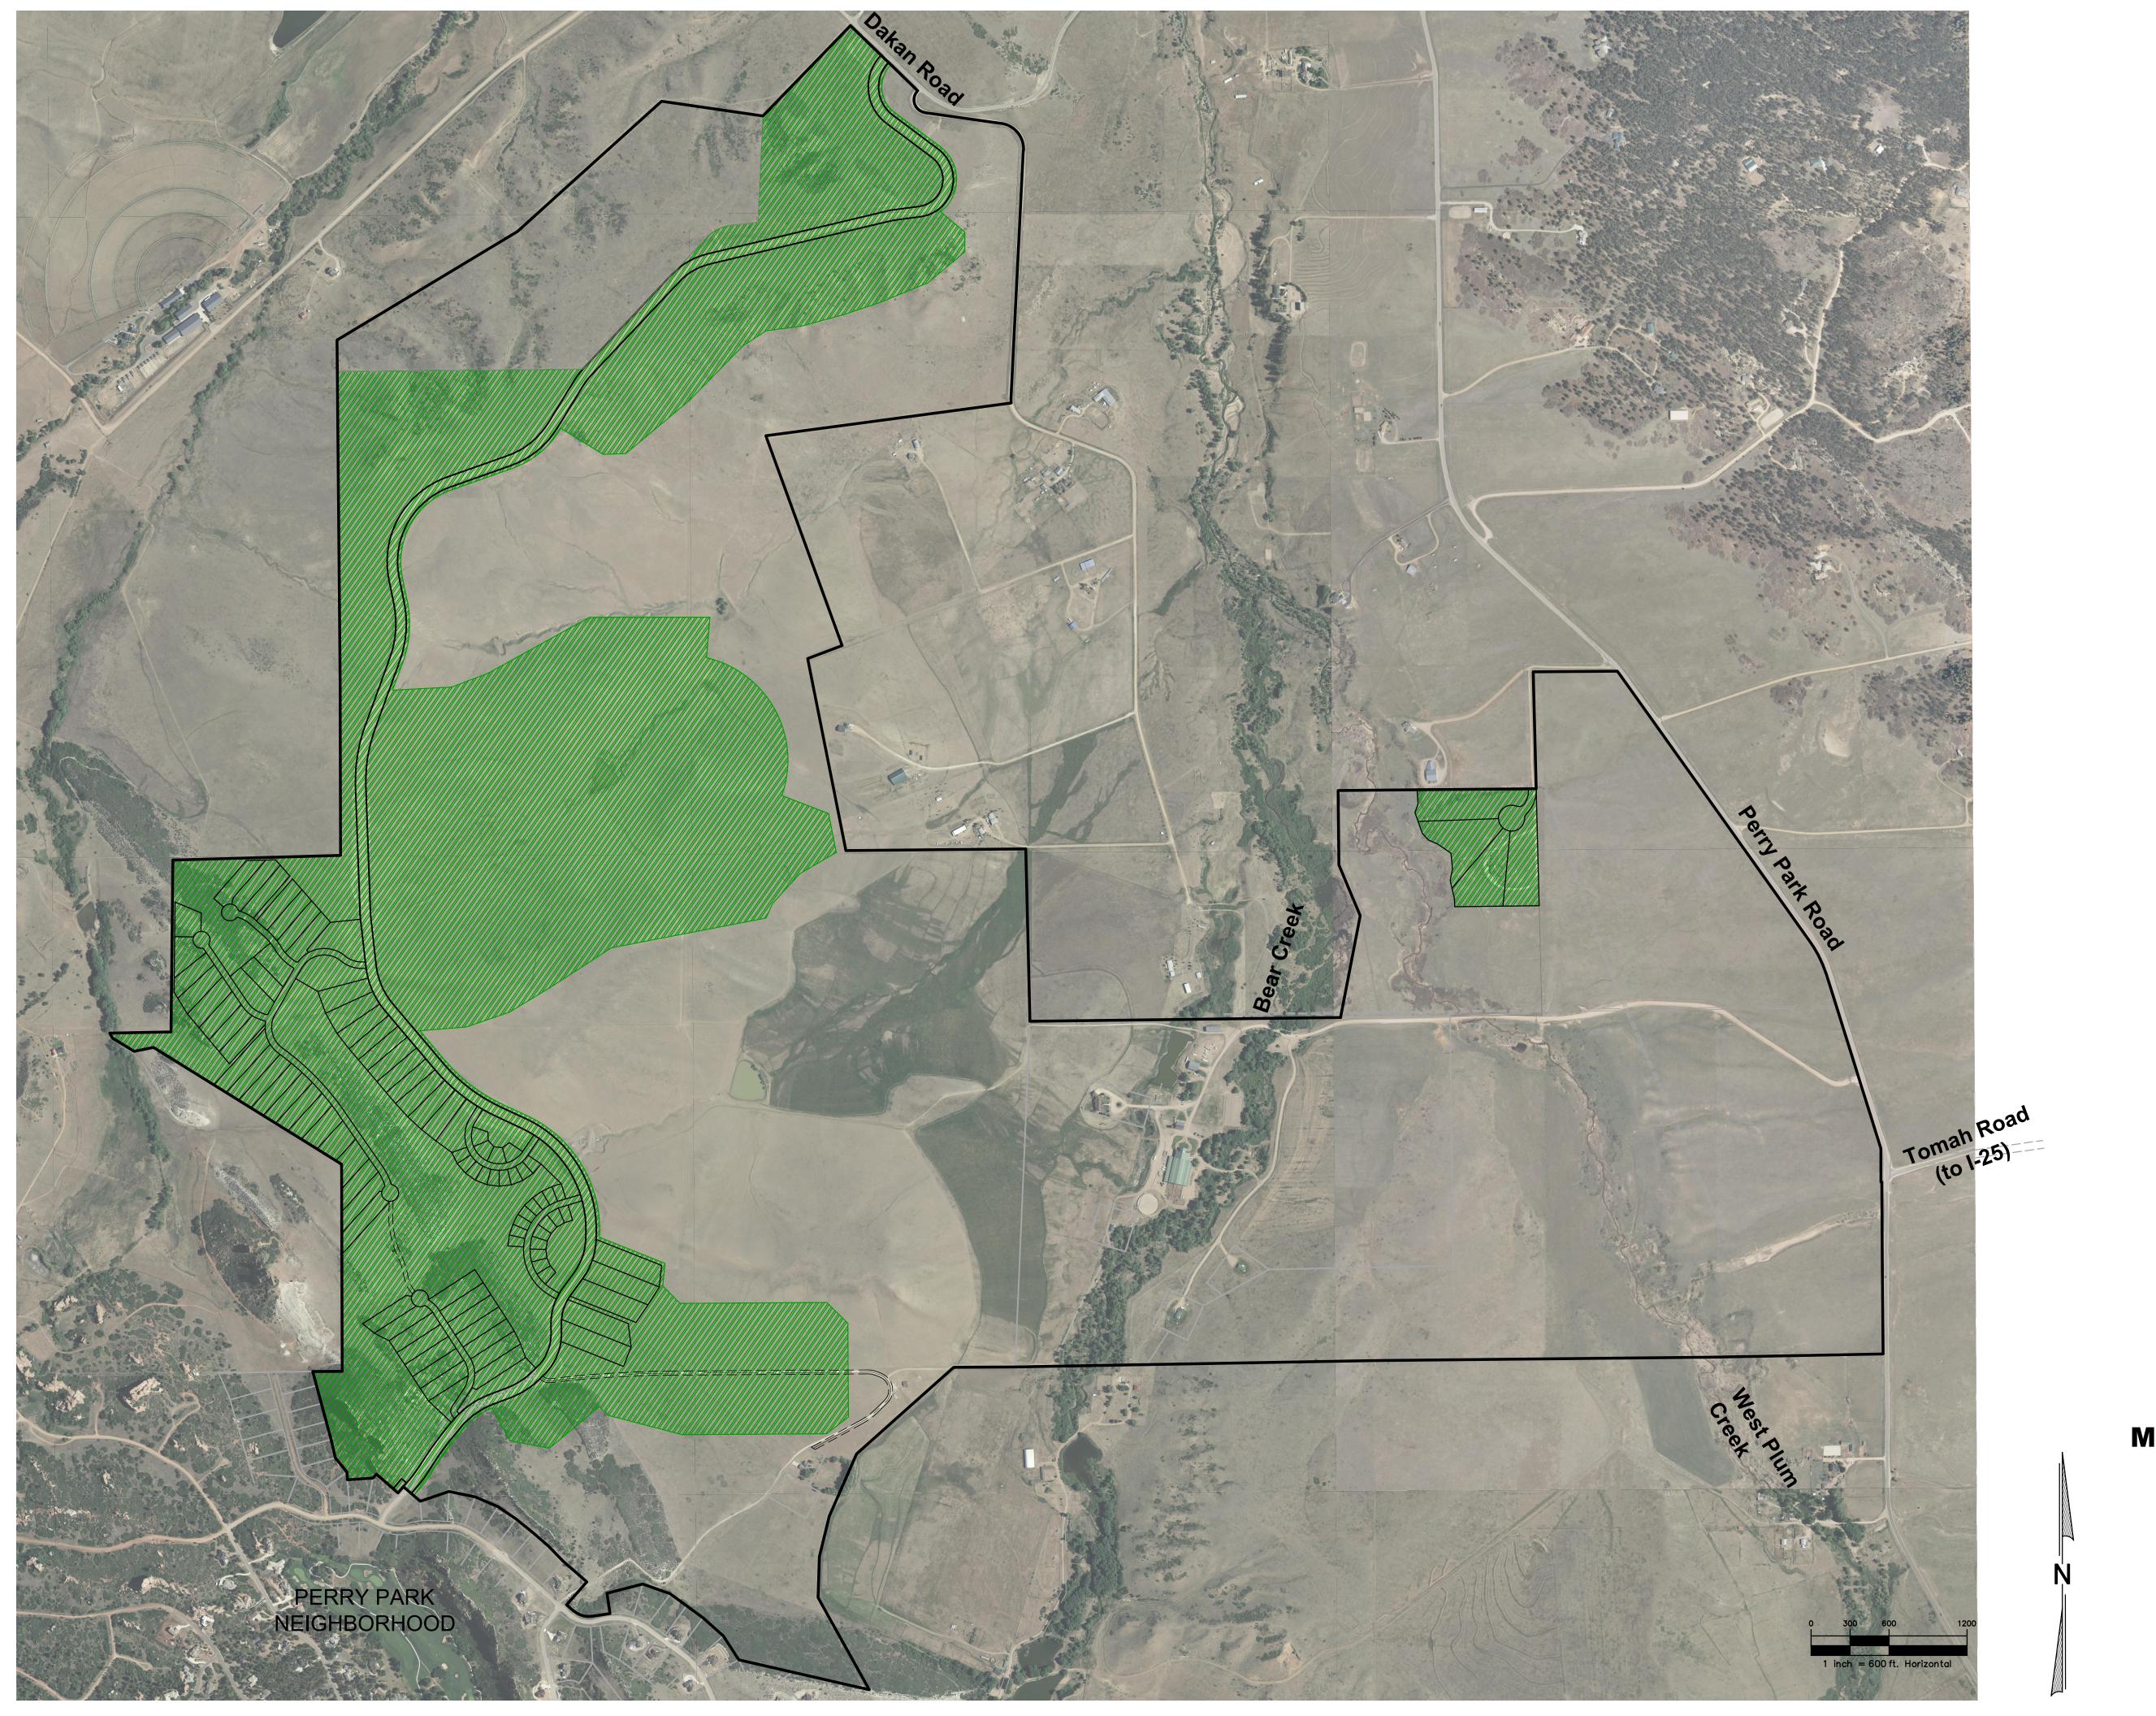

**Douglas County Assessor** 301 Wilcox Street Castle Rock, Colorado 80104 Via E-Mail: assessors@douglas.co.us

> Re: Remuda Ranch Metropolitan District January 1, 2021 Map Filing

To Whom It May Concern:

Section 32-1-306, Colorado Revised Statutes, requires special districts to provide current, accurate maps of their boundaries to the Division of Local Government, County Assessor and County Clerk and Recorder on or before January 1 of each year. This letter is being sent in satisfaction of the January 1, 2021 deadline and to inform you that there have been no further adjustments to the boundaries of the above-named district subsequent to the updated map filing sent on March 4, 2020. A copy of that same map is attached.

## LGID: 66070 REMUDA RANCH METROPOLITAN DISTRICT - 2020

02/07/20 SHEET 1 OF 1