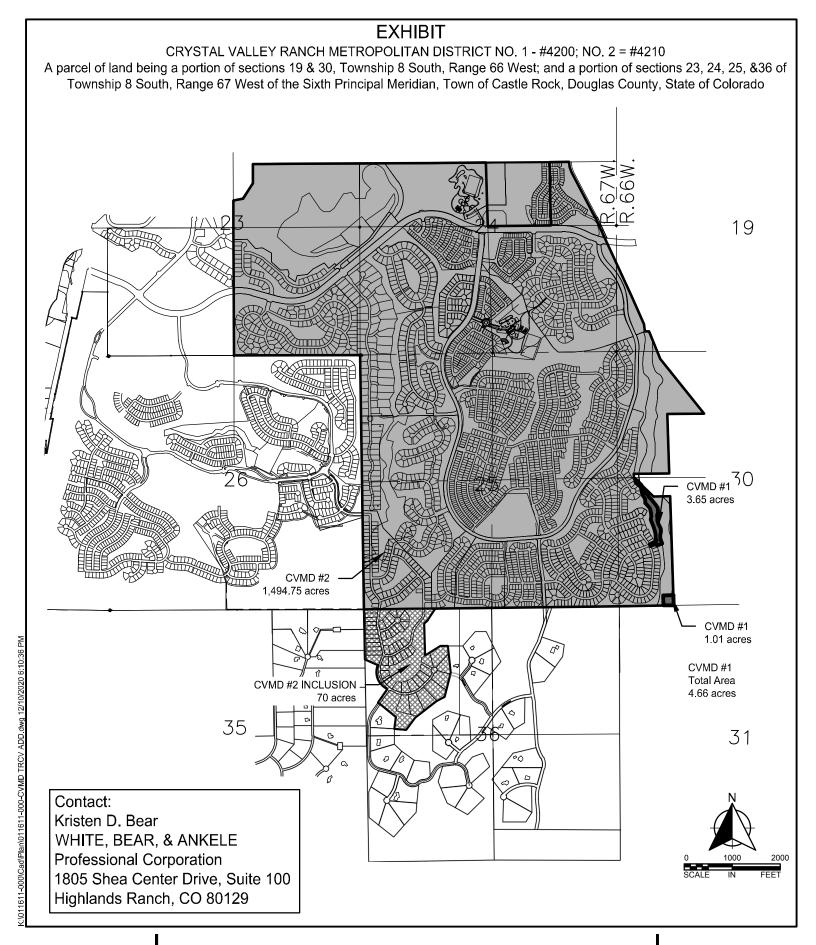

Should you have any questions, please do not hesitate to contact me.

Sincerely,

WHITE BEAR ANKELE TANAKA & WALDRON Attorneys at Law

Rose A. Vallesio, Paralegal

Enclosure

CRYSTAL VALLEY RANCH METRO DISTRICTS 1 & 2 **AREA GRAPHIC REVISED 12.10.2020** 