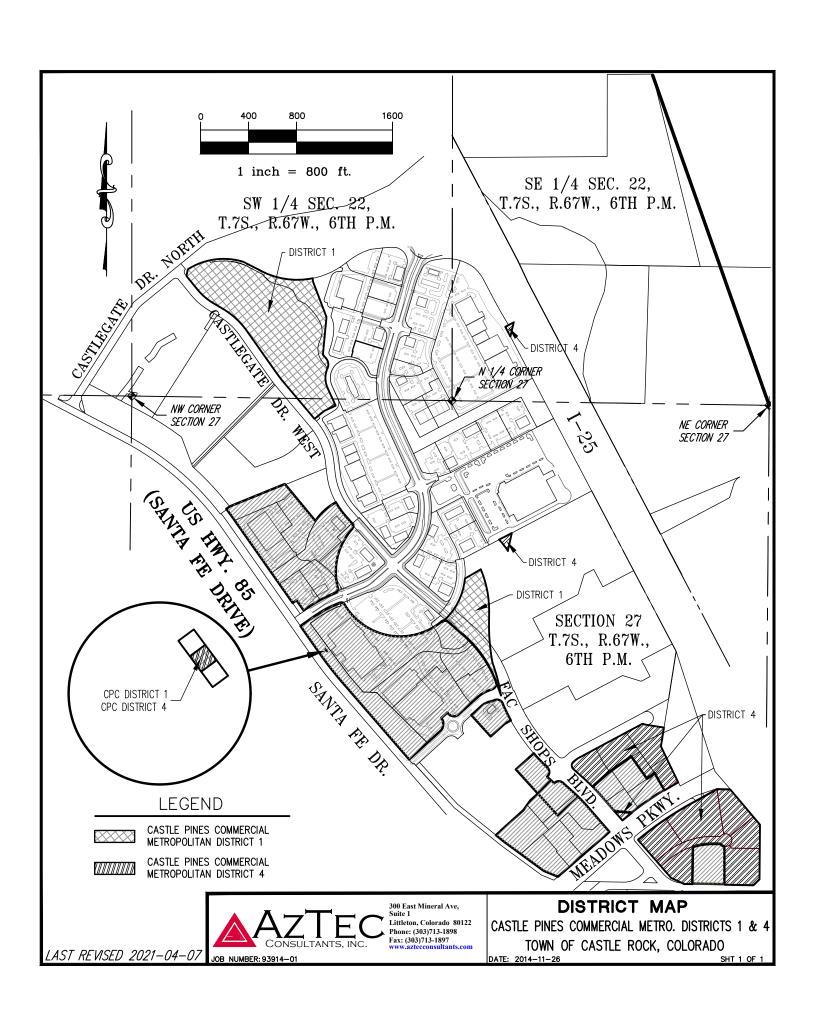

Colorado Revised Statute §32-1-306 requires special districts to provide a current, and accurate map of its boundaries to the Division of Local Government, County Assessor and Clerk and Recorder on or before January 1, of each year. In 2021, the District above has had boundary adjustments, inclusions, or exclusions. An updated map is attached.

Please use the attached current map for any boundary questions. Should you have further questions or need additional information, please contact the undersigned via email or by telephone at (303) 779-5710.