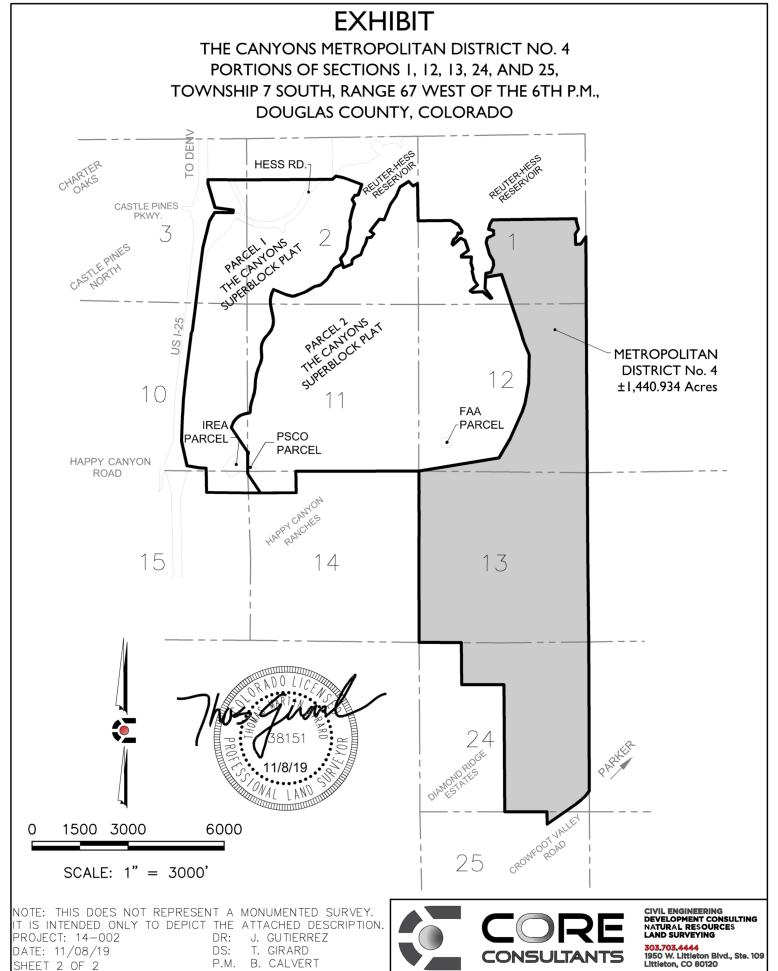

To Whom It May Concern:

Section 32-1-306, C.R.S., requires special districts to provide a current, accurate map of their boundaries to the Division of Local Government (the "**Division**"), County Clerk and Recorder and County Assessor by January 1 of each year. A copy of the updated map for the above-referenced District was electronically submitted on the Division's website and is also enclosed for your convenience.