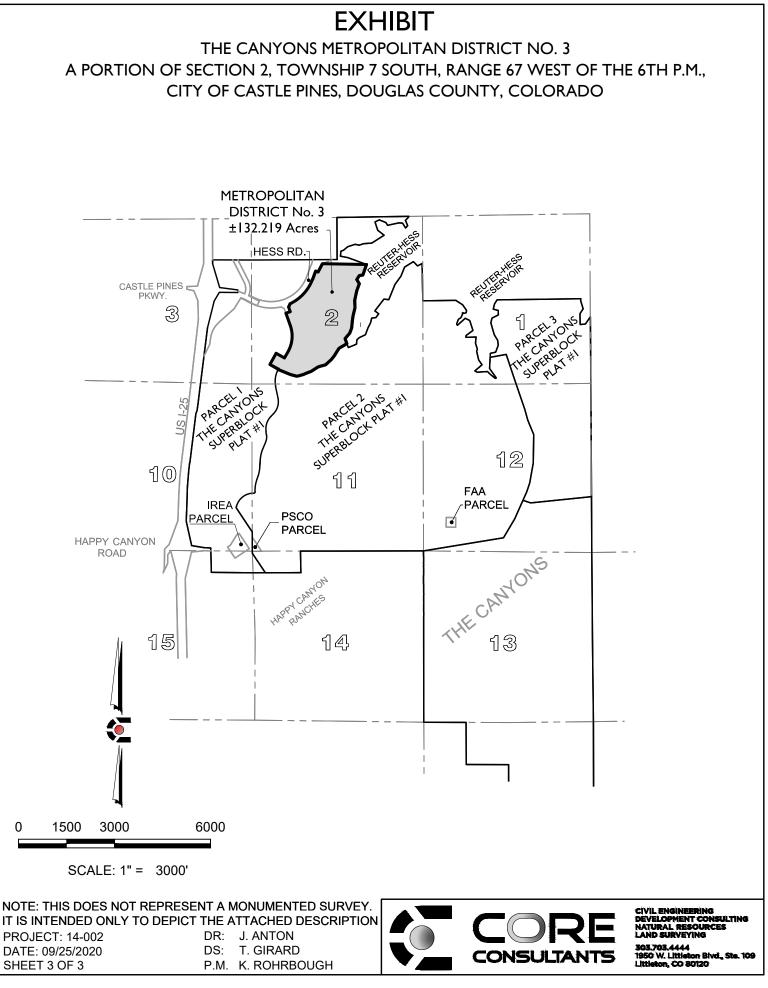

## Re: The Canyons Metropolitan District No. 3 (LGID#:65041) Map Filing Pursuant to §32-1-306, C.R.S. – Change in Boundaries

To Whom It May Concern:

Section 32-1-306, C.R.S., requires special districts to provide a current, accurate map of their boundaries to the Division of Local Government (the "**Division**"), County Clerk and Recorder and County Assessor by January 1 of each year. A copy of the updated map for the above-referenced District was electronically submitted on the Division's website and is also enclosed for your convenience.