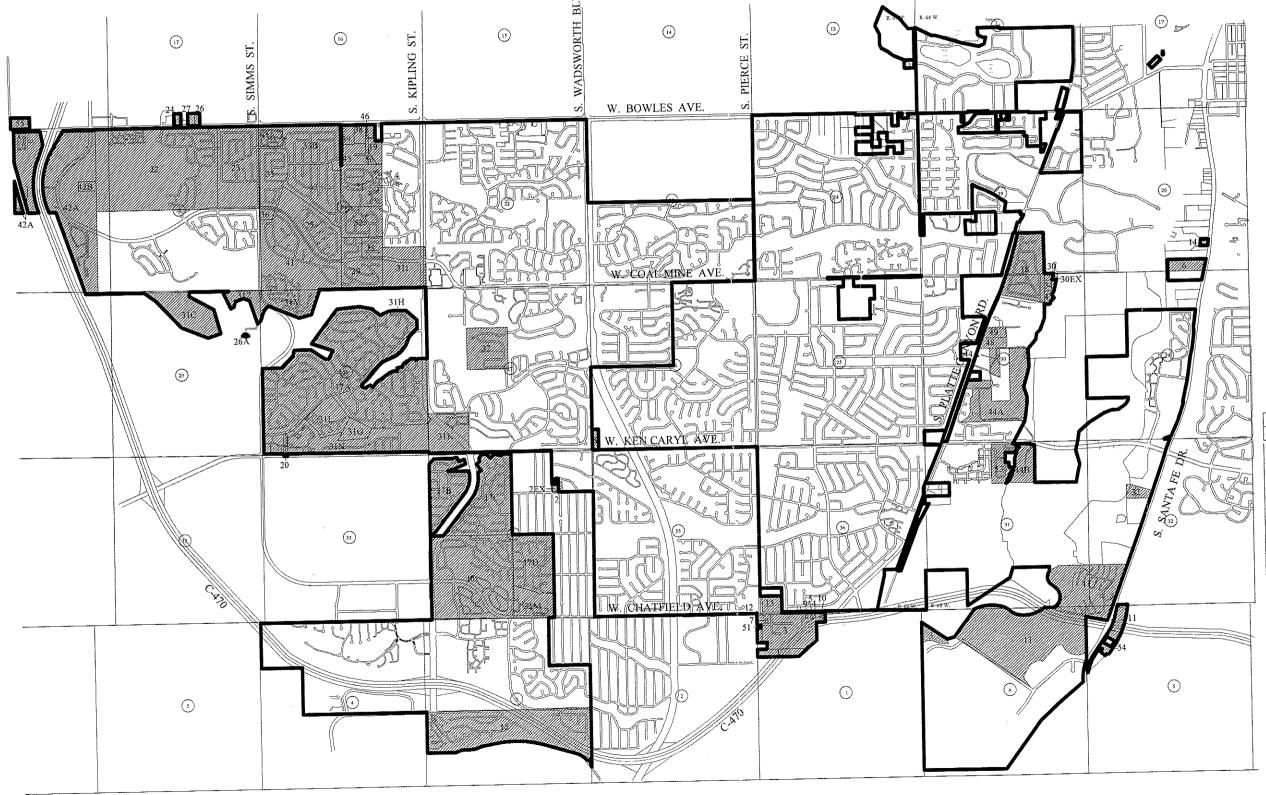

## RE: Southwest Metropolitan Water and Sanitation Districts Boundary Map

Dear Mr. Arrowsmith,

Pursuant to §C.R.S. 32-1-306 please find enclosed boundary map of the Southwest Metropolitan Water and Sanitation Districts which is current as of December 18, 2013.

## SOUTHWEST METROPOLITAN WATER & SANITATION ANNEXATION / BOUNDARY MAP

| ORDER A | ND DECREE C                           | REATING DIST.           | 04-25-61       |                      |
|---------|---------------------------------------|-------------------------|----------------|----------------------|
| ANNEX   | GRID NO. G                            | ANTOR NAME              | DATE           |                      |
| 91      |                                       | Saniggs                 |                | 09-01-62             |
| 02      |                                       | Begruil                 |                | 11-19-62             |
| 03      |                                       | CRT.                    |                | 11-19-62             |
| 64      |                                       | Flatian                 |                | 11-19-62             |
| 05      |                                       | Sanducky                |                | 11-19-62             |
| 0é      |                                       | Conway                  |                | 07-01-63             |
| 97      |                                       | Todaco                  |                | 09-15-63             |
| CS CS   |                                       | Wilking                 |                | 11-05-63             |
| 09      |                                       | (]adites                |                | 12-18-63             |
| 10      |                                       | Searce                  |                | 07-66-69             |
| 11      |                                       | lorda:)                 |                | [1-28-67             |
| 12      |                                       | Herrick-Dale            |                | 05-15-69             |
| 13      |                                       | Celembias Ceboli        | e Christen     | 12-18-75             |
| 14      |                                       | Arapahos Co.            |                | 12-23-25             |
| 15      |                                       | Rest or, Inc.           |                | 02-25-77             |
| 16      |                                       | Tento gar               |                | 02-25-77             |
| 17      |                                       | Good                    |                | 03-14-77             |
| 18      |                                       | Daytee Francial         |                | 03-14-77             |
| 19      |                                       | McD owe?                |                | 02-21-19<br>12-02-81 |
| 20      |                                       | Victorio                |                |                      |
| 21      |                                       | Standon Farta*          |                | 32-16-81<br>01-22-82 |
| 22      |                                       | West Meadows            |                | 02-24-82             |
| 23      |                                       | Predentora              |                | 10-13-82             |
| 24      |                                       | Talimade+               |                | 10-13-54             |
| 25      |                                       | Powdebinth #2           |                | 04-07-83             |
| 20      |                                       | Martisez                |                | 54-01-83             |
| ZGA     |                                       | Footbills-West Me       | DOM GC.        | 11.05.34             |
| 27      |                                       | Heating                 |                | us-07-84             |
| 25      |                                       | Jaslyn                  |                | (54)7-84             |
| 39      |                                       | Lanick (Tlass<br>Knight |                | 05-07-84             |
| 30      |                                       | Moterna Block W         | Standard TV    | 05-04-84             |
| 31      |                                       | Ensol                   | . Aleader / I. | 07-03-84             |
| 32      |                                       | Powdeckso - Tra         |                | 11-02-84             |
| 33A     |                                       | Powdettom #3            |                | 11-02-84             |
| 33P     |                                       | Knight                  |                | (14-30-86            |
| 34      |                                       | Flight                  |                | 05-14-87             |
| 35      |                                       | Powdethern Ch-0         | ch             | 09-25-88             |
| પ્ર     |                                       | Development inte        | meioal         | 07-29-38             |
| 32      |                                       | Baseno                  |                | 02-07-90             |
| 39      |                                       | Meyer                   |                | 02-07-90             |
|         | gnexed 5/±004)                        | Kambis                  |                | n5-03-90             |
| 47      | , , , , , , , , , , , , , , , , , , , | Powderfrom ≓6           |                | 01-29-93             |
| 1 41    |                                       | Goarantee Fed. P        | sank-Millgore  | 04-22-94             |
| 43      |                                       | For deftern #5          |                | 12-06-94             |
| 44      |                                       | FISC - Pola Res         | uswe.          | 01-20-95             |
| 45      |                                       | Kopiloff                |                | 06-37-95             |
| 46      |                                       | Architecore of I        | Sease et       | 06-27-95             |
| 47      |                                       | Grada                   |                | 04-02-96             |
| -18     |                                       | Kings Role First        | neial Property | (6-63-96             |
| 29      |                                       | HTSC & Kip Jul          | ler            | 07-30-96             |
| 50      |                                       | Godard                  |                | (4-) 4-99            |
| 50      |                                       | Clark                   |                | 01-03-2002           |
| 52      |                                       | Alpers Farm             |                | 03-19-2004           |
| 53      |                                       | Overlook at Flat        | te Valley      | 03-14-2007           |
| 54      |                                       | atTla Specie            |                | 10-84-2012           |
|         |                                       | Bernden                 |                | 10-31-2013           |
| 3.5     |                                       |                         |                |                      |