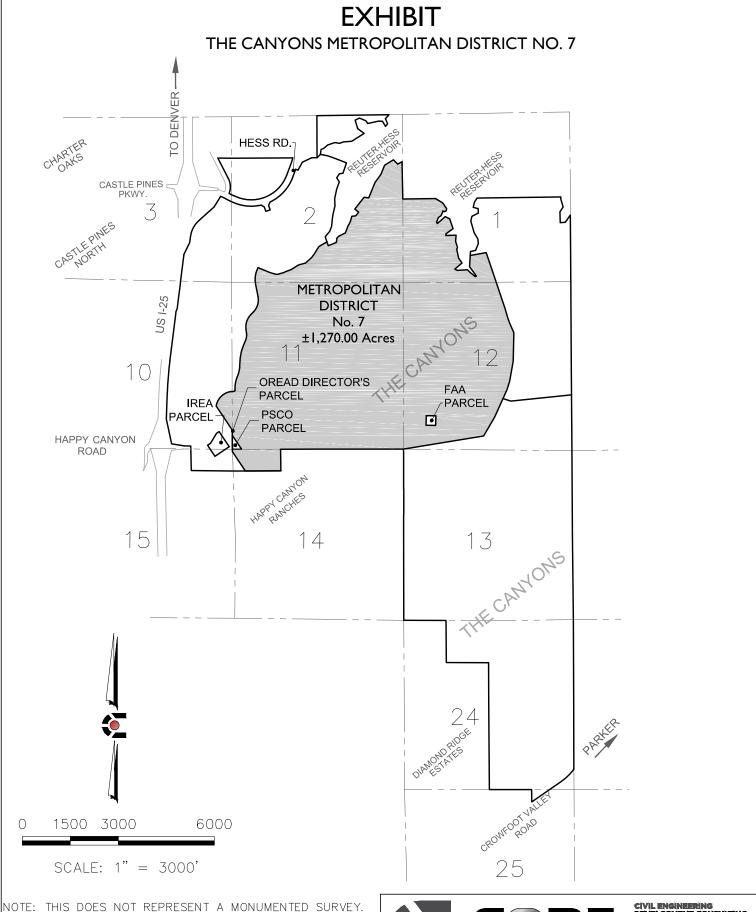

To Whom It May Concern:

Section 32-1-306, C.R.S., requires special districts to provide a current, accurate map of their boundaries to the Division of Local Government (the "Division"), County Clerk and Recorder and County Assessor by January 1 of each year. This letter is to inform you that the map that is currently on file with your office for the above-referenced District is the most current and accurate map. A copy of the current map is attached for your convenience.

PROJECT: 14-002 DATE: 12/16/15 SHEET 3 OF 3 DR: J. ANTON DS: T. GIRARD P.M. B. CALVERT

CIVIL ENGINEERING
DEVELOPMENT CONSULTING
NATURAL RESOURCES
LAND SURVEYING

303,703,4444 1950 W. Littleton Blvd., Ste. 109 Littleton, CO 80120