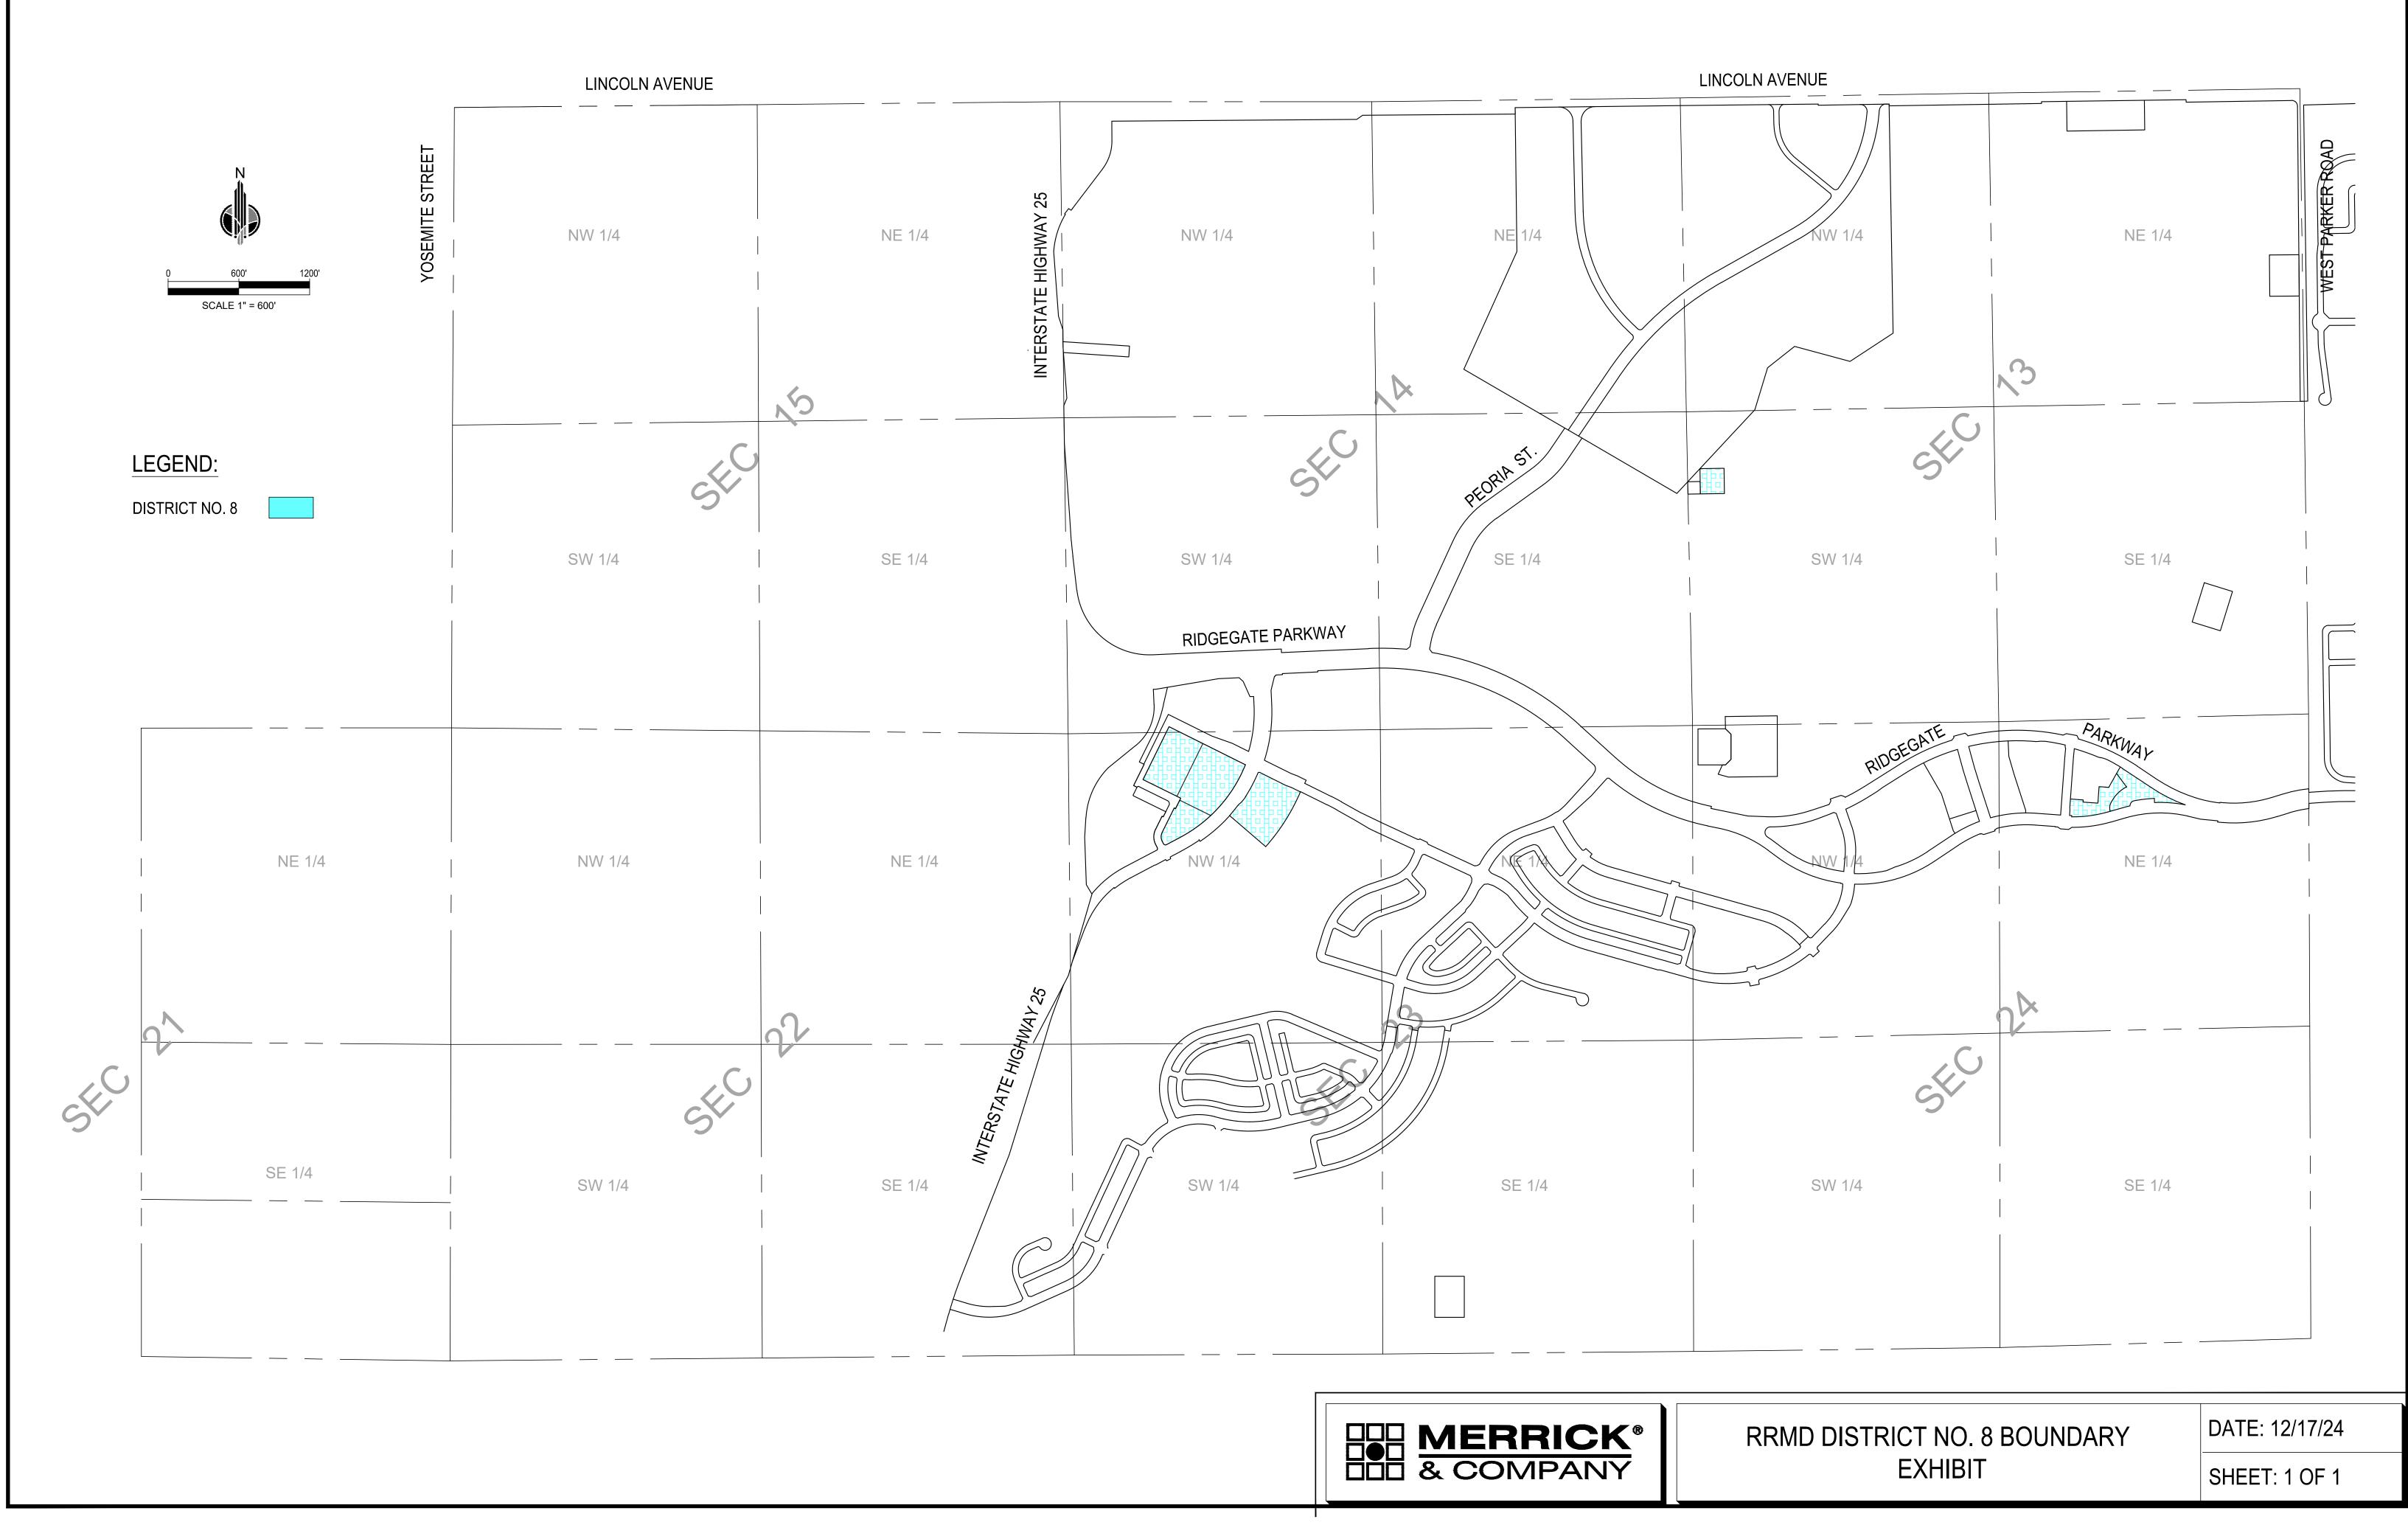

Colorado Revised Statute §32-1-306 requires special districts to provide a current, and accurate map of its boundaries to the Division of Local Government, County Assessor and Clerk and Recorder on or before January 1, of each year. In 2024 the District above has had boundary changes. An updated boundary map is attached.

## RAMPART RANGE METROPOLITAN DISTRICT NO. 8 BOUNDARY MAP