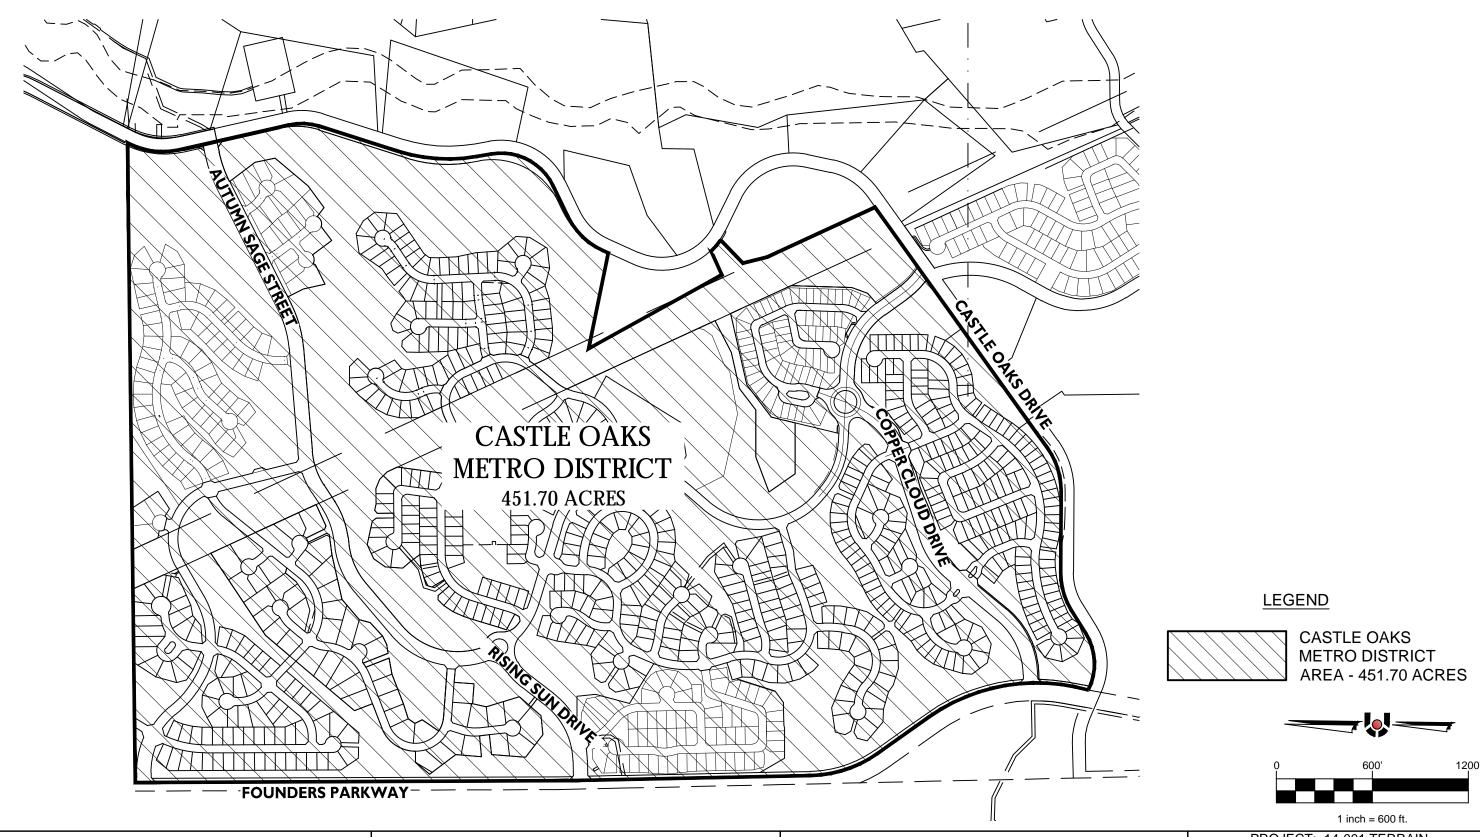

## CASTLE OAKS METRO DISTRICT

LGID#18124

A PART OF THE SOUTHWEST QUARTER OF SECTION 31, TOWNSHIP 7 SOUTH, AND THE WEST HALF OF SECTION 6, TOWNSHIP 8 SOUTH, RANGE 66 WEST OF THE SIXTH PRINCIPAL MERIDIAN, TOWN OF CASTLE ROCK, COUNTY OF DOUGLAS, STATE OF COLORADO

CASTLE OAKS METRO DISTRICT SEC. 31, T7S, SEC. 6, T8S, R66W, 6TH P.M. DOUGLAS COUNTY, COLORADO

| POINT FILE:                                               | PROJECT: 14-001 TERRAIN |                  |
|-----------------------------------------------------------|-------------------------|------------------|
| N/A                                                       | PREPARED BY: DCB        | DATE: 2018-09-10 |
| EXHIBIT NAME: Castle Oaks Metro District Map_20180910.PDF | SCALE: 1" = 600'        | SHEET 1 OF 1     |