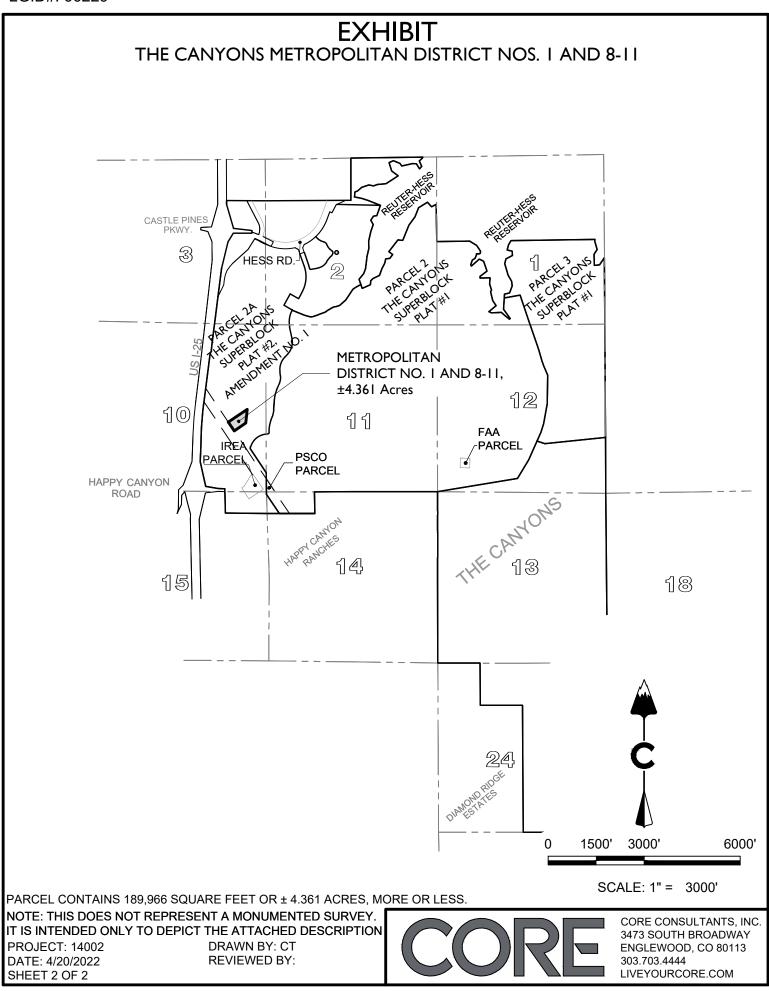

## Re: The Canyons Metropolitan District No. 9 (LGID#:66229) Map Filing Pursuant to §32-1-306, C.R.S. – Change in Boundaries

To Whom It May Concern:

Section 32-1-306, C.R.S., requires special districts to provide a current, accurate map of their boundaries to the Division of Local Government, County Clerk and Recorder and County Assessor by January 1 of each year. A copy of the updated map for the above-referenced District was electronically submitted on the Division's website and is also enclosed for your convenience.