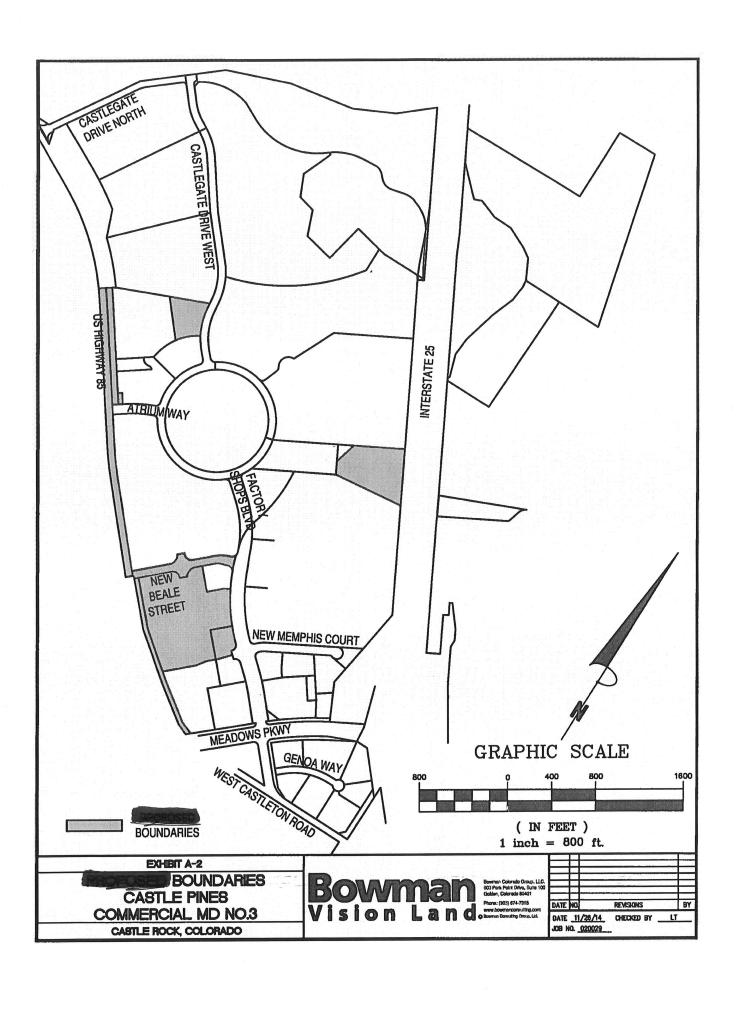

The Castle Pines Commercial Metropolitan District No. 3 is submitting the attached boundary map to meet the statutory requirements for 2020.

Thank you, CASTLE PINES COMMERCIAL METROPOLITAN DISTRICT NO. 3