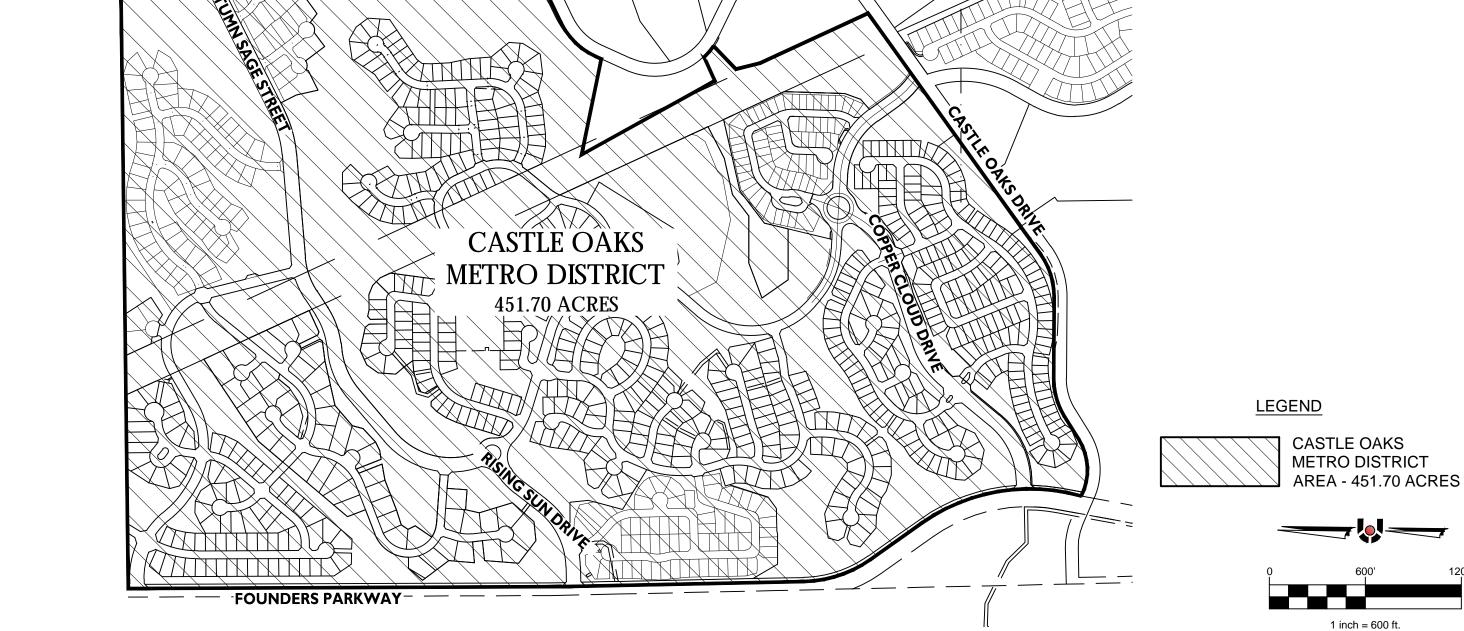

## CASTLE OAKS METRO DISTRICT A PART OF THE SOUTHWEST QUARTER OF SECTION 31, TOWNSHIP 7 SOUTH, AND THE WEST HALF OF SECTION 6, TOWNSHIP 8 SOUTH, RANGE 66 WEST OF THE SIXTH PRINCIPAL MERIDIAN, TOWN OF CASTLE ROCK, COUNTY OF DOUGLAS, STATE OF COLORADO

CASTLE OAKS METRO DISTRICT SEC. 31, T7S, SEC. 6, T8S, R66W, 6TH P.M. DOUGLAS COUNTY, COLORADO

| POINT FILE:                                               | PROJECT: 14-001 TERRAIN |                  |
|-----------------------------------------------------------|-------------------------|------------------|
| N/A                                                       | PREPARED BY: DCB        | DATE: 2018-09-10 |
| EXHIBIT NAME: Castle Oaks Metro District Map_20180910.PDF | SCALE: 1" = 600'        | SHEET 1 OF 1     |